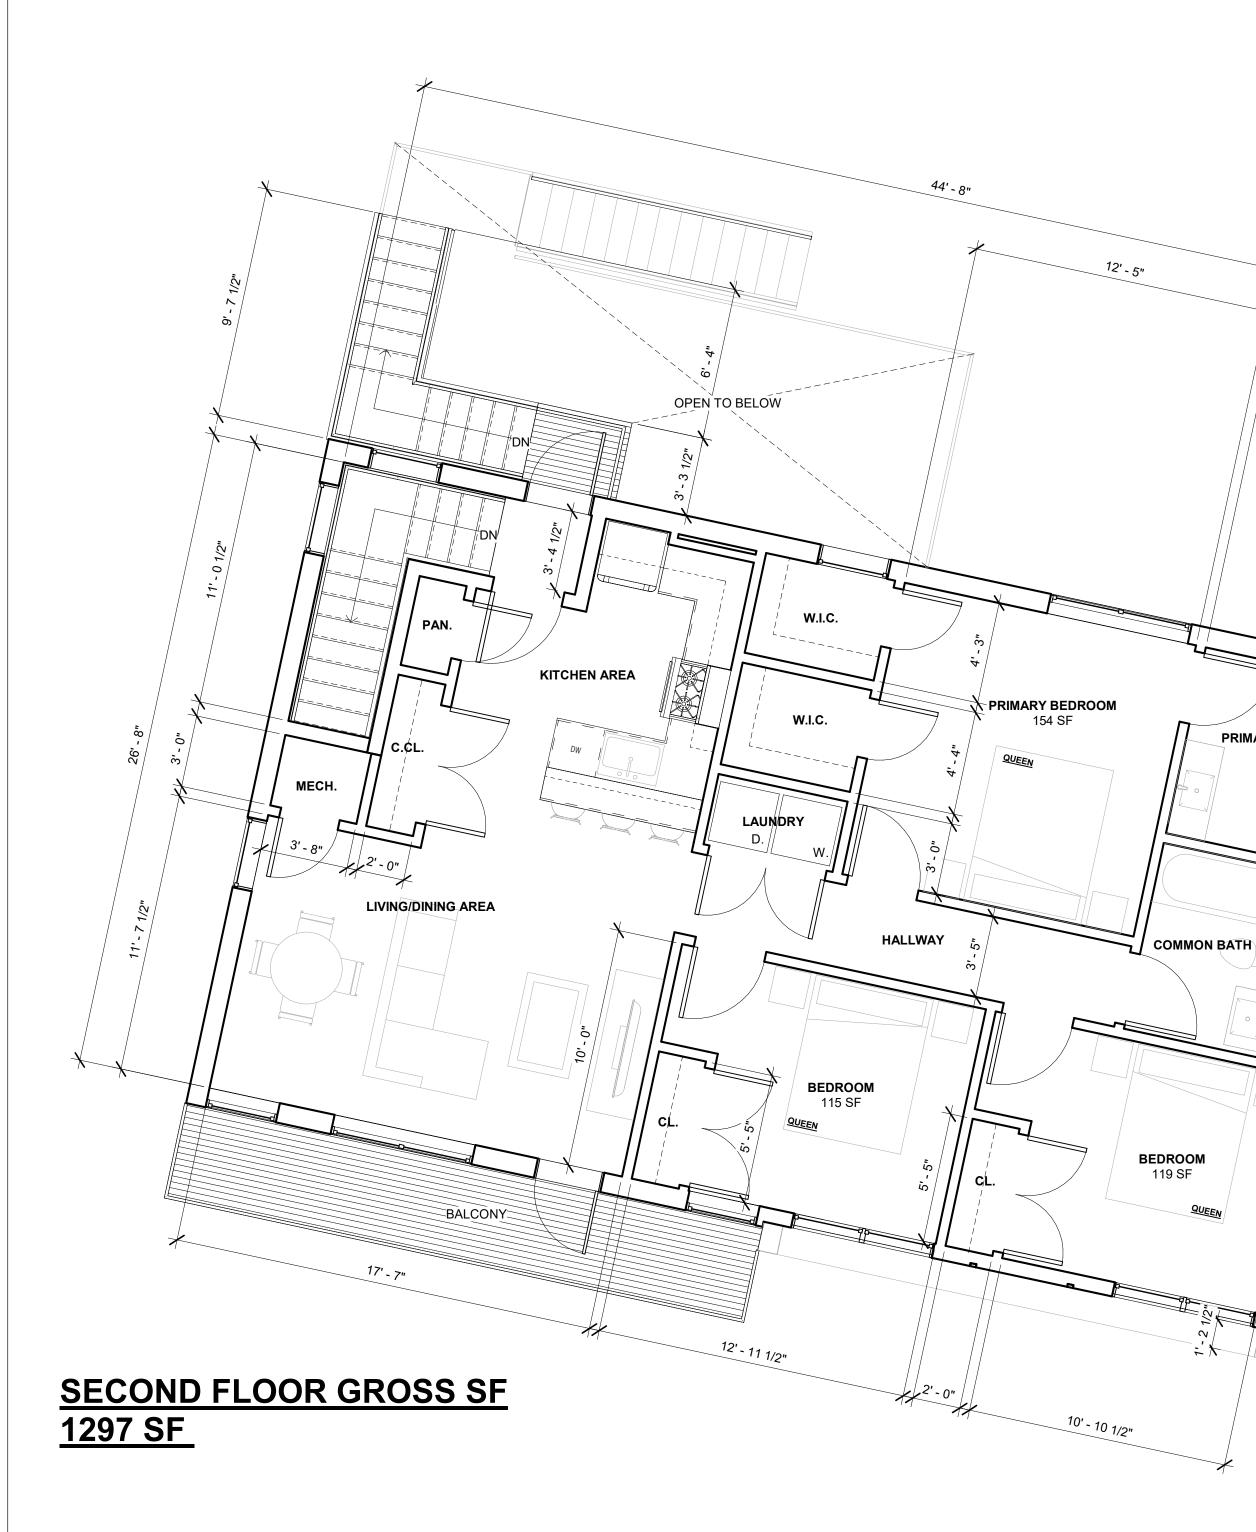

# HILLYER ST. 47 HILLYER STREET, ORANGE, NJ

ZONING MAP

|                          |                         | DRMATION                                                 |                                                                |                                          |                      |       | DRAWING L                        | IST                                                      |                                                         |                                                                                                    |                          |                                                                                                                                                                                                                                                                                                                                                                                                                                                                                                                                                                                                                                                                                                                                                                                                                                                                                                                                                                                                                                                                                                                                                                                                                                                                                                                                                                                                                                                                                                                                                                                                                                                                                                                                                                                                                                                                                                                                                                                                                                                                                                                                |
|--------------------------|-------------------------|----------------------------------------------------------|----------------------------------------------------------------|------------------------------------------|----------------------|-------|----------------------------------|----------------------------------------------------------|---------------------------------------------------------|----------------------------------------------------------------------------------------------------|--------------------------|--------------------------------------------------------------------------------------------------------------------------------------------------------------------------------------------------------------------------------------------------------------------------------------------------------------------------------------------------------------------------------------------------------------------------------------------------------------------------------------------------------------------------------------------------------------------------------------------------------------------------------------------------------------------------------------------------------------------------------------------------------------------------------------------------------------------------------------------------------------------------------------------------------------------------------------------------------------------------------------------------------------------------------------------------------------------------------------------------------------------------------------------------------------------------------------------------------------------------------------------------------------------------------------------------------------------------------------------------------------------------------------------------------------------------------------------------------------------------------------------------------------------------------------------------------------------------------------------------------------------------------------------------------------------------------------------------------------------------------------------------------------------------------------------------------------------------------------------------------------------------------------------------------------------------------------------------------------------------------------------------------------------------------------------------------------------------------------------------------------------------------|
| ROJECT:<br>)NE:<br>.OCK: |                         | 47 HILLYER HOUSE<br>R-2 - URBAN 1 AND 2 FAMILY R<br>1802 | VIVID ARC                                                      | B2C HILLYER DEVELO<br>123-19 NEWPORT AVE | PMENT LLC<br>ENUE    |       | RADIUS I                         | LIST, AND KEY MAP                                        | TAX MAP, ZONING MAP, 200'<br>N & DIMENSIONAL SITE PLANS | BULK STANDARDS-TWO FAMILY<br>MINIMUM LOT AREA<br>MINIMUM LOT WIDTH<br>DENSITY (MAX. DWELLING UNITS | PER ACRE)                | REQUIREMENT           5,000 SF           40 FT           17.5 (1.1 ALLOW)                                                                                                                                                                                                                                                                                                                                                                                                                                                                                                                                                                                                                                                                                                                                                                                                                                                                                                                                                                                                                                                                                                                                                                                                                                                                                                                                                                                                                                                                                                                                                                                                                                                                                                                                                                                                                                                                                                                                                                                                                                                      |
| )T:<br>(ISTING L         |                         | 30<br>THREE STORY DWELLING                               | 299 FOREST AVE<br>SUITE F.<br>PARAMUS, NJ 07652                | ROCKAWAY PARK NY                         | 11694                |       |                                  | G, DRAINAGE & UTILITY SIT<br>DSION, SEDIMENT CONTRO<br>I |                                                         | MAXIMUM HEIGHT<br>MAXIMUM NUMBER OF STORIES                                                        |                          | 40 FT<br>3                                                                                                                                                                                                                                                                                                                                                                                                                                                                                                                                                                                                                                                                                                                                                                                                                                                                                                                                                                                                                                                                                                                                                                                                                                                                                                                                                                                                                                                                                                                                                                                                                                                                                                                                                                                                                                                                                                                                                                                                                                                                                                                     |
| ROJ                      | ECT DES                 | CRIPTION                                                 |                                                                |                                          |                      |       | A-1.01 PROPOSE                   | ED FLOOR PLANS<br>ED FLOOR PLANS                         |                                                         | FRONT YARD<br>FRONT YARD FOR ACCESSORY U<br>REAR YARD<br>REAR YARD FOR ACCESSORY US                |                          | 20FT<br>15FT<br>25FT<br>10FT                                                                                                                                                                                                                                                                                                                                                                                                                                                                                                                                                                                                                                                                                                                                                                                                                                                                                                                                                                                                                                                                                                                                                                                                                                                                                                                                                                                                                                                                                                                                                                                                                                                                                                                                                                                                                                                                                                                                                                                                                                                                                                   |
|                          |                         |                                                          | 2- RESIDENTIAL UNIT BUILDING WH<br>. ALL FLOORS ARE MADE UP OF | IICH                                     |                      |       | A-2.00 PROPOSI                   | ED BUILDING ELEVATIONS                                   |                                                         | EACH SIDE YARD<br>SIDE YARD (STREET FACING FOR<br>MAXIMUM BUILDING COVERAGE                        | A CORNER NOT)            | 8FT<br>15FT<br>40%                                                                                                                                                                                                                                                                                                                                                                                                                                                                                                                                                                                                                                                                                                                                                                                                                                                                                                                                                                                                                                                                                                                                                                                                                                                                                                                                                                                                                                                                                                                                                                                                                                                                                                                                                                                                                                                                                                                                                                                                                                                                                                             |
| ARKE<br>) THR            | T-RÀTE RES<br>EE-BEDROC | BIDENTIAL UNITS. IN TO<br>DM UNITS. EACH UNIT (          | TAL, THIS PROJECT WILL CONSIST                                 | ·                                        |                      |       |                                  |                                                          |                                                         | MAXIMUM IMPERVIOUS COVERAGE<br>FLOOR AREA RATIO<br>MINIMUM LANDSCAPE                               | E                        | 75%<br>1.00<br>10%                                                                                                                                                                                                                                                                                                                                                                                                                                                                                                                                                                                                                                                                                                                                                                                                                                                                                                                                                                                                                                                                                                                                                                                                                                                                                                                                                                                                                                                                                                                                                                                                                                                                                                                                                                                                                                                                                                                                                                                                                                                                                                             |
|                          |                         | FLOOR UNIT HAS A RO<br>SS TO THE BACK YARD               | OF DECK ABOVE A SHARED STORA<br>).                             | GE                                       |                      |       |                                  |                                                          |                                                         | MINIMUM FENESTRATION FRONT LEFT                                                                    |                          | 20%                                                                                                                                                                                                                                                                                                                                                                                                                                                                                                                                                                                                                                                                                                                                                                                                                                                                                                                                                                                                                                                                                                                                                                                                                                                                                                                                                                                                                                                                                                                                                                                                                                                                                                                                                                                                                                                                                                                                                                                                                                                                                                                            |
|                          |                         | ELOPE IS COMPOSED<br>G, AND ALUMINUM TRI                 | OF STUCCO ALONG THE BASE, FIBE<br>M.                           | ER                                       |                      |       |                                  |                                                          |                                                         | • RIGHT<br>• REAR                                                                                  |                          |                                                                                                                                                                                                                                                                                                                                                                                                                                                                                                                                                                                                                                                                                                                                                                                                                                                                                                                                                                                                                                                                                                                                                                                                                                                                                                                                                                                                                                                                                                                                                                                                                                                                                                                                                                                                                                                                                                                                                                                                                                                                                                                                |
| 00' R                    | ADIUS LI                | ST                                                       |                                                                |                                          |                      |       | KEY MAP                          |                                                          |                                                         |                                                                                                    |                          |                                                                                                                                                                                                                                                                                                                                                                                                                                                                                                                                                                                                                                                                                                                                                                                                                                                                                                                                                                                                                                                                                                                                                                                                                                                                                                                                                                                                                                                                                                                                                                                                                                                                                                                                                                                                                                                                                                                                                                                                                                                                                                                                |
| <b>ni</b> 1              |                         |                                                          |                                                                | 0                                        | Owner                | Owner | Williame                         |                                                          |                                                         |                                                                                                    |                          | Mom's Choi<br>Nanny Ager                                                                                                                                                                                                                                                                                                                                                                                                                                                                                                                                                                                                                                                                                                                                                                                                                                                                                                                                                                                                                                                                                                                                                                                                                                                                                                                                                                                                                                                                                                                                                                                                                                                                                                                                                                                                                                                                                                                                                                                                                                                                                                       |
| Block                    | Lot Qualif              |                                                          | Owner                                                          | Owner Address<br>38 SOUTH                | City/State           | Zip   |                                  |                                                          | bank St.                                                | Elin St.                                                                                           | Slate st H               | in the second se |
| 1701                     | 4                       | 30 HILLYER<br>STREET                                     | COX, TREVOR                                                    | ARLINGTON AVE.                           | EAST ORANGE,<br>NJ   | 07018 | SIB                              | Frednes Ir<br>Market A                                   | frican Food                                             |                                                                                                    |                          | Glen                                                                                                                                                                                                                                                                                                                                                                                                                                                                                                                                                                                                                                                                                                                                                                                                                                                                                                                                                                                                                                                                                                                                                                                                                                                                                                                                                                                                                                                                                                                                                                                                                                                                                                                                                                                                                                                                                                                                                                                                                                                                                                                           |
| 1702                     | 1                       | 40 HILLYER<br>STREET                                     | RIDGELINE CAPITAL, LLC                                         | P.O. BOX 213                             | ROSELAND, NJ         | 07068 | Sabor Restaurant                 | Orange<br>Police D                                       | Twp<br>epartment                                        | L&M Home Remodel                                                                                   | hay ling Q               |                                                                                                                                                                                                                                                                                                                                                                                                                                                                                                                                                                                                                                                                                                                                                                                                                                                                                                                                                                                                                                                                                                                                                                                                                                                                                                                                                                                                                                                                                                                                                                                                                                                                                                                                                                                                                                                                                                                                                                                                                                                                                                                                |
| 1702                     | 2                       | 42 HILLYER<br>STREET                                     | POLLAND, RUSSELL R. & ANNA                                     | 42 HILLYER STREET                        | ORANGE, NJ           | 07050 | Joe's Fruit                      |                                                          | ts the                                                  | **att st                                                                                           | 0                        |                                                                                                                                                                                                                                                                                                                                                                                                                                                                                                                                                                                                                                                                                                                                                                                                                                                                                                                                                                                                                                                                                                                                                                                                                                                                                                                                                                                                                                                                                                                                                                                                                                                                                                                                                                                                                                                                                                                                                                                                                                                                                                                                |
| 1702                     | 3                       | 44 HILLYER<br>STREET                                     | LEVINE, JASON                                                  | 185 EAST 85TH ST. #31G                   | NEW YORK,<br>N.Y.    | 10028 | Allen                            | Mains                                                    |                                                         | RACE Medical<br>Transportation                                                                     | 86 Hillyer Apartme       | nents                                                                                                                                                                                                                                                                                                                                                                                                                                                                                                                                                                                                                                                                                                                                                                                                                                                                                                                                                                                                                                                                                                                                                                                                                                                                                                                                                                                                                                                                                                                                                                                                                                                                                                                                                                                                                                                                                                                                                                                                                                                                                                                          |
| 1702                     | 4                       | 46 HILLYER                                               | JONES, MARY A.                                                 | 46 HILLYER STREET                        | ORANGE, N.J.         | 07050 | Hong                             | .37                                                      | McDonald's<br>Fast Food • S                             | Alpha Daycare Center                                                                               | Social Sec<br>Administra | curity and contract of the second                                                                                                                                                                                                                                                                                                                                                                                                                                                                                                                                                                                                                                                                                                                                                                                                                                                                                                                                                                                                                                                                                                                                                                                                                                                                                                                                                                                                                                                                                                                                                                                                                                                                                                                                                                                                                                                                                                                                                                                                                                                                                              |
|                          |                         | STREET<br>48 HILLYER                                     |                                                                |                                          |                      |       |                                  | Wawa<br>Fast Food + S                                    | Tain sr Chur<br>and                                     | rch of the Epiphany<br>Christ Church                                                               |                          | Ave                                                                                                                                                                                                                                                                                                                                                                                                                                                                                                                                                                                                                                                                                                                                                                                                                                                                                                                                                                                                                                                                                                                                                                                                                                                                                                                                                                                                                                                                                                                                                                                                                                                                                                                                                                                                                                                                                                                                                                                                                                                                                                                            |
| 1702                     | 5                       | STREET                                                   | MULLINGS, MICHAEL ANTHONY                                      |                                          | ORANGE, N.J.         | 07050 | commons<br>ial Park              |                                                          | Main St. Main St.                                       | Omega Kingdom<br>Daycare Center                                                                    | St I IIII                | Glenwood<br>IS xassi                                                                                                                                                                                                                                                                                                                                                                                                                                                                                                                                                                                                                                                                                                                                                                                                                                                                                                                                                                                                                                                                                                                                                                                                                                                                                                                                                                                                                                                                                                                                                                                                                                                                                                                                                                                                                                                                                                                                                                                                                                                                                                           |
| 1702                     | 6                       | 50 HILLYER<br>STREET                                     | H FIX AND FLIPS, LLC,                                          | 725 RIVER ROAD STE<br>32-281             | EDGEWATER,<br>NJ     | 07020 | ubhouse                          | Cotton Fun                                               | eral Services SMainst S                                 | Mainst 0                                                                                           |                          | a winis                                                                                                                                                                                                                                                                                                                                                                                                                                                                                                                                                                                                                                                                                                                                                                                                                                                                                                                                                                                                                                                                                                                                                                                                                                                                                                                                                                                                                                                                                                                                                                                                                                                                                                                                                                                                                                                                                                                                                                                                                                                                                                                        |
| 1702                     | 7                       | 56 HILLYER<br>STREET                                     | TLATEMPA, ARELI RODRIGUEZ                                      | 56 HILLYER ST.                           | ORANGE, N.J.         | 07050 | Bakedsome<br>Hill St             |                                                          | First Fellow                                            | ship Cathedral                                                                                     | PNC Bank                 | Essex Pediatrics                                                                                                                                                                                                                                                                                                                                                                                                                                                                                                                                                                                                                                                                                                                                                                                                                                                                                                                                                                                                                                                                                                                                                                                                                                                                                                                                                                                                                                                                                                                                                                                                                                                                                                                                                                                                                                                                                                                                                                                                                                                                                                               |
| 1702                     | 8                       | 58 HILLYER<br>STREET                                     | HAYES, ELIZABETH                                               | 58 HILLYER STREET                        | ORNAGE, NJ           | 07050 |                                  |                                                          | A A                                                     | Sunsplash Caribbean<br>Bakary Takayi P                                                             | Mc                       | cDonald BBO                                                                                                                                                                                                                                                                                                                                                                                                                                                                                                                                                                                                                                                                                                                                                                                                                                                                                                                                                                                                                                                                                                                                                                                                                                                                                                                                                                                                                                                                                                                                                                                                                                                                                                                                                                                                                                                                                                                                                                                                                                                                                                                    |
| 1702                     | 9                       | 62 HILLYER<br>STREET                                     | MITCHELL, DONNETT                                              | 5 JUNIPER AVE.                           | MANALAPAN,           | 07726 | BUILDING F                       | OOR ARE                                                  | Δ                                                       |                                                                                                    |                          |                                                                                                                                                                                                                                                                                                                                                                                                                                                                                                                                                                                                                                                                                                                                                                                                                                                                                                                                                                                                                                                                                                                                                                                                                                                                                                                                                                                                                                                                                                                                                                                                                                                                                                                                                                                                                                                                                                                                                                                                                                                                                                                                |
| 1702                     | 10                      | 64 HILLYER                                               | HUDSON, ELIZA                                                  | 64 HILLYER STREET                        | N.J.<br>ORANGE, N.J. | 07050 |                                  | PRIVATE                                                  |                                                         |                                                                                                    |                          |                                                                                                                                                                                                                                                                                                                                                                                                                                                                                                                                                                                                                                                                                                                                                                                                                                                                                                                                                                                                                                                                                                                                                                                                                                                                                                                                                                                                                                                                                                                                                                                                                                                                                                                                                                                                                                                                                                                                                                                                                                                                                                                                |
|                          |                         | STREET<br>66 HILLYER                                     |                                                                |                                          | WEST ORANGE,         |       | FLOOR                            | RESIDENTIAL                                              | COMMON                                                  | PARKING SPACES                                                                                     | TC                       | OTAL                                                                                                                                                                                                                                                                                                                                                                                                                                                                                                                                                                                                                                                                                                                                                                                                                                                                                                                                                                                                                                                                                                                                                                                                                                                                                                                                                                                                                                                                                                                                                                                                                                                                                                                                                                                                                                                                                                                                                                                                                                                                                                                           |
| 1702                     | 11                      | STREET                                                   | 66 HILLYER STREET LLC                                          | 350 MAIN ST.                             | N.J.                 | 07052 | BASEMENT                         |                                                          | 1,011 GSF                                               |                                                                                                    | 1,01                     | 11 GSF                                                                                                                                                                                                                                                                                                                                                                                                                                                                                                                                                                                                                                                                                                                                                                                                                                                                                                                                                                                                                                                                                                                                                                                                                                                                                                                                                                                                                                                                                                                                                                                                                                                                                                                                                                                                                                                                                                                                                                                                                                                                                                                         |
| 1702                     | 12                      | 70 HILLYER<br>STREET                                     | 70 HILLYER STREET LLC                                          | 350 MAIN ST.                             | WEST ORANGE,<br>N.J. | 07052 | GROUND FLOOR                     |                                                          | 1,098 GSF                                               | 4 SPACES                                                                                           | 1.05                     | 98 GSF                                                                                                                                                                                                                                                                                                                                                                                                                                                                                                                                                                                                                                                                                                                                                                                                                                                                                                                                                                                                                                                                                                                                                                                                                                                                                                                                                                                                                                                                                                                                                                                                                                                                                                                                                                                                                                                                                                                                                                                                                                                                                                                         |
| 1702                     | 31                      | 55 WILLIAM<br>STREET                                     | OPPKU, FELICIA                                                 | 55 WILLIAM STREET                        | ORANGE, NJ           | 07050 |                                  |                                                          | ,                                                       |                                                                                                    |                          |                                                                                                                                                                                                                                                                                                                                                                                                                                                                                                                                                                                                                                                                                                                                                                                                                                                                                                                                                                                                                                                                                                                                                                                                                                                                                                                                                                                                                                                                                                                                                                                                                                                                                                                                                                                                                                                                                                                                                                                                                                                                                                                                |
| 1702                     | 32                      | 59 WILLIAM<br>STREET                                     | HERRING, CANDACE & OFORI-<br>ATTA, YAO                         | 59 WILLIAM ST                            | ORANGE, NJ           | 07050 | FIRST FLOOR                      | 1,297 GSF                                                | -                                                       | -                                                                                                  | 1,29                     | 297 GSF                                                                                                                                                                                                                                                                                                                                                                                                                                                                                                                                                                                                                                                                                                                                                                                                                                                                                                                                                                                                                                                                                                                                                                                                                                                                                                                                                                                                                                                                                                                                                                                                                                                                                                                                                                                                                                                                                                                                                                                                                                                                                                                        |
| 1702                     | 33                      | 61 WILLIAM<br>STREET                                     | COLEY, ELLA                                                    | 61 WILLIAM ST.                           | ORANGE, N.J.         | 07050 | SECOND                           | 1,297 GSF                                                | -                                                       | -                                                                                                  | 1,29                     | 297GSF                                                                                                                                                                                                                                                                                                                                                                                                                                                                                                                                                                                                                                                                                                                                                                                                                                                                                                                                                                                                                                                                                                                                                                                                                                                                                                                                                                                                                                                                                                                                                                                                                                                                                                                                                                                                                                                                                                                                                                                                                                                                                                                         |
| 1702                     | 34                      | 63 WILLIAM<br>STREET                                     | PAREDES, KEITLYN & ANGEL G                                     | 63 WILLIAM STREET                        | ORANGE, NJ           | 07050 | TOTAL                            | 2,594 GSF                                                | 2,109 GSF                                               | 4 SPACES                                                                                           | 4,70                     | '03 GSF                                                                                                                                                                                                                                                                                                                                                                                                                                                                                                                                                                                                                                                                                                                                                                                                                                                                                                                                                                                                                                                                                                                                                                                                                                                                                                                                                                                                                                                                                                                                                                                                                                                                                                                                                                                                                                                                                                                                                                                                                                                                                                                        |
| 1801                     | 10                      | 96 WILLIAM                                               | HOUSE OF GOD                                                   | 96 WILLIAM STREET                        | ORANGE NJ            | 07050 |                                  | K DOWN                                                   |                                                         |                                                                                                    |                          |                                                                                                                                                                                                                                                                                                                                                                                                                                                                                                                                                                                                                                                                                                                                                                                                                                                                                                                                                                                                                                                                                                                                                                                                                                                                                                                                                                                                                                                                                                                                                                                                                                                                                                                                                                                                                                                                                                                                                                                                                                                                                                                                |
|                          |                         | STREET<br>90 WILLIAM                                     |                                                                |                                          | -                    |       | SECOND - THR                     | RID FLOOR                                                |                                                         |                                                                                                    |                          |                                                                                                                                                                                                                                                                                                                                                                                                                                                                                                                                                                                                                                                                                                                                                                                                                                                                                                                                                                                                                                                                                                                                                                                                                                                                                                                                                                                                                                                                                                                                                                                                                                                                                                                                                                                                                                                                                                                                                                                                                                                                                                                                |
| 1801                     | 11                      | STREET<br>88 WILLIAM                                     | CISCO, DONNA                                                   | 90 WILLIAM STREET                        | ORANGE, NJ           | 07050 | UNIT #                           |                                                          | BEDROOMS                                                | BATHROOMS NET                                                                                      | SF                       |                                                                                                                                                                                                                                                                                                                                                                                                                                                                                                                                                                                                                                                                                                                                                                                                                                                                                                                                                                                                                                                                                                                                                                                                                                                                                                                                                                                                                                                                                                                                                                                                                                                                                                                                                                                                                                                                                                                                                                                                                                                                                                                                |
| 1801                     | 12                      | STREET                                                   | URRENĄ, EIDY                                                   | 88 WILLIAM STREET                        | ORANGE, NJ           | 07050 | 1                                |                                                          | 3 BEDROOM<br>3 BEDROOM                                  | 2 BATHROOMS 1,06<br>2 BATHROOMS 1,09                                                               |                          |                                                                                                                                                                                                                                                                                                                                                                                                                                                                                                                                                                                                                                                                                                                                                                                                                                                                                                                                                                                                                                                                                                                                                                                                                                                                                                                                                                                                                                                                                                                                                                                                                                                                                                                                                                                                                                                                                                                                                                                                                                                                                                                                |
| 1801                     | 13                      | 86 WILLIAM<br>STREET                                     | 86 WILLIAM ST HOLDINGS LLC                                     | 86 WILLIAM ST                            | ORANGE, NJ           | 07050 | TOTAL                            |                                                          | 2 UNITS                                                 | 4 BATHROOMS 2,16                                                                                   |                          |                                                                                                                                                                                                                                                                                                                                                                                                                                                                                                                                                                                                                                                                                                                                                                                                                                                                                                                                                                                                                                                                                                                                                                                                                                                                                                                                                                                                                                                                                                                                                                                                                                                                                                                                                                                                                                                                                                                                                                                                                                                                                                                                |
| 1801                     | 14                      | 82 WILLIAM<br>STREET                                     | GUALPA, JUAN                                                   | 82 WILLIAM ST                            | ORANGE, NJ           | 07050 | UNIT MIX/                        | AVERAGE                                                  | SF.                                                     |                                                                                                    |                          |                                                                                                                                                                                                                                                                                                                                                                                                                                                                                                                                                                                                                                                                                                                                                                                                                                                                                                                                                                                                                                                                                                                                                                                                                                                                                                                                                                                                                                                                                                                                                                                                                                                                                                                                                                                                                                                                                                                                                                                                                                                                                                                                |
| 1801                     | 15                      | 78 WILLIAM<br>STREET                                     | MURRAY, JESSIE M.                                              | 78 WILLIAM STREET                        | ORANGE NJ            | 07050 | <u>1st Floor</u><br>UNIT 1 (3 Bl | EDROOM, 2 E                                              | BATHROOM)                                               | 1,084 SF.                                                                                          |                          |                                                                                                                                                                                                                                                                                                                                                                                                                                                                                                                                                                                                                                                                                                                                                                                                                                                                                                                                                                                                                                                                                                                                                                                                                                                                                                                                                                                                                                                                                                                                                                                                                                                                                                                                                                                                                                                                                                                                                                                                                                                                                                                                |
| 1801                     | 16                      | 74 WILLIAM                                               | MANI, OLGA & ROMANO, YAIRT                                     | 74 WILLIAM STREET                        | ORANGE, N.J.         | 07050 | <u>2nd Floor</u><br>UNIT 2 (3 Bl | EDROOM, 2 E                                              | BATHROOM)                                               | 1,127 SF.                                                                                          |                          |                                                                                                                                                                                                                                                                                                                                                                                                                                                                                                                                                                                                                                                                                                                                                                                                                                                                                                                                                                                                                                                                                                                                                                                                                                                                                                                                                                                                                                                                                                                                                                                                                                                                                                                                                                                                                                                                                                                                                                                                                                                                                                                                |
| 1001                     | 17                      | STREET<br>31 HILLYER                                     | D.                                                             |                                          |                      | 07050 | <u>TOTAL UNI</u>                 | <u>T COUNT: 2 (</u>                                      | <u>UNITS</u>                                            |                                                                                                    |                          |                                                                                                                                                                                                                                                                                                                                                                                                                                                                                                                                                                                                                                                                                                                                                                                                                                                                                                                                                                                                                                                                                                                                                                                                                                                                                                                                                                                                                                                                                                                                                                                                                                                                                                                                                                                                                                                                                                                                                                                                                                                                                                                                |
| 1801                     | 17                      | STREET<br>27 HILLYER                                     | ISRAEL, JARTEAU                                                | 31 HILLYER STREET                        | ORANGE, NJ           | 07050 |                                  |                                                          |                                                         |                                                                                                    |                          |                                                                                                                                                                                                                                                                                                                                                                                                                                                                                                                                                                                                                                                                                                                                                                                                                                                                                                                                                                                                                                                                                                                                                                                                                                                                                                                                                                                                                                                                                                                                                                                                                                                                                                                                                                                                                                                                                                                                                                                                                                                                                                                                |
| 1801                     | 18                      | STREET                                                   | PEEPLES, AYANNA                                                | 27 HILLYER ST                            | ORANGE, NJ           | 07050 |                                  |                                                          |                                                         | <u>E ZONING BOARD</u><br>SE APPROVAL                                                               |                          |                                                                                                                                                                                                                                                                                                                                                                                                                                                                                                                                                                                                                                                                                                                                                                                                                                                                                                                                                                                                                                                                                                                                                                                                                                                                                                                                                                                                                                                                                                                                                                                                                                                                                                                                                                                                                                                                                                                                                                                                                                                                                                                                |
| 1801                     | 19                      | 23 HILLYER<br>STREET                                     | TEJADA-LANDAVERDE, JOSE A.                                     | 23 HILLYER ST.                           | ORANGE, N.J.         | 07050 | APPRC                            |                                                          |                                                         | OF PLANNING AND                                                                                    | LAND USE                 | E                                                                                                                                                                                                                                                                                                                                                                                                                                                                                                                                                                                                                                                                                                                                                                                                                                                                                                                                                                                                                                                                                                                                                                                                                                                                                                                                                                                                                                                                                                                                                                                                                                                                                                                                                                                                                                                                                                                                                                                                                                                                                                                              |
| 1801                     | 23                      | 85 MAIN STREET                                           | ORANGE REMAX PROPERTIES<br>LLC                                 | 10 MANDEVILLE<br>DRIVE                   | WAYNE, N.J.          | 07407 |                                  | (                                                        | JE THE CITY                                             | ORANGE, NJ                                                                                         |                          |                                                                                                                                                                                                                                                                                                                                                                                                                                                                                                                                                                                                                                                                                                                                                                                                                                                                                                                                                                                                                                                                                                                                                                                                                                                                                                                                                                                                                                                                                                                                                                                                                                                                                                                                                                                                                                                                                                                                                                                                                                                                                                                                |
| 1802                     |                         | 90 WARD STREET                                           | CHARLES, ARIOS & LORRINA                                       | 90-94 WARD STREET                        | ORANGE, NJ           | 07050 |                                  |                                                          |                                                         |                                                                                                    |                          |                                                                                                                                                                                                                                                                                                                                                                                                                                                                                                                                                                                                                                                                                                                                                                                                                                                                                                                                                                                                                                                                                                                                                                                                                                                                                                                                                                                                                                                                                                                                                                                                                                                                                                                                                                                                                                                                                                                                                                                                                                                                                                                                |
| 1802                     |                         | 86 WARD STREET<br>69 HILLYER                             | TAYLOR, KATHLEEN                                               | 86 WARD STREET                           | ORANGE, NJ           | 07052 |                                  |                                                          |                                                         |                                                                                                    |                          | _                                                                                                                                                                                                                                                                                                                                                                                                                                                                                                                                                                                                                                                                                                                                                                                                                                                                                                                                                                                                                                                                                                                                                                                                                                                                                                                                                                                                                                                                                                                                                                                                                                                                                                                                                                                                                                                                                                                                                                                                                                                                                                                              |
| 1802                     |                         | STREET<br>67 HILLYER                                     | HYLTON, WENDY                                                  | 69 HILLYER ST.                           | ORANGE, N.J.         | 07050 | ZON                              | IING BOAF                                                | RD CHAIRMA                                              | in D                                                                                               | ATE                      |                                                                                                                                                                                                                                                                                                                                                                                                                                                                                                                                                                                                                                                                                                                                                                                                                                                                                                                                                                                                                                                                                                                                                                                                                                                                                                                                                                                                                                                                                                                                                                                                                                                                                                                                                                                                                                                                                                                                                                                                                                                                                                                                |
| 1802                     | 26                      | STREET                                                   | SCOTT, PATRICK + THELMA                                        | 67 HILLYER STREET                        | ORANGE, N.J.         | 07050 |                                  |                                                          |                                                         |                                                                                                    |                          |                                                                                                                                                                                                                                                                                                                                                                                                                                                                                                                                                                                                                                                                                                                                                                                                                                                                                                                                                                                                                                                                                                                                                                                                                                                                                                                                                                                                                                                                                                                                                                                                                                                                                                                                                                                                                                                                                                                                                                                                                                                                                                                                |
| 1802                     | 27                      | 63 HILLYER<br>STREET                                     | RODRIGUEZ, JONATHAN                                            | 12 EAGLE AVENUE                          | PATERSON, NJ         | 07503 |                                  |                                                          |                                                         |                                                                                                    |                          |                                                                                                                                                                                                                                                                                                                                                                                                                                                                                                                                                                                                                                                                                                                                                                                                                                                                                                                                                                                                                                                                                                                                                                                                                                                                                                                                                                                                                                                                                                                                                                                                                                                                                                                                                                                                                                                                                                                                                                                                                                                                                                                                |
| 1802                     | 28                      | 57 HILLYER<br>STREET                                     | LYONS, FAYBION A.                                              | 57 HILLYER STREET                        | ORANGE, NJ           | 07050 | ZONI                             | NG BOAR                                                  | D SECRETAI                                              | RY D                                                                                               | ATE                      | _                                                                                                                                                                                                                                                                                                                                                                                                                                                                                                                                                                                                                                                                                                                                                                                                                                                                                                                                                                                                                                                                                                                                                                                                                                                                                                                                                                                                                                                                                                                                                                                                                                                                                                                                                                                                                                                                                                                                                                                                                                                                                                                              |
| 1802                     | 29                      | 53 HILLYER                                               | XIA, ZHILAN                                                    | 510 WYOMING AVE.                         | MILLBURN, N.J.       | 07041 |                                  |                                                          |                                                         |                                                                                                    |                          |                                                                                                                                                                                                                                                                                                                                                                                                                                                                                                                                                                                                                                                                                                                                                                                                                                                                                                                                                                                                                                                                                                                                                                                                                                                                                                                                                                                                                                                                                                                                                                                                                                                                                                                                                                                                                                                                                                                                                                                                                                                                                                                                |
| 1802                     | 30                      | STREET<br>47 HILLYER                                     | MITCHELL LOUISE                                                | 66 HILLYER STREET                        | ORANGE NJ            | 07050 |                                  |                                                          |                                                         |                                                                                                    |                          |                                                                                                                                                                                                                                                                                                                                                                                                                                                                                                                                                                                                                                                                                                                                                                                                                                                                                                                                                                                                                                                                                                                                                                                                                                                                                                                                                                                                                                                                                                                                                                                                                                                                                                                                                                                                                                                                                                                                                                                                                                                                                                                                |
|                          |                         | STREET<br>75 WILLIAM                                     |                                                                |                                          | BROOKLYN,            |       | <u>м</u>                         | UNICIPAI                                                 | ENGINEER                                                |                                                                                                    |                          | _                                                                                                                                                                                                                                                                                                                                                                                                                                                                                                                                                                                                                                                                                                                                                                                                                                                                                                                                                                                                                                                                                                                                                                                                                                                                                                                                                                                                                                                                                                                                                                                                                                                                                                                                                                                                                                                                                                                                                                                                                                                                                                                              |
| 1802                     | 31                      | STREET                                                   | 75 WILLIAM ST LLC,                                             | 535 EAST 3RD STREET                      | NY                   | 11218 |                                  |                                                          |                                                         | D                                                                                                  | ATE                      |                                                                                                                                                                                                                                                                                                                                                                                                                                                                                                                                                                                                                                                                                                                                                                                                                                                                                                                                                                                                                                                                                                                                                                                                                                                                                                                                                                                                                                                                                                                                                                                                                                                                                                                                                                                                                                                                                                                                                                                                                                                                                                                                |
| 1802                     | 32                      | 79-81 WILLIAM<br>STREET                                  | FLEMING, JR., WILLIAM                                          | 79-81 WILLIAM STREET                     | ORANGE, N.J.         | 07050 |                                  |                                                          |                                                         |                                                                                                    |                          |                                                                                                                                                                                                                                                                                                                                                                                                                                                                                                                                                                                                                                                                                                                                                                                                                                                                                                                                                                                                                                                                                                                                                                                                                                                                                                                                                                                                                                                                                                                                                                                                                                                                                                                                                                                                                                                                                                                                                                                                                                                                                                                                |
| 1802                     | 33                      | 85 WILLIAM<br>STREET                                     | PENA-CHACON, MARVIN                                            | 85 WILLIAM STREET                        | ORANGE, N.J.         | 07050 |                                  |                                                          |                                                         |                                                                                                    |                          |                                                                                                                                                                                                                                                                                                                                                                                                                                                                                                                                                                                                                                                                                                                                                                                                                                                                                                                                                                                                                                                                                                                                                                                                                                                                                                                                                                                                                                                                                                                                                                                                                                                                                                                                                                                                                                                                                                                                                                                                                                                                                                                                |
| 1802                     | 34                      | 89 WILLIAM<br>STREET                                     | GUALLPA, MARIA E.                                              | 89 WILLIAM ST.                           | ORANGE, N.J.         | 07050 |                                  |                                                          |                                                         |                                                                                                    |                          |                                                                                                                                                                                                                                                                                                                                                                                                                                                                                                                                                                                                                                                                                                                                                                                                                                                                                                                                                                                                                                                                                                                                                                                                                                                                                                                                                                                                                                                                                                                                                                                                                                                                                                                                                                                                                                                                                                                                                                                                                                                                                                                                |
|                          |                         | 93 WILLIAM                                               | GUALLPA, EFRAIN                                                | 217 WILLIAM ST.                          | ORANGE, N.J.         | 07050 |                                  |                                                          |                                                         |                                                                                                    |                          |                                                                                                                                                                                                                                                                                                                                                                                                                                                                                                                                                                                                                                                                                                                                                                                                                                                                                                                                                                                                                                                                                                                                                                                                                                                                                                                                                                                                                                                                                                                                                                                                                                                                                                                                                                                                                                                                                                                                                                                                                                                                                                                                |
| 1802                     | 35                      | CODULT!                                                  |                                                                |                                          |                      |       | 1                                |                                                          |                                                         |                                                                                                    |                          |                                                                                                                                                                                                                                                                                                                                                                                                                                                                                                                                                                                                                                                                                                                                                                                                                                                                                                                                                                                                                                                                                                                                                                                                                                                                                                                                                                                                                                                                                                                                                                                                                                                                                                                                                                                                                                                                                                                                                                                                                                                                                                                                |
| 1802<br>1802             |                         | STREET<br>97 WILLIAM                                     | AURELUS, YVON & MARIE                                          | 97 WILLIAM ST.                           | ORANGE, N.J.         | 07050 |                                  |                                                          |                                                         |                                                                                                    |                          |                                                                                                                                                                                                                                                                                                                                                                                                                                                                                                                                                                                                                                                                                                                                                                                                                                                                                                                                                                                                                                                                                                                                                                                                                                                                                                                                                                                                                                                                                                                                                                                                                                                                                                                                                                                                                                                                                                                                                                                                                                                                                                                                |