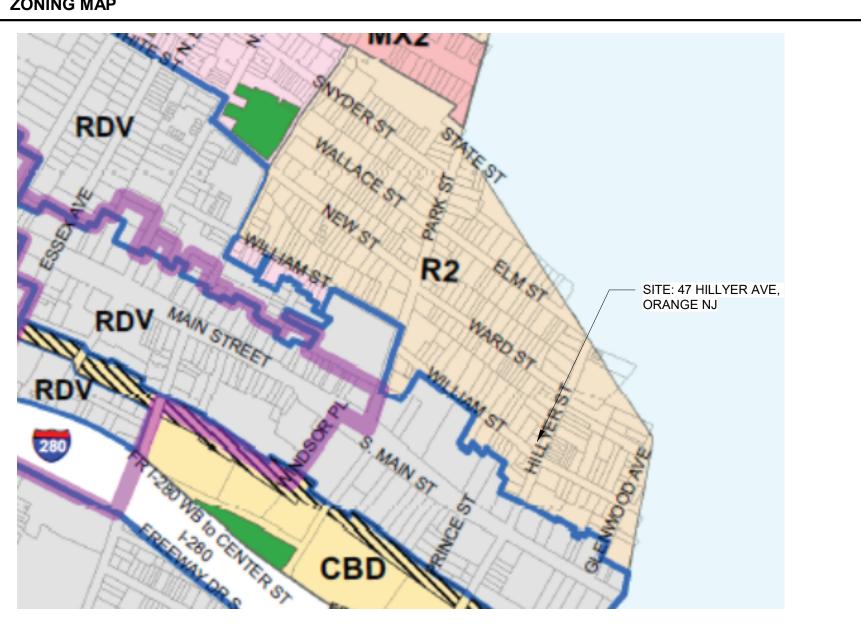

# HILLYER ST. 47 HILLYER STREET, ORANGE, NJ

ZONING MAP

|                          |                         | DRMATION                                                 |                                                                |                                          |                      |       | DRAWING L                        | IST                                                      |                                                         |                                                                                                    |                          |                                                                                                                                                                                                                                                                                                                                                                                                                                                                                                                                                                                                                                                                                                                                                                                                                                                                                                                                                                                                                                                                                                                                                                                                                                                                                                                                                                                                                                                                                                                                                                                                                                                                                                                                                                                                                                                                                                                                                                                                                                                                                                                                |
|--------------------------|-------------------------|----------------------------------------------------------|----------------------------------------------------------------|------------------------------------------|----------------------|-------|----------------------------------|----------------------------------------------------------|---------------------------------------------------------|----------------------------------------------------------------------------------------------------|--------------------------|--------------------------------------------------------------------------------------------------------------------------------------------------------------------------------------------------------------------------------------------------------------------------------------------------------------------------------------------------------------------------------------------------------------------------------------------------------------------------------------------------------------------------------------------------------------------------------------------------------------------------------------------------------------------------------------------------------------------------------------------------------------------------------------------------------------------------------------------------------------------------------------------------------------------------------------------------------------------------------------------------------------------------------------------------------------------------------------------------------------------------------------------------------------------------------------------------------------------------------------------------------------------------------------------------------------------------------------------------------------------------------------------------------------------------------------------------------------------------------------------------------------------------------------------------------------------------------------------------------------------------------------------------------------------------------------------------------------------------------------------------------------------------------------------------------------------------------------------------------------------------------------------------------------------------------------------------------------------------------------------------------------------------------------------------------------------------------------------------------------------------------|
| ROJECT:<br>)NE:<br>.OCK: |                         | 47 HILLYER HOUSE<br>R-2 - URBAN 1 AND 2 FAMILY R<br>1802 | VIVID ARC                                                      | B2C HILLYER DEVELO<br>123-19 NEWPORT AVE | PMENT LLC<br>ENUE    |       | RADIUS I                         | LIST, AND KEY MAP                                        | TAX MAP, ZONING MAP, 200'<br>N & DIMENSIONAL SITE PLANS | BULK STANDARDS-TWO FAMILY<br>MINIMUM LOT AREA<br>MINIMUM LOT WIDTH<br>DENSITY (MAX. DWELLING UNITS | PER ACRE)                | REQUIREMENT           5,000 SF           40 FT           17.5 (1.1 ALLOW)                                                                                                                                                                                                                                                                                                                                                                                                                                                                                                                                                                                                                                                                                                                                                                                                                                                                                                                                                                                                                                                                                                                                                                                                                                                                                                                                                                                                                                                                                                                                                                                                                                                                                                                                                                                                                                                                                                                                                                                                                                                      |
| )T:<br>(ISTING L         |                         | 30<br>THREE STORY DWELLING                               | 299 FOREST AVE<br>SUITE F.<br>PARAMUS, NJ 07652                | ROCKAWAY PARK NY                         | 11694                |       |                                  | G, DRAINAGE & UTILITY SIT<br>DSION, SEDIMENT CONTRO<br>I |                                                         | MAXIMUM HEIGHT<br>MAXIMUM NUMBER OF STORIES                                                        |                          | 40 FT<br>3                                                                                                                                                                                                                                                                                                                                                                                                                                                                                                                                                                                                                                                                                                                                                                                                                                                                                                                                                                                                                                                                                                                                                                                                                                                                                                                                                                                                                                                                                                                                                                                                                                                                                                                                                                                                                                                                                                                                                                                                                                                                                                                     |
| ROJ                      | ECT DES                 | CRIPTION                                                 |                                                                |                                          |                      |       | A-1.01 PROPOSE                   | ED FLOOR PLANS<br>ED FLOOR PLANS                         |                                                         | FRONT YARD<br>FRONT YARD FOR ACCESSORY U<br>REAR YARD<br>REAR YARD FOR ACCESSORY US                |                          | 20FT<br>15FT<br>25FT<br>10FT                                                                                                                                                                                                                                                                                                                                                                                                                                                                                                                                                                                                                                                                                                                                                                                                                                                                                                                                                                                                                                                                                                                                                                                                                                                                                                                                                                                                                                                                                                                                                                                                                                                                                                                                                                                                                                                                                                                                                                                                                                                                                                   |
|                          |                         |                                                          | 2- RESIDENTIAL UNIT BUILDING WH<br>. ALL FLOORS ARE MADE UP OF | IICH                                     |                      |       | A-2.00 PROPOSI                   | ED BUILDING ELEVATIONS                                   |                                                         | EACH SIDE YARD<br>SIDE YARD (STREET FACING FOR<br>MAXIMUM BUILDING COVERAGE                        | A CORNER NOT)            | 8FT<br>15FT<br>40%                                                                                                                                                                                                                                                                                                                                                                                                                                                                                                                                                                                                                                                                                                                                                                                                                                                                                                                                                                                                                                                                                                                                                                                                                                                                                                                                                                                                                                                                                                                                                                                                                                                                                                                                                                                                                                                                                                                                                                                                                                                                                                             |
| ARKE<br>) THR            | T-RÀTE RES<br>EE-BEDROC | BIDENTIAL UNITS. IN TO<br>DM UNITS. EACH UNIT (          | TAL, THIS PROJECT WILL CONSIST                                 | ·                                        |                      |       |                                  |                                                          |                                                         | MAXIMUM IMPERVIOUS COVERAGE<br>FLOOR AREA RATIO<br>MINIMUM LANDSCAPE                               | E                        | 75%<br>1.00<br>10%                                                                                                                                                                                                                                                                                                                                                                                                                                                                                                                                                                                                                                                                                                                                                                                                                                                                                                                                                                                                                                                                                                                                                                                                                                                                                                                                                                                                                                                                                                                                                                                                                                                                                                                                                                                                                                                                                                                                                                                                                                                                                                             |
|                          |                         | FLOOR UNIT HAS A RO<br>SS TO THE BACK YARD               | OF DECK ABOVE A SHARED STORA<br>).                             | GE                                       |                      |       |                                  |                                                          |                                                         | MINIMUM FENESTRATION FRONT LEFT                                                                    |                          | 20%                                                                                                                                                                                                                                                                                                                                                                                                                                                                                                                                                                                                                                                                                                                                                                                                                                                                                                                                                                                                                                                                                                                                                                                                                                                                                                                                                                                                                                                                                                                                                                                                                                                                                                                                                                                                                                                                                                                                                                                                                                                                                                                            |
|                          |                         | ELOPE IS COMPOSED<br>G, AND ALUMINUM TRI                 | OF STUCCO ALONG THE BASE, FIBE<br>M.                           | ER                                       |                      |       |                                  |                                                          |                                                         | • RIGHT<br>• REAR                                                                                  |                          |                                                                                                                                                                                                                                                                                                                                                                                                                                                                                                                                                                                                                                                                                                                                                                                                                                                                                                                                                                                                                                                                                                                                                                                                                                                                                                                                                                                                                                                                                                                                                                                                                                                                                                                                                                                                                                                                                                                                                                                                                                                                                                                                |
| 00' R                    | ADIUS LI                | ST                                                       |                                                                |                                          |                      |       | KEY MAP                          |                                                          |                                                         |                                                                                                    |                          |                                                                                                                                                                                                                                                                                                                                                                                                                                                                                                                                                                                                                                                                                                                                                                                                                                                                                                                                                                                                                                                                                                                                                                                                                                                                                                                                                                                                                                                                                                                                                                                                                                                                                                                                                                                                                                                                                                                                                                                                                                                                                                                                |
| <b>ni</b> 1              |                         |                                                          |                                                                | 0                                        | Owner                | Owner | Williame                         |                                                          |                                                         |                                                                                                    |                          | Mom's Choi<br>Nanny Ager                                                                                                                                                                                                                                                                                                                                                                                                                                                                                                                                                                                                                                                                                                                                                                                                                                                                                                                                                                                                                                                                                                                                                                                                                                                                                                                                                                                                                                                                                                                                                                                                                                                                                                                                                                                                                                                                                                                                                                                                                                                                                                       |
| Block                    | Lot Qualif              |                                                          | Owner                                                          | Owner Address<br>38 SOUTH                | City/State           | Zip   |                                  |                                                          | bank St.                                                | Elin St.                                                                                           | Slate st H               | in the second se |
| 1701                     | 4                       | 30 HILLYER<br>STREET                                     | COX, TREVOR                                                    | ARLINGTON AVE.                           | EAST ORANGE,<br>NJ   | 07018 | SIB                              | Frednes Ir<br>Market A                                   | frican Food                                             |                                                                                                    |                          | Glen                                                                                                                                                                                                                                                                                                                                                                                                                                                                                                                                                                                                                                                                                                                                                                                                                                                                                                                                                                                                                                                                                                                                                                                                                                                                                                                                                                                                                                                                                                                                                                                                                                                                                                                                                                                                                                                                                                                                                                                                                                                                                                                           |
| 1702                     | 1                       | 40 HILLYER<br>STREET                                     | RIDGELINE CAPITAL, LLC                                         | P.O. BOX 213                             | ROSELAND, NJ         | 07068 | Sabor Restaurant                 | Orange<br>Police D                                       | Twp<br>epartment                                        | L&M Home Remodel                                                                                   | hay ling Q               |                                                                                                                                                                                                                                                                                                                                                                                                                                                                                                                                                                                                                                                                                                                                                                                                                                                                                                                                                                                                                                                                                                                                                                                                                                                                                                                                                                                                                                                                                                                                                                                                                                                                                                                                                                                                                                                                                                                                                                                                                                                                                                                                |
| 1702                     | 2                       | 42 HILLYER<br>STREET                                     | POLLAND, RUSSELL R. & ANNA                                     | 42 HILLYER STREET                        | ORANGE, NJ           | 07050 | Joe's Fruit                      |                                                          | ts the                                                  | **att st                                                                                           | 0                        |                                                                                                                                                                                                                                                                                                                                                                                                                                                                                                                                                                                                                                                                                                                                                                                                                                                                                                                                                                                                                                                                                                                                                                                                                                                                                                                                                                                                                                                                                                                                                                                                                                                                                                                                                                                                                                                                                                                                                                                                                                                                                                                                |
| 1702                     | 3                       | 44 HILLYER<br>STREET                                     | LEVINE, JASON                                                  | 185 EAST 85TH ST. #31G                   | NEW YORK,<br>N.Y.    | 10028 | Allen                            | Mains                                                    |                                                         | RACE Medical<br>Transportation                                                                     | 86 Hillyer Apartme       | nents                                                                                                                                                                                                                                                                                                                                                                                                                                                                                                                                                                                                                                                                                                                                                                                                                                                                                                                                                                                                                                                                                                                                                                                                                                                                                                                                                                                                                                                                                                                                                                                                                                                                                                                                                                                                                                                                                                                                                                                                                                                                                                                          |
| 1702                     | 4                       | 46 HILLYER                                               | JONES, MARY A.                                                 | 46 HILLYER STREET                        | ORANGE, N.J.         | 07050 | Hong                             | .37                                                      | McDonald's<br>Fast Food • S                             | Alpha Daycare Center                                                                               | Social Sec<br>Administra | curity and contract of the second                                                                                                                                                                                                                                                                                                                                                                                                                                                                                                                                                                                                                                                                                                                                                                                                                                                                                                                                                                                                                                                                                                                                                                                                                                                                                                                                                                                                                                                                                                                                                                                                                                                                                                                                                                                                                                                                                                                                                                                                                                                                                              |
|                          |                         | STREET<br>48 HILLYER                                     |                                                                |                                          |                      |       |                                  | Wawa<br>Fast Food + S                                    | Tain sr Chur<br>and                                     | rch of the Epiphany<br>Christ Church                                                               |                          | Ave                                                                                                                                                                                                                                                                                                                                                                                                                                                                                                                                                                                                                                                                                                                                                                                                                                                                                                                                                                                                                                                                                                                                                                                                                                                                                                                                                                                                                                                                                                                                                                                                                                                                                                                                                                                                                                                                                                                                                                                                                                                                                                                            |
| 1702                     | 5                       | STREET                                                   | MULLINGS, MICHAEL ANTHONY                                      |                                          | ORANGE, N.J.         | 07050 | commons<br>ial Park              |                                                          | Main St. Main St.                                       | Omega Kingdom<br>Daycare Center                                                                    | St I IIII                | Glenwood<br>IS xassi                                                                                                                                                                                                                                                                                                                                                                                                                                                                                                                                                                                                                                                                                                                                                                                                                                                                                                                                                                                                                                                                                                                                                                                                                                                                                                                                                                                                                                                                                                                                                                                                                                                                                                                                                                                                                                                                                                                                                                                                                                                                                                           |
| 1702                     | 6                       | 50 HILLYER<br>STREET                                     | H FIX AND FLIPS, LLC,                                          | 725 RIVER ROAD STE<br>32-281             | EDGEWATER,<br>NJ     | 07020 | ubhouse                          | Cotton Fun                                               | eral Services SMainst S                                 | Mainst 0                                                                                           |                          | a winis                                                                                                                                                                                                                                                                                                                                                                                                                                                                                                                                                                                                                                                                                                                                                                                                                                                                                                                                                                                                                                                                                                                                                                                                                                                                                                                                                                                                                                                                                                                                                                                                                                                                                                                                                                                                                                                                                                                                                                                                                                                                                                                        |
| 1702                     | 7                       | 56 HILLYER<br>STREET                                     | TLATEMPA, ARELI RODRIGUEZ                                      | 56 HILLYER ST.                           | ORANGE, N.J.         | 07050 | Bakedsome<br>Hill St             |                                                          | First Fellow                                            | ship Cathedral                                                                                     | PNC Bank                 | Essex Pediatrics                                                                                                                                                                                                                                                                                                                                                                                                                                                                                                                                                                                                                                                                                                                                                                                                                                                                                                                                                                                                                                                                                                                                                                                                                                                                                                                                                                                                                                                                                                                                                                                                                                                                                                                                                                                                                                                                                                                                                                                                                                                                                                               |
| 1702                     | 8                       | 58 HILLYER<br>STREET                                     | HAYES, ELIZABETH                                               | 58 HILLYER STREET                        | ORNAGE, NJ           | 07050 |                                  |                                                          | A A                                                     | Sunsplash Caribbean<br>Bakary Takayi P                                                             | Mc                       | cDonald BBO                                                                                                                                                                                                                                                                                                                                                                                                                                                                                                                                                                                                                                                                                                                                                                                                                                                                                                                                                                                                                                                                                                                                                                                                                                                                                                                                                                                                                                                                                                                                                                                                                                                                                                                                                                                                                                                                                                                                                                                                                                                                                                                    |
| 1702                     | 9                       | 62 HILLYER<br>STREET                                     | MITCHELL, DONNETT                                              | 5 JUNIPER AVE.                           | MANALAPAN,           | 07726 | BUILDING F                       | OOR ARE                                                  | Δ                                                       |                                                                                                    |                          |                                                                                                                                                                                                                                                                                                                                                                                                                                                                                                                                                                                                                                                                                                                                                                                                                                                                                                                                                                                                                                                                                                                                                                                                                                                                                                                                                                                                                                                                                                                                                                                                                                                                                                                                                                                                                                                                                                                                                                                                                                                                                                                                |
| 1702                     | 10                      | 64 HILLYER                                               | HUDSON, ELIZA                                                  | 64 HILLYER STREET                        | N.J.<br>ORANGE, N.J. | 07050 |                                  | PRIVATE                                                  |                                                         |                                                                                                    |                          |                                                                                                                                                                                                                                                                                                                                                                                                                                                                                                                                                                                                                                                                                                                                                                                                                                                                                                                                                                                                                                                                                                                                                                                                                                                                                                                                                                                                                                                                                                                                                                                                                                                                                                                                                                                                                                                                                                                                                                                                                                                                                                                                |
|                          |                         | STREET<br>66 HILLYER                                     |                                                                |                                          | WEST ORANGE,         |       | FLOOR                            | RESIDENTIAL                                              | COMMON                                                  | PARKING SPACES                                                                                     | TC                       | OTAL                                                                                                                                                                                                                                                                                                                                                                                                                                                                                                                                                                                                                                                                                                                                                                                                                                                                                                                                                                                                                                                                                                                                                                                                                                                                                                                                                                                                                                                                                                                                                                                                                                                                                                                                                                                                                                                                                                                                                                                                                                                                                                                           |
| 1702                     | 11                      | STREET                                                   | 66 HILLYER STREET LLC                                          | 350 MAIN ST.                             | N.J.                 | 07052 | BASEMENT                         |                                                          | 1,011 GSF                                               |                                                                                                    | 1,01                     | 11 GSF                                                                                                                                                                                                                                                                                                                                                                                                                                                                                                                                                                                                                                                                                                                                                                                                                                                                                                                                                                                                                                                                                                                                                                                                                                                                                                                                                                                                                                                                                                                                                                                                                                                                                                                                                                                                                                                                                                                                                                                                                                                                                                                         |
| 1702                     | 12                      | 70 HILLYER<br>STREET                                     | 70 HILLYER STREET LLC                                          | 350 MAIN ST.                             | WEST ORANGE,<br>N.J. | 07052 | GROUND FLOOR                     |                                                          | 1,098 GSF                                               | 4 SPACES                                                                                           | 1.05                     | 98 GSF                                                                                                                                                                                                                                                                                                                                                                                                                                                                                                                                                                                                                                                                                                                                                                                                                                                                                                                                                                                                                                                                                                                                                                                                                                                                                                                                                                                                                                                                                                                                                                                                                                                                                                                                                                                                                                                                                                                                                                                                                                                                                                                         |
| 1702                     | 31                      | 55 WILLIAM<br>STREET                                     | OPPKU, FELICIA                                                 | 55 WILLIAM STREET                        | ORANGE, NJ           | 07050 |                                  |                                                          | ,                                                       |                                                                                                    |                          |                                                                                                                                                                                                                                                                                                                                                                                                                                                                                                                                                                                                                                                                                                                                                                                                                                                                                                                                                                                                                                                                                                                                                                                                                                                                                                                                                                                                                                                                                                                                                                                                                                                                                                                                                                                                                                                                                                                                                                                                                                                                                                                                |
| 1702                     | 32                      | 59 WILLIAM<br>STREET                                     | HERRING, CANDACE & OFORI-<br>ATTA, YAO                         | 59 WILLIAM ST                            | ORANGE, NJ           | 07050 | FIRST FLOOR                      | 1,297 GSF                                                | -                                                       | -                                                                                                  | 1,29                     | 297 GSF                                                                                                                                                                                                                                                                                                                                                                                                                                                                                                                                                                                                                                                                                                                                                                                                                                                                                                                                                                                                                                                                                                                                                                                                                                                                                                                                                                                                                                                                                                                                                                                                                                                                                                                                                                                                                                                                                                                                                                                                                                                                                                                        |
| 1702                     | 33                      | 61 WILLIAM<br>STREET                                     | COLEY, ELLA                                                    | 61 WILLIAM ST.                           | ORANGE, N.J.         | 07050 | SECOND                           | 1,297 GSF                                                | -                                                       | -                                                                                                  | 1,29                     | 297GSF                                                                                                                                                                                                                                                                                                                                                                                                                                                                                                                                                                                                                                                                                                                                                                                                                                                                                                                                                                                                                                                                                                                                                                                                                                                                                                                                                                                                                                                                                                                                                                                                                                                                                                                                                                                                                                                                                                                                                                                                                                                                                                                         |
| 1702                     | 34                      | 63 WILLIAM<br>STREET                                     | PAREDES, KEITLYN & ANGEL G                                     | 63 WILLIAM STREET                        | ORANGE, NJ           | 07050 | TOTAL                            | 2,594 GSF                                                | 2,109 GSF                                               | 4 SPACES                                                                                           | 4,70                     | '03 GSF                                                                                                                                                                                                                                                                                                                                                                                                                                                                                                                                                                                                                                                                                                                                                                                                                                                                                                                                                                                                                                                                                                                                                                                                                                                                                                                                                                                                                                                                                                                                                                                                                                                                                                                                                                                                                                                                                                                                                                                                                                                                                                                        |
| 1801                     | 10                      | 96 WILLIAM                                               | HOUSE OF GOD                                                   | 96 WILLIAM STREET                        | ORANGE NJ            | 07050 |                                  | K DOWN                                                   |                                                         |                                                                                                    |                          |                                                                                                                                                                                                                                                                                                                                                                                                                                                                                                                                                                                                                                                                                                                                                                                                                                                                                                                                                                                                                                                                                                                                                                                                                                                                                                                                                                                                                                                                                                                                                                                                                                                                                                                                                                                                                                                                                                                                                                                                                                                                                                                                |
|                          |                         | STREET<br>90 WILLIAM                                     |                                                                |                                          | -                    |       | SECOND - THR                     | RID FLOOR                                                |                                                         |                                                                                                    |                          |                                                                                                                                                                                                                                                                                                                                                                                                                                                                                                                                                                                                                                                                                                                                                                                                                                                                                                                                                                                                                                                                                                                                                                                                                                                                                                                                                                                                                                                                                                                                                                                                                                                                                                                                                                                                                                                                                                                                                                                                                                                                                                                                |
| 1801                     | 11                      | STREET<br>88 WILLIAM                                     | CISCO, DONNA                                                   | 90 WILLIAM STREET                        | ORANGE, NJ           | 07050 | UNIT #                           |                                                          | BEDROOMS                                                | BATHROOMS NET                                                                                      | SF                       |                                                                                                                                                                                                                                                                                                                                                                                                                                                                                                                                                                                                                                                                                                                                                                                                                                                                                                                                                                                                                                                                                                                                                                                                                                                                                                                                                                                                                                                                                                                                                                                                                                                                                                                                                                                                                                                                                                                                                                                                                                                                                                                                |
| 1801                     | 12                      | STREET                                                   | URRENĄ, EIDY                                                   | 88 WILLIAM STREET                        | ORANGE, NJ           | 07050 | 1                                |                                                          | 3 BEDROOM<br>3 BEDROOM                                  | 2 BATHROOMS 1,06<br>2 BATHROOMS 1,09                                                               |                          |                                                                                                                                                                                                                                                                                                                                                                                                                                                                                                                                                                                                                                                                                                                                                                                                                                                                                                                                                                                                                                                                                                                                                                                                                                                                                                                                                                                                                                                                                                                                                                                                                                                                                                                                                                                                                                                                                                                                                                                                                                                                                                                                |
| 1801                     | 13                      | 86 WILLIAM<br>STREET                                     | 86 WILLIAM ST HOLDINGS LLC                                     | 86 WILLIAM ST                            | ORANGE, NJ           | 07050 | TOTAL                            |                                                          | 2 UNITS                                                 | 4 BATHROOMS 2,16                                                                                   |                          |                                                                                                                                                                                                                                                                                                                                                                                                                                                                                                                                                                                                                                                                                                                                                                                                                                                                                                                                                                                                                                                                                                                                                                                                                                                                                                                                                                                                                                                                                                                                                                                                                                                                                                                                                                                                                                                                                                                                                                                                                                                                                                                                |
| 1801                     | 14                      | 82 WILLIAM<br>STREET                                     | GUALPA, JUAN                                                   | 82 WILLIAM ST                            | ORANGE, NJ           | 07050 | UNIT MIX/                        | AVERAGE                                                  | SF.                                                     |                                                                                                    |                          |                                                                                                                                                                                                                                                                                                                                                                                                                                                                                                                                                                                                                                                                                                                                                                                                                                                                                                                                                                                                                                                                                                                                                                                                                                                                                                                                                                                                                                                                                                                                                                                                                                                                                                                                                                                                                                                                                                                                                                                                                                                                                                                                |
| 1801                     | 15                      | 78 WILLIAM<br>STREET                                     | MURRAY, JESSIE M.                                              | 78 WILLIAM STREET                        | ORANGE NJ            | 07050 | <u>1st Floor</u><br>UNIT 1 (3 Bl | EDROOM, 2 E                                              | BATHROOM)                                               | 1,084 SF.                                                                                          |                          |                                                                                                                                                                                                                                                                                                                                                                                                                                                                                                                                                                                                                                                                                                                                                                                                                                                                                                                                                                                                                                                                                                                                                                                                                                                                                                                                                                                                                                                                                                                                                                                                                                                                                                                                                                                                                                                                                                                                                                                                                                                                                                                                |
| 1801                     | 16                      | 74 WILLIAM                                               | MANI, OLGA & ROMANO, YAIRT                                     | 74 WILLIAM STREET                        | ORANGE, N.J.         | 07050 | <u>2nd Floor</u><br>UNIT 2 (3 Bl | EDROOM, 2 E                                              | BATHROOM)                                               | 1,127 SF.                                                                                          |                          |                                                                                                                                                                                                                                                                                                                                                                                                                                                                                                                                                                                                                                                                                                                                                                                                                                                                                                                                                                                                                                                                                                                                                                                                                                                                                                                                                                                                                                                                                                                                                                                                                                                                                                                                                                                                                                                                                                                                                                                                                                                                                                                                |
| 1001                     | 17                      | STREET<br>31 HILLYER                                     | D.                                                             |                                          |                      | 07050 | <u>TOTAL UNI</u>                 | <u>T COUNT: 2 (</u>                                      | <u>UNITS</u>                                            |                                                                                                    |                          |                                                                                                                                                                                                                                                                                                                                                                                                                                                                                                                                                                                                                                                                                                                                                                                                                                                                                                                                                                                                                                                                                                                                                                                                                                                                                                                                                                                                                                                                                                                                                                                                                                                                                                                                                                                                                                                                                                                                                                                                                                                                                                                                |
| 1801                     | 17                      | STREET<br>27 HILLYER                                     | ISRAEL, JARTEAU                                                | 31 HILLYER STREET                        | ORANGE, NJ           | 07050 |                                  |                                                          |                                                         |                                                                                                    |                          |                                                                                                                                                                                                                                                                                                                                                                                                                                                                                                                                                                                                                                                                                                                                                                                                                                                                                                                                                                                                                                                                                                                                                                                                                                                                                                                                                                                                                                                                                                                                                                                                                                                                                                                                                                                                                                                                                                                                                                                                                                                                                                                                |
| 1801                     | 18                      | STREET                                                   | PEEPLES, AYANNA                                                | 27 HILLYER ST                            | ORANGE, NJ           | 07050 |                                  |                                                          |                                                         | <u>E ZONING BOARD</u><br>SE APPROVAL                                                               |                          |                                                                                                                                                                                                                                                                                                                                                                                                                                                                                                                                                                                                                                                                                                                                                                                                                                                                                                                                                                                                                                                                                                                                                                                                                                                                                                                                                                                                                                                                                                                                                                                                                                                                                                                                                                                                                                                                                                                                                                                                                                                                                                                                |
| 1801                     | 19                      | 23 HILLYER<br>STREET                                     | TEJADA-LANDAVERDE, JOSE A.                                     | 23 HILLYER ST.                           | ORANGE, N.J.         | 07050 | APPRC                            |                                                          |                                                         | OF PLANNING AND                                                                                    | LAND USE                 | E                                                                                                                                                                                                                                                                                                                                                                                                                                                                                                                                                                                                                                                                                                                                                                                                                                                                                                                                                                                                                                                                                                                                                                                                                                                                                                                                                                                                                                                                                                                                                                                                                                                                                                                                                                                                                                                                                                                                                                                                                                                                                                                              |
| 1801                     | 23                      | 85 MAIN STREET                                           | ORANGE REMAX PROPERTIES<br>LLC                                 | 10 MANDEVILLE<br>DRIVE                   | WAYNE, N.J.          | 07407 |                                  | (                                                        | JE THE CITY                                             | ORANGE, NJ                                                                                         |                          |                                                                                                                                                                                                                                                                                                                                                                                                                                                                                                                                                                                                                                                                                                                                                                                                                                                                                                                                                                                                                                                                                                                                                                                                                                                                                                                                                                                                                                                                                                                                                                                                                                                                                                                                                                                                                                                                                                                                                                                                                                                                                                                                |
| 1802                     |                         | 90 WARD STREET                                           | CHARLES, ARIOS & LORRINA                                       | 90-94 WARD STREET                        | ORANGE, NJ           | 07050 |                                  |                                                          |                                                         |                                                                                                    |                          |                                                                                                                                                                                                                                                                                                                                                                                                                                                                                                                                                                                                                                                                                                                                                                                                                                                                                                                                                                                                                                                                                                                                                                                                                                                                                                                                                                                                                                                                                                                                                                                                                                                                                                                                                                                                                                                                                                                                                                                                                                                                                                                                |
| 1802                     |                         | 86 WARD STREET<br>69 HILLYER                             | TAYLOR, KATHLEEN                                               | 86 WARD STREET                           | ORANGE, NJ           | 07052 |                                  |                                                          |                                                         |                                                                                                    |                          | _                                                                                                                                                                                                                                                                                                                                                                                                                                                                                                                                                                                                                                                                                                                                                                                                                                                                                                                                                                                                                                                                                                                                                                                                                                                                                                                                                                                                                                                                                                                                                                                                                                                                                                                                                                                                                                                                                                                                                                                                                                                                                                                              |
| 1802                     |                         | STREET<br>67 HILLYER                                     | HYLTON, WENDY                                                  | 69 HILLYER ST.                           | ORANGE, N.J.         | 07050 | ZON                              | IING BOAF                                                | RD CHAIRMA                                              | in D                                                                                               | ATE                      |                                                                                                                                                                                                                                                                                                                                                                                                                                                                                                                                                                                                                                                                                                                                                                                                                                                                                                                                                                                                                                                                                                                                                                                                                                                                                                                                                                                                                                                                                                                                                                                                                                                                                                                                                                                                                                                                                                                                                                                                                                                                                                                                |
| 1802                     | 26                      | STREET                                                   | SCOTT, PATRICK + THELMA                                        | 67 HILLYER STREET                        | ORANGE, N.J.         | 07050 |                                  |                                                          |                                                         |                                                                                                    |                          |                                                                                                                                                                                                                                                                                                                                                                                                                                                                                                                                                                                                                                                                                                                                                                                                                                                                                                                                                                                                                                                                                                                                                                                                                                                                                                                                                                                                                                                                                                                                                                                                                                                                                                                                                                                                                                                                                                                                                                                                                                                                                                                                |
| 1802                     | 27                      | 63 HILLYER<br>STREET                                     | RODRIGUEZ, JONATHAN                                            | 12 EAGLE AVENUE                          | PATERSON, NJ         | 07503 |                                  |                                                          |                                                         |                                                                                                    |                          |                                                                                                                                                                                                                                                                                                                                                                                                                                                                                                                                                                                                                                                                                                                                                                                                                                                                                                                                                                                                                                                                                                                                                                                                                                                                                                                                                                                                                                                                                                                                                                                                                                                                                                                                                                                                                                                                                                                                                                                                                                                                                                                                |
| 1802                     | 28                      | 57 HILLYER<br>STREET                                     | LYONS, FAYBION A.                                              | 57 HILLYER STREET                        | ORANGE, NJ           | 07050 | ZONI                             | NG BOAR                                                  | D SECRETAI                                              | RY D                                                                                               | ATE                      | _                                                                                                                                                                                                                                                                                                                                                                                                                                                                                                                                                                                                                                                                                                                                                                                                                                                                                                                                                                                                                                                                                                                                                                                                                                                                                                                                                                                                                                                                                                                                                                                                                                                                                                                                                                                                                                                                                                                                                                                                                                                                                                                              |
| 1802                     | 29                      | 53 HILLYER                                               | XIA, ZHILAN                                                    | 510 WYOMING AVE.                         | MILLBURN, N.J.       | 07041 |                                  |                                                          |                                                         |                                                                                                    |                          |                                                                                                                                                                                                                                                                                                                                                                                                                                                                                                                                                                                                                                                                                                                                                                                                                                                                                                                                                                                                                                                                                                                                                                                                                                                                                                                                                                                                                                                                                                                                                                                                                                                                                                                                                                                                                                                                                                                                                                                                                                                                                                                                |
| 1802                     | 30                      | STREET<br>47 HILLYER                                     | MITCHELL LOUISE                                                | 66 HILLYER STREET                        | ORANGE NJ            | 07050 |                                  |                                                          |                                                         |                                                                                                    |                          |                                                                                                                                                                                                                                                                                                                                                                                                                                                                                                                                                                                                                                                                                                                                                                                                                                                                                                                                                                                                                                                                                                                                                                                                                                                                                                                                                                                                                                                                                                                                                                                                                                                                                                                                                                                                                                                                                                                                                                                                                                                                                                                                |
|                          |                         | STREET<br>75 WILLIAM                                     |                                                                |                                          | BROOKLYN,            |       | <u>м</u>                         | UNICIPAI                                                 | ENGINEER                                                |                                                                                                    |                          | _                                                                                                                                                                                                                                                                                                                                                                                                                                                                                                                                                                                                                                                                                                                                                                                                                                                                                                                                                                                                                                                                                                                                                                                                                                                                                                                                                                                                                                                                                                                                                                                                                                                                                                                                                                                                                                                                                                                                                                                                                                                                                                                              |
| 1802                     | 31                      | STREET                                                   | 75 WILLIAM ST LLC,                                             | 535 EAST 3RD STREET                      | NY                   | 11218 |                                  |                                                          |                                                         | D                                                                                                  | ATE                      |                                                                                                                                                                                                                                                                                                                                                                                                                                                                                                                                                                                                                                                                                                                                                                                                                                                                                                                                                                                                                                                                                                                                                                                                                                                                                                                                                                                                                                                                                                                                                                                                                                                                                                                                                                                                                                                                                                                                                                                                                                                                                                                                |
| 1802                     | 32                      | 79-81 WILLIAM<br>STREET                                  | FLEMING, JR., WILLIAM                                          | 79-81 WILLIAM STREET                     | ORANGE, N.J.         | 07050 |                                  |                                                          |                                                         |                                                                                                    |                          |                                                                                                                                                                                                                                                                                                                                                                                                                                                                                                                                                                                                                                                                                                                                                                                                                                                                                                                                                                                                                                                                                                                                                                                                                                                                                                                                                                                                                                                                                                                                                                                                                                                                                                                                                                                                                                                                                                                                                                                                                                                                                                                                |
| 1802                     | 33                      | 85 WILLIAM<br>STREET                                     | PENA-CHACON, MARVIN                                            | 85 WILLIAM STREET                        | ORANGE, N.J.         | 07050 |                                  |                                                          |                                                         |                                                                                                    |                          |                                                                                                                                                                                                                                                                                                                                                                                                                                                                                                                                                                                                                                                                                                                                                                                                                                                                                                                                                                                                                                                                                                                                                                                                                                                                                                                                                                                                                                                                                                                                                                                                                                                                                                                                                                                                                                                                                                                                                                                                                                                                                                                                |
| 1802                     | 34                      | 89 WILLIAM<br>STREET                                     | GUALLPA, MARIA E.                                              | 89 WILLIAM ST.                           | ORANGE, N.J.         | 07050 |                                  |                                                          |                                                         |                                                                                                    |                          |                                                                                                                                                                                                                                                                                                                                                                                                                                                                                                                                                                                                                                                                                                                                                                                                                                                                                                                                                                                                                                                                                                                                                                                                                                                                                                                                                                                                                                                                                                                                                                                                                                                                                                                                                                                                                                                                                                                                                                                                                                                                                                                                |
|                          |                         | 93 WILLIAM                                               | GUALLPA, EFRAIN                                                | 217 WILLIAM ST.                          | ORANGE, N.J.         | 07050 |                                  |                                                          |                                                         |                                                                                                    |                          |                                                                                                                                                                                                                                                                                                                                                                                                                                                                                                                                                                                                                                                                                                                                                                                                                                                                                                                                                                                                                                                                                                                                                                                                                                                                                                                                                                                                                                                                                                                                                                                                                                                                                                                                                                                                                                                                                                                                                                                                                                                                                                                                |
| 1802                     | 35                      | CODULT!                                                  |                                                                |                                          |                      |       | 1                                |                                                          |                                                         |                                                                                                    |                          |                                                                                                                                                                                                                                                                                                                                                                                                                                                                                                                                                                                                                                                                                                                                                                                                                                                                                                                                                                                                                                                                                                                                                                                                                                                                                                                                                                                                                                                                                                                                                                                                                                                                                                                                                                                                                                                                                                                                                                                                                                                                                                                                |
| 1802<br>1802             |                         | STREET<br>97 WILLIAM                                     | AURELUS, YVON & MARIE                                          | 97 WILLIAM ST.                           | ORANGE, N.J.         | 07050 |                                  |                                                          |                                                         |                                                                                                    |                          |                                                                                                                                                                                                                                                                                                                                                                                                                                                                                                                                                                                                                                                                                                                                                                                                                                                                                                                                                                                                                                                                                                                                                                                                                                                                                                                                                                                                                                                                                                                                                                                                                                                                                                                                                                                                                                                                                                                                                                                                                                                                                                                                |