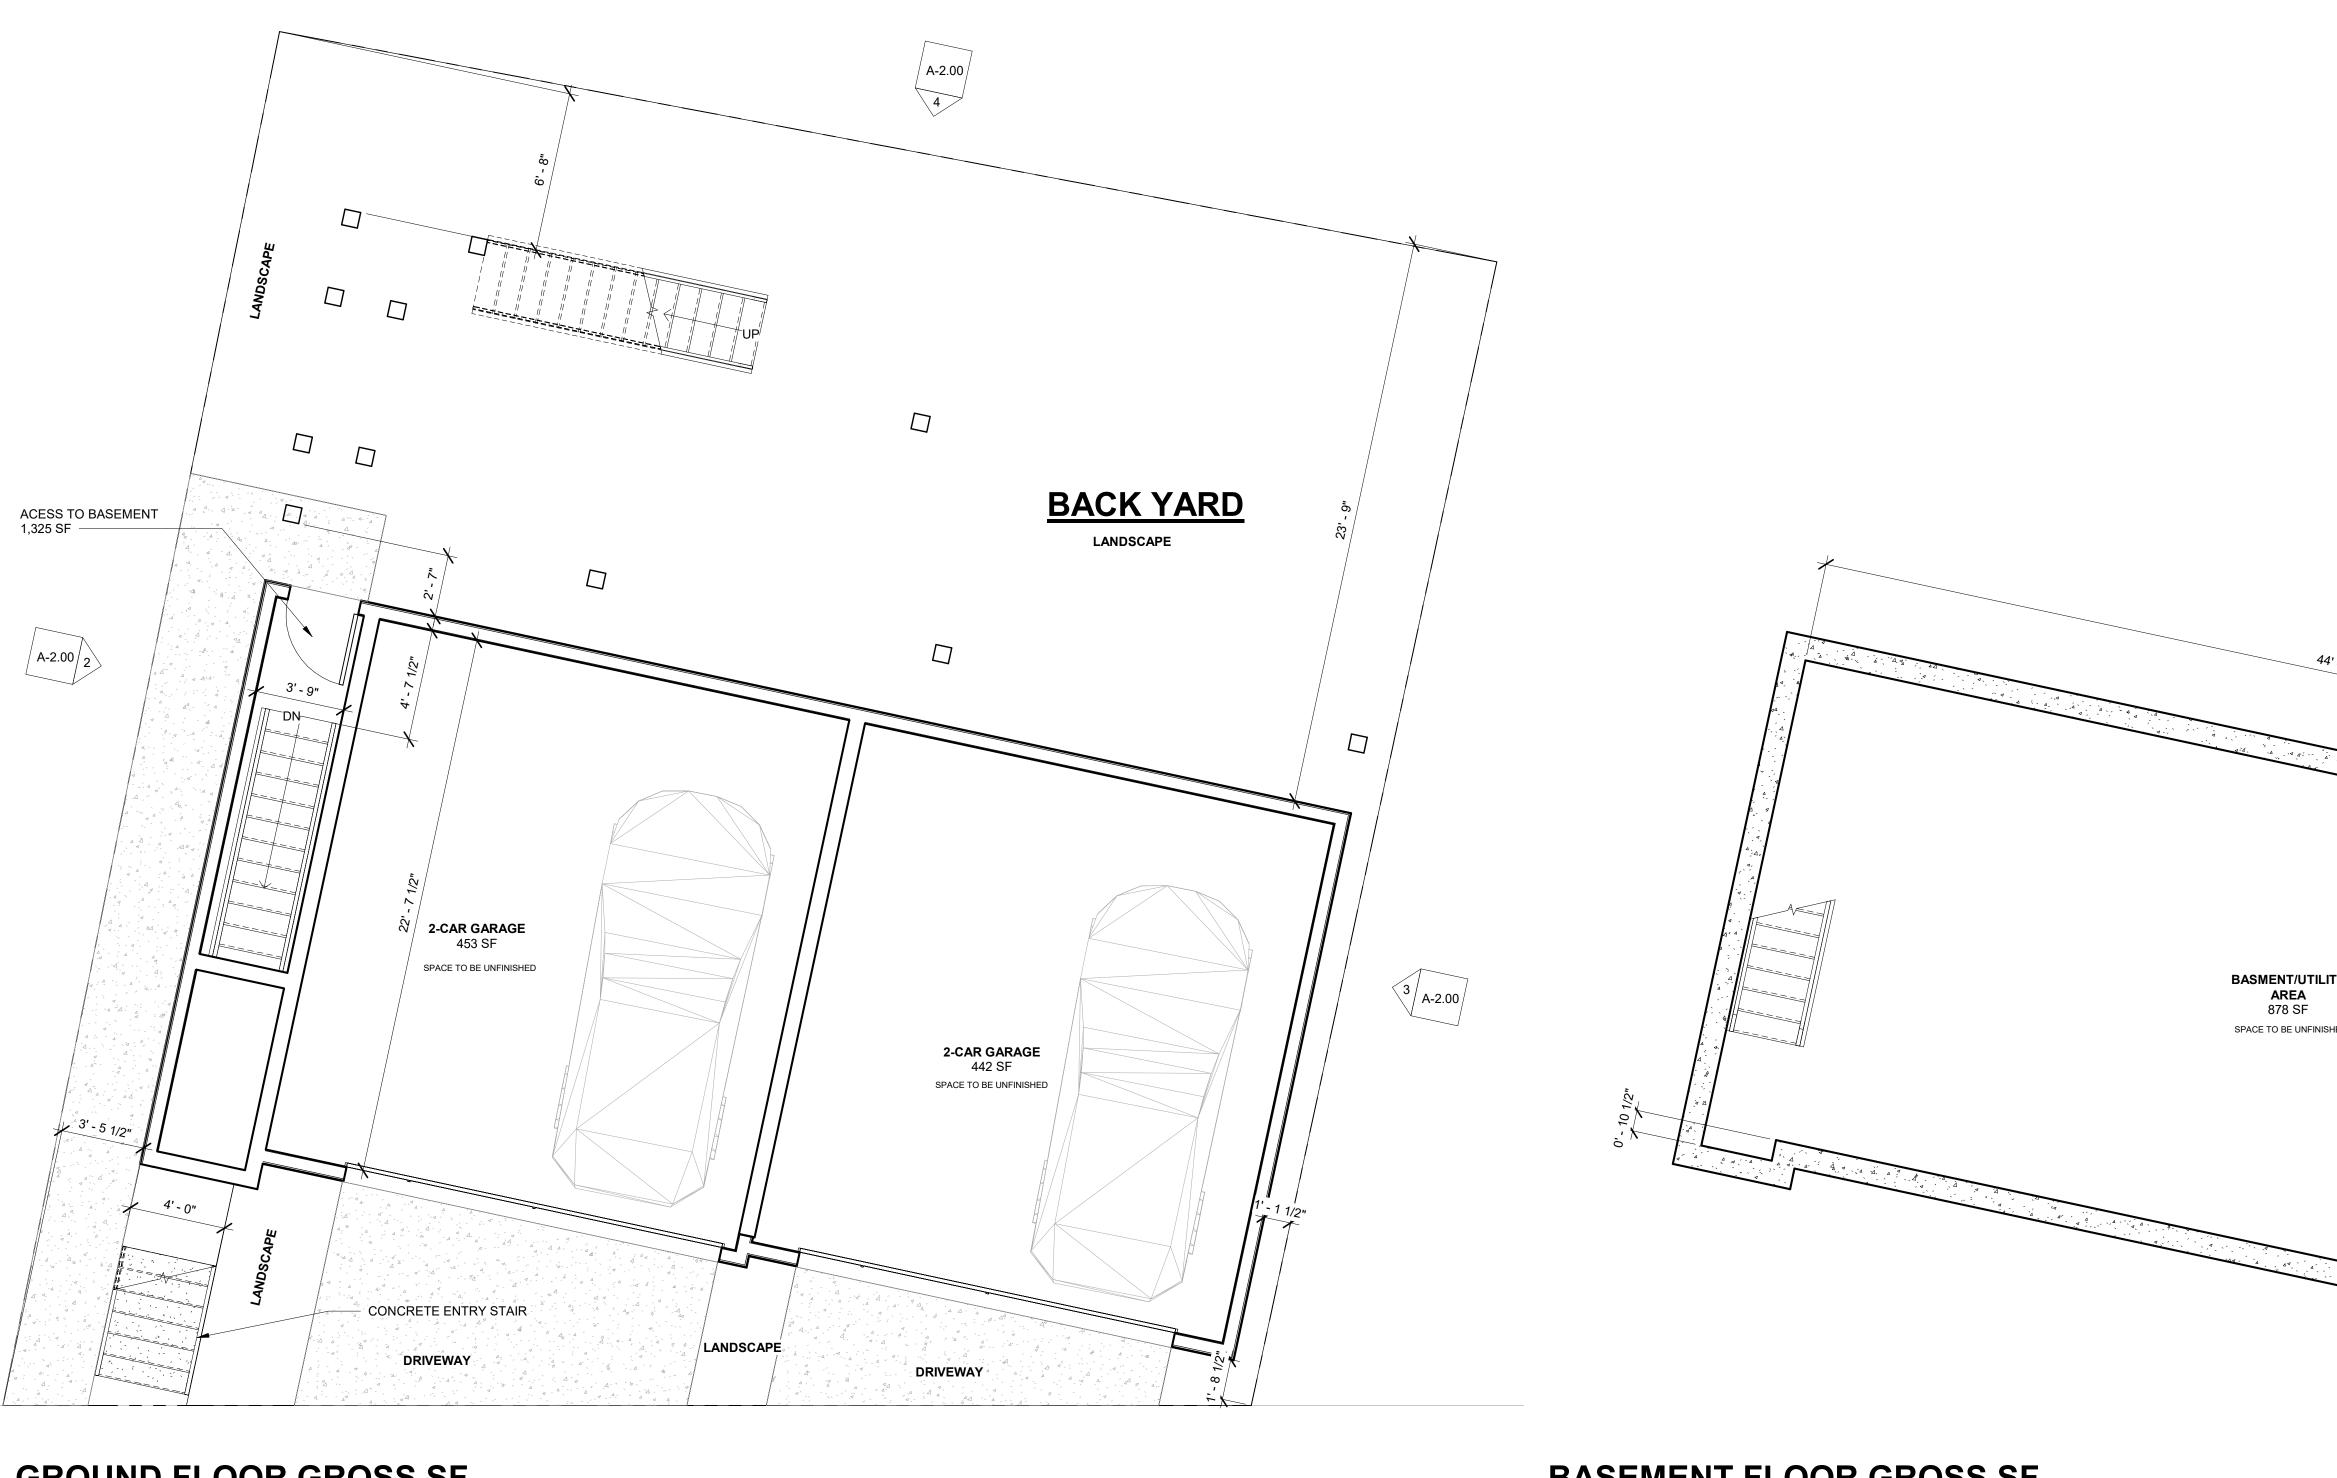

# HILLYER ST. 47 HILLYER STREET, ORANGE, NJ

ZONING MAP

|                          |                         | DRMATION                                                 |                                                                |                                          |                      |       | DRAWING L                        | IST                                                      |                                                         |                                                                                                    |                          |                                                                                                                                                                                                                                                                                                                                                                                                                                                                                                                                                                                                                                                                                                                                                                                                                                                                                                                                                                                                                                                                                                                                                                                                                                                                                                                                                                                                                                                                                                                                                                                                                                                                                                                                                                                                                                                                                                                                                                                                                                                                                                                                |
|--------------------------|-------------------------|----------------------------------------------------------|----------------------------------------------------------------|------------------------------------------|----------------------|-------|----------------------------------|----------------------------------------------------------|---------------------------------------------------------|----------------------------------------------------------------------------------------------------|--------------------------|--------------------------------------------------------------------------------------------------------------------------------------------------------------------------------------------------------------------------------------------------------------------------------------------------------------------------------------------------------------------------------------------------------------------------------------------------------------------------------------------------------------------------------------------------------------------------------------------------------------------------------------------------------------------------------------------------------------------------------------------------------------------------------------------------------------------------------------------------------------------------------------------------------------------------------------------------------------------------------------------------------------------------------------------------------------------------------------------------------------------------------------------------------------------------------------------------------------------------------------------------------------------------------------------------------------------------------------------------------------------------------------------------------------------------------------------------------------------------------------------------------------------------------------------------------------------------------------------------------------------------------------------------------------------------------------------------------------------------------------------------------------------------------------------------------------------------------------------------------------------------------------------------------------------------------------------------------------------------------------------------------------------------------------------------------------------------------------------------------------------------------|
| ROJECT:<br>)NE:<br>.OCK: |                         | 47 HILLYER HOUSE<br>R-2 - URBAN 1 AND 2 FAMILY R<br>1802 | VIVID ARC                                                      | B2C HILLYER DEVELO<br>123-19 NEWPORT AVE | PMENT LLC<br>ENUE    |       | RADIUS I                         | LIST, AND KEY MAP                                        | TAX MAP, ZONING MAP, 200'<br>N & DIMENSIONAL SITE PLANS | BULK STANDARDS-TWO FAMILY<br>MINIMUM LOT AREA<br>MINIMUM LOT WIDTH<br>DENSITY (MAX. DWELLING UNITS | PER ACRE)                | REQUIREMENT           5,000 SF           40 FT           17.5 (1.1 ALLOW)                                                                                                                                                                                                                                                                                                                                                                                                                                                                                                                                                                                                                                                                                                                                                                                                                                                                                                                                                                                                                                                                                                                                                                                                                                                                                                                                                                                                                                                                                                                                                                                                                                                                                                                                                                                                                                                                                                                                                                                                                                                      |
| )T:<br>(ISTING L         |                         | 30<br>THREE STORY DWELLING                               | 299 FOREST AVE<br>SUITE F.<br>PARAMUS, NJ 07652                | ROCKAWAY PARK NY                         | 11694                |       |                                  | G, DRAINAGE & UTILITY SIT<br>DSION, SEDIMENT CONTRO<br>I |                                                         | MAXIMUM HEIGHT<br>MAXIMUM NUMBER OF STORIES                                                        |                          | 40 FT<br>3                                                                                                                                                                                                                                                                                                                                                                                                                                                                                                                                                                                                                                                                                                                                                                                                                                                                                                                                                                                                                                                                                                                                                                                                                                                                                                                                                                                                                                                                                                                                                                                                                                                                                                                                                                                                                                                                                                                                                                                                                                                                                                                     |
| ROJ                      | ECT DES                 | CRIPTION                                                 |                                                                |                                          |                      |       | A-1.01 PROPOSE                   | ED FLOOR PLANS<br>ED FLOOR PLANS                         |                                                         | FRONT YARD<br>FRONT YARD FOR ACCESSORY U<br>REAR YARD<br>REAR YARD FOR ACCESSORY US                |                          | 20FT<br>15FT<br>25FT<br>10FT                                                                                                                                                                                                                                                                                                                                                                                                                                                                                                                                                                                                                                                                                                                                                                                                                                                                                                                                                                                                                                                                                                                                                                                                                                                                                                                                                                                                                                                                                                                                                                                                                                                                                                                                                                                                                                                                                                                                                                                                                                                                                                   |
|                          |                         |                                                          | 2- RESIDENTIAL UNIT BUILDING WH<br>. ALL FLOORS ARE MADE UP OF | IICH                                     |                      |       | A-2.00 PROPOSI                   | ED BUILDING ELEVATIONS                                   |                                                         | EACH SIDE YARD<br>SIDE YARD (STREET FACING FOR<br>MAXIMUM BUILDING COVERAGE                        | A CORNER NOT)            | 8FT<br>15FT<br>40%                                                                                                                                                                                                                                                                                                                                                                                                                                                                                                                                                                                                                                                                                                                                                                                                                                                                                                                                                                                                                                                                                                                                                                                                                                                                                                                                                                                                                                                                                                                                                                                                                                                                                                                                                                                                                                                                                                                                                                                                                                                                                                             |
| ARKE<br>) THR            | T-RÀTE RES<br>EE-BEDROC | BIDENTIAL UNITS. IN TO<br>DM UNITS. EACH UNIT (          | TAL, THIS PROJECT WILL CONSIST                                 | ·                                        |                      |       |                                  |                                                          |                                                         | MAXIMUM IMPERVIOUS COVERAGE<br>FLOOR AREA RATIO<br>MINIMUM LANDSCAPE                               | E                        | 75%<br>1.00<br>10%                                                                                                                                                                                                                                                                                                                                                                                                                                                                                                                                                                                                                                                                                                                                                                                                                                                                                                                                                                                                                                                                                                                                                                                                                                                                                                                                                                                                                                                                                                                                                                                                                                                                                                                                                                                                                                                                                                                                                                                                                                                                                                             |
|                          |                         | FLOOR UNIT HAS A RO<br>SS TO THE BACK YARD               | OF DECK ABOVE A SHARED STORA<br>).                             | GE                                       |                      |       |                                  |                                                          |                                                         | MINIMUM FENESTRATION FRONT LEFT                                                                    |                          | 20%                                                                                                                                                                                                                                                                                                                                                                                                                                                                                                                                                                                                                                                                                                                                                                                                                                                                                                                                                                                                                                                                                                                                                                                                                                                                                                                                                                                                                                                                                                                                                                                                                                                                                                                                                                                                                                                                                                                                                                                                                                                                                                                            |
|                          |                         | ELOPE IS COMPOSED<br>G, AND ALUMINUM TRI                 | OF STUCCO ALONG THE BASE, FIBE<br>M.                           | ER                                       |                      |       |                                  |                                                          |                                                         | • RIGHT<br>• REAR                                                                                  |                          |                                                                                                                                                                                                                                                                                                                                                                                                                                                                                                                                                                                                                                                                                                                                                                                                                                                                                                                                                                                                                                                                                                                                                                                                                                                                                                                                                                                                                                                                                                                                                                                                                                                                                                                                                                                                                                                                                                                                                                                                                                                                                                                                |
| 00' R                    | ADIUS LI                | ST                                                       |                                                                |                                          |                      |       | KEY MAP                          |                                                          |                                                         |                                                                                                    |                          |                                                                                                                                                                                                                                                                                                                                                                                                                                                                                                                                                                                                                                                                                                                                                                                                                                                                                                                                                                                                                                                                                                                                                                                                                                                                                                                                                                                                                                                                                                                                                                                                                                                                                                                                                                                                                                                                                                                                                                                                                                                                                                                                |
| <b>ni</b> 1              |                         |                                                          |                                                                | 0                                        | Owner                | Owner | Williame                         |                                                          |                                                         |                                                                                                    |                          | Mom's Choi<br>Nanny Ager                                                                                                                                                                                                                                                                                                                                                                                                                                                                                                                                                                                                                                                                                                                                                                                                                                                                                                                                                                                                                                                                                                                                                                                                                                                                                                                                                                                                                                                                                                                                                                                                                                                                                                                                                                                                                                                                                                                                                                                                                                                                                                       |
| Block                    | Lot Qualif              |                                                          | Owner                                                          | Owner Address<br>38 SOUTH                | City/State           | Zip   |                                  |                                                          | bank St.                                                | Elin St.                                                                                           | Slate st H               | in the second se |
| 1701                     | 4                       | 30 HILLYER<br>STREET                                     | COX, TREVOR                                                    | ARLINGTON AVE.                           | EAST ORANGE,<br>NJ   | 07018 | SIB                              | Frednes Ir<br>Market A                                   | frican Food                                             |                                                                                                    |                          | Glen                                                                                                                                                                                                                                                                                                                                                                                                                                                                                                                                                                                                                                                                                                                                                                                                                                                                                                                                                                                                                                                                                                                                                                                                                                                                                                                                                                                                                                                                                                                                                                                                                                                                                                                                                                                                                                                                                                                                                                                                                                                                                                                           |
| 1702                     | 1                       | 40 HILLYER<br>STREET                                     | RIDGELINE CAPITAL, LLC                                         | P.O. BOX 213                             | ROSELAND, NJ         | 07068 | Sabor Restaurant                 | Orange<br>Police D                                       | Twp<br>epartment                                        | L&M Home Remodel                                                                                   | hay ling Q               |                                                                                                                                                                                                                                                                                                                                                                                                                                                                                                                                                                                                                                                                                                                                                                                                                                                                                                                                                                                                                                                                                                                                                                                                                                                                                                                                                                                                                                                                                                                                                                                                                                                                                                                                                                                                                                                                                                                                                                                                                                                                                                                                |
| 1702                     | 2                       | 42 HILLYER<br>STREET                                     | POLLAND, RUSSELL R. & ANNA                                     | 42 HILLYER STREET                        | ORANGE, NJ           | 07050 | Joe's Fruit                      |                                                          | ts the                                                  | **att st                                                                                           | 0                        |                                                                                                                                                                                                                                                                                                                                                                                                                                                                                                                                                                                                                                                                                                                                                                                                                                                                                                                                                                                                                                                                                                                                                                                                                                                                                                                                                                                                                                                                                                                                                                                                                                                                                                                                                                                                                                                                                                                                                                                                                                                                                                                                |
| 1702                     | 3                       | 44 HILLYER<br>STREET                                     | LEVINE, JASON                                                  | 185 EAST 85TH ST. #31G                   | NEW YORK,<br>N.Y.    | 10028 | Allen                            | Mains                                                    |                                                         | RACE Medical<br>Transportation                                                                     | 86 Hillyer Apartme       | nents                                                                                                                                                                                                                                                                                                                                                                                                                                                                                                                                                                                                                                                                                                                                                                                                                                                                                                                                                                                                                                                                                                                                                                                                                                                                                                                                                                                                                                                                                                                                                                                                                                                                                                                                                                                                                                                                                                                                                                                                                                                                                                                          |
| 1702                     | 4                       | 46 HILLYER                                               | JONES, MARY A.                                                 | 46 HILLYER STREET                        | ORANGE, N.J.         | 07050 | Hong                             | .37                                                      | McDonald's<br>Fast Food • S                             | Alpha Daycare Center                                                                               | Social Sec<br>Administra | curity and contract of the second                                                                                                                                                                                                                                                                                                                                                                                                                                                                                                                                                                                                                                                                                                                                                                                                                                                                                                                                                                                                                                                                                                                                                                                                                                                                                                                                                                                                                                                                                                                                                                                                                                                                                                                                                                                                                                                                                                                                                                                                                                                                                              |
|                          |                         | STREET<br>48 HILLYER                                     |                                                                |                                          |                      |       |                                  | Wawa<br>Fast Food + S                                    | Tain sr Chur<br>and                                     | rch of the Epiphany<br>Christ Church                                                               |                          | Ave                                                                                                                                                                                                                                                                                                                                                                                                                                                                                                                                                                                                                                                                                                                                                                                                                                                                                                                                                                                                                                                                                                                                                                                                                                                                                                                                                                                                                                                                                                                                                                                                                                                                                                                                                                                                                                                                                                                                                                                                                                                                                                                            |
| 1702                     | 5                       | STREET                                                   | MULLINGS, MICHAEL ANTHONY                                      |                                          | ORANGE, N.J.         | 07050 | commons<br>ial Park              |                                                          | Main St. Main St.                                       | Omega Kingdom<br>Daycare Center                                                                    | St I IIII                | Glenwood<br>IS xassi                                                                                                                                                                                                                                                                                                                                                                                                                                                                                                                                                                                                                                                                                                                                                                                                                                                                                                                                                                                                                                                                                                                                                                                                                                                                                                                                                                                                                                                                                                                                                                                                                                                                                                                                                                                                                                                                                                                                                                                                                                                                                                           |
| 1702                     | 6                       | 50 HILLYER<br>STREET                                     | H FIX AND FLIPS, LLC,                                          | 725 RIVER ROAD STE<br>32-281             | EDGEWATER,<br>NJ     | 07020 | ubhouse                          | Cotton Fun                                               | eral Services SMainst S                                 | Mainst 0                                                                                           |                          | a winis                                                                                                                                                                                                                                                                                                                                                                                                                                                                                                                                                                                                                                                                                                                                                                                                                                                                                                                                                                                                                                                                                                                                                                                                                                                                                                                                                                                                                                                                                                                                                                                                                                                                                                                                                                                                                                                                                                                                                                                                                                                                                                                        |
| 1702                     | 7                       | 56 HILLYER<br>STREET                                     | TLATEMPA, ARELI RODRIGUEZ                                      | 56 HILLYER ST.                           | ORANGE, N.J.         | 07050 | Bakedsome<br>Hill St             |                                                          | First Fellow                                            | ship Cathedral                                                                                     | PNC Bank                 | Essex Pediatrics                                                                                                                                                                                                                                                                                                                                                                                                                                                                                                                                                                                                                                                                                                                                                                                                                                                                                                                                                                                                                                                                                                                                                                                                                                                                                                                                                                                                                                                                                                                                                                                                                                                                                                                                                                                                                                                                                                                                                                                                                                                                                                               |
| 1702                     | 8                       | 58 HILLYER<br>STREET                                     | HAYES, ELIZABETH                                               | 58 HILLYER STREET                        | ORNAGE, NJ           | 07050 |                                  |                                                          | A A                                                     | Sunsplash Caribbean<br>Bakary Takayi P                                                             | Mc                       | cDonald BBO                                                                                                                                                                                                                                                                                                                                                                                                                                                                                                                                                                                                                                                                                                                                                                                                                                                                                                                                                                                                                                                                                                                                                                                                                                                                                                                                                                                                                                                                                                                                                                                                                                                                                                                                                                                                                                                                                                                                                                                                                                                                                                                    |
| 1702                     | 9                       | 62 HILLYER<br>STREET                                     | MITCHELL, DONNETT                                              | 5 JUNIPER AVE.                           | MANALAPAN,           | 07726 | BUILDING F                       | OOR ARE                                                  | Δ                                                       |                                                                                                    |                          |                                                                                                                                                                                                                                                                                                                                                                                                                                                                                                                                                                                                                                                                                                                                                                                                                                                                                                                                                                                                                                                                                                                                                                                                                                                                                                                                                                                                                                                                                                                                                                                                                                                                                                                                                                                                                                                                                                                                                                                                                                                                                                                                |
| 1702                     | 10                      | 64 HILLYER                                               | HUDSON, ELIZA                                                  | 64 HILLYER STREET                        | N.J.<br>ORANGE, N.J. | 07050 |                                  | PRIVATE                                                  |                                                         |                                                                                                    |                          |                                                                                                                                                                                                                                                                                                                                                                                                                                                                                                                                                                                                                                                                                                                                                                                                                                                                                                                                                                                                                                                                                                                                                                                                                                                                                                                                                                                                                                                                                                                                                                                                                                                                                                                                                                                                                                                                                                                                                                                                                                                                                                                                |
|                          |                         | STREET<br>66 HILLYER                                     |                                                                |                                          | WEST ORANGE,         |       | FLOOR                            | RESIDENTIAL                                              | COMMON                                                  | PARKING SPACES                                                                                     | TC                       | OTAL                                                                                                                                                                                                                                                                                                                                                                                                                                                                                                                                                                                                                                                                                                                                                                                                                                                                                                                                                                                                                                                                                                                                                                                                                                                                                                                                                                                                                                                                                                                                                                                                                                                                                                                                                                                                                                                                                                                                                                                                                                                                                                                           |
| 1702                     | 11                      | STREET                                                   | 66 HILLYER STREET LLC                                          | 350 MAIN ST.                             | N.J.                 | 07052 | BASEMENT                         |                                                          | 1,011 GSF                                               |                                                                                                    | 1,01                     | 11 GSF                                                                                                                                                                                                                                                                                                                                                                                                                                                                                                                                                                                                                                                                                                                                                                                                                                                                                                                                                                                                                                                                                                                                                                                                                                                                                                                                                                                                                                                                                                                                                                                                                                                                                                                                                                                                                                                                                                                                                                                                                                                                                                                         |
| 1702                     | 12                      | 70 HILLYER<br>STREET                                     | 70 HILLYER STREET LLC                                          | 350 MAIN ST.                             | WEST ORANGE,<br>N.J. | 07052 | GROUND FLOOR                     |                                                          | 1,098 GSF                                               | 4 SPACES                                                                                           | 1.05                     | 98 GSF                                                                                                                                                                                                                                                                                                                                                                                                                                                                                                                                                                                                                                                                                                                                                                                                                                                                                                                                                                                                                                                                                                                                                                                                                                                                                                                                                                                                                                                                                                                                                                                                                                                                                                                                                                                                                                                                                                                                                                                                                                                                                                                         |
| 1702                     | 31                      | 55 WILLIAM<br>STREET                                     | OPPKU, FELICIA                                                 | 55 WILLIAM STREET                        | ORANGE, NJ           | 07050 |                                  |                                                          | ,                                                       |                                                                                                    |                          |                                                                                                                                                                                                                                                                                                                                                                                                                                                                                                                                                                                                                                                                                                                                                                                                                                                                                                                                                                                                                                                                                                                                                                                                                                                                                                                                                                                                                                                                                                                                                                                                                                                                                                                                                                                                                                                                                                                                                                                                                                                                                                                                |
| 1702                     | 32                      | 59 WILLIAM<br>STREET                                     | HERRING, CANDACE & OFORI-<br>ATTA, YAO                         | 59 WILLIAM ST                            | ORANGE, NJ           | 07050 | FIRST FLOOR                      | 1,297 GSF                                                | -                                                       | -                                                                                                  | 1,29                     | 297 GSF                                                                                                                                                                                                                                                                                                                                                                                                                                                                                                                                                                                                                                                                                                                                                                                                                                                                                                                                                                                                                                                                                                                                                                                                                                                                                                                                                                                                                                                                                                                                                                                                                                                                                                                                                                                                                                                                                                                                                                                                                                                                                                                        |
| 1702                     | 33                      | 61 WILLIAM<br>STREET                                     | COLEY, ELLA                                                    | 61 WILLIAM ST.                           | ORANGE, N.J.         | 07050 | SECOND                           | 1,297 GSF                                                | -                                                       | -                                                                                                  | 1,29                     | 297GSF                                                                                                                                                                                                                                                                                                                                                                                                                                                                                                                                                                                                                                                                                                                                                                                                                                                                                                                                                                                                                                                                                                                                                                                                                                                                                                                                                                                                                                                                                                                                                                                                                                                                                                                                                                                                                                                                                                                                                                                                                                                                                                                         |
| 1702                     | 34                      | 63 WILLIAM<br>STREET                                     | PAREDES, KEITLYN & ANGEL G                                     | 63 WILLIAM STREET                        | ORANGE, NJ           | 07050 | TOTAL                            | 2,594 GSF                                                | 2,109 GSF                                               | 4 SPACES                                                                                           | 4,70                     | '03 GSF                                                                                                                                                                                                                                                                                                                                                                                                                                                                                                                                                                                                                                                                                                                                                                                                                                                                                                                                                                                                                                                                                                                                                                                                                                                                                                                                                                                                                                                                                                                                                                                                                                                                                                                                                                                                                                                                                                                                                                                                                                                                                                                        |
| 1801                     | 10                      | 96 WILLIAM                                               | HOUSE OF GOD                                                   | 96 WILLIAM STREET                        | ORANGE NJ            | 07050 |                                  | K DOWN                                                   |                                                         |                                                                                                    |                          |                                                                                                                                                                                                                                                                                                                                                                                                                                                                                                                                                                                                                                                                                                                                                                                                                                                                                                                                                                                                                                                                                                                                                                                                                                                                                                                                                                                                                                                                                                                                                                                                                                                                                                                                                                                                                                                                                                                                                                                                                                                                                                                                |
|                          |                         | STREET<br>90 WILLIAM                                     |                                                                |                                          | -                    |       | SECOND - THR                     | RID FLOOR                                                |                                                         |                                                                                                    |                          |                                                                                                                                                                                                                                                                                                                                                                                                                                                                                                                                                                                                                                                                                                                                                                                                                                                                                                                                                                                                                                                                                                                                                                                                                                                                                                                                                                                                                                                                                                                                                                                                                                                                                                                                                                                                                                                                                                                                                                                                                                                                                                                                |
| 1801                     | 11                      | STREET<br>88 WILLIAM                                     | CISCO, DONNA                                                   | 90 WILLIAM STREET                        | ORANGE, NJ           | 07050 | UNIT #                           |                                                          | BEDROOMS                                                | BATHROOMS NET                                                                                      | SF                       |                                                                                                                                                                                                                                                                                                                                                                                                                                                                                                                                                                                                                                                                                                                                                                                                                                                                                                                                                                                                                                                                                                                                                                                                                                                                                                                                                                                                                                                                                                                                                                                                                                                                                                                                                                                                                                                                                                                                                                                                                                                                                                                                |
| 1801                     | 12                      | STREET                                                   | URRENĄ, EIDY                                                   | 88 WILLIAM STREET                        | ORANGE, NJ           | 07050 | 1                                |                                                          | 3 BEDROOM<br>3 BEDROOM                                  | 2 BATHROOMS 1,06<br>2 BATHROOMS 1,09                                                               |                          |                                                                                                                                                                                                                                                                                                                                                                                                                                                                                                                                                                                                                                                                                                                                                                                                                                                                                                                                                                                                                                                                                                                                                                                                                                                                                                                                                                                                                                                                                                                                                                                                                                                                                                                                                                                                                                                                                                                                                                                                                                                                                                                                |
| 1801                     | 13                      | 86 WILLIAM<br>STREET                                     | 86 WILLIAM ST HOLDINGS LLC                                     | 86 WILLIAM ST                            | ORANGE, NJ           | 07050 | TOTAL                            |                                                          | 2 UNITS                                                 | 4 BATHROOMS 2,16                                                                                   |                          |                                                                                                                                                                                                                                                                                                                                                                                                                                                                                                                                                                                                                                                                                                                                                                                                                                                                                                                                                                                                                                                                                                                                                                                                                                                                                                                                                                                                                                                                                                                                                                                                                                                                                                                                                                                                                                                                                                                                                                                                                                                                                                                                |
| 1801                     | 14                      | 82 WILLIAM<br>STREET                                     | GUALPA, JUAN                                                   | 82 WILLIAM ST                            | ORANGE, NJ           | 07050 | UNIT MIX/                        | AVERAGE                                                  | SF.                                                     |                                                                                                    |                          |                                                                                                                                                                                                                                                                                                                                                                                                                                                                                                                                                                                                                                                                                                                                                                                                                                                                                                                                                                                                                                                                                                                                                                                                                                                                                                                                                                                                                                                                                                                                                                                                                                                                                                                                                                                                                                                                                                                                                                                                                                                                                                                                |
| 1801                     | 15                      | 78 WILLIAM<br>STREET                                     | MURRAY, JESSIE M.                                              | 78 WILLIAM STREET                        | ORANGE NJ            | 07050 | <u>1st Floor</u><br>UNIT 1 (3 Bl | EDROOM, 2 E                                              | BATHROOM)                                               | 1,084 SF.                                                                                          |                          |                                                                                                                                                                                                                                                                                                                                                                                                                                                                                                                                                                                                                                                                                                                                                                                                                                                                                                                                                                                                                                                                                                                                                                                                                                                                                                                                                                                                                                                                                                                                                                                                                                                                                                                                                                                                                                                                                                                                                                                                                                                                                                                                |
| 1801                     | 16                      | 74 WILLIAM                                               | MANI, OLGA & ROMANO, YAIRT                                     | 74 WILLIAM STREET                        | ORANGE, N.J.         | 07050 | <u>2nd Floor</u><br>UNIT 2 (3 Bl | EDROOM, 2 E                                              | BATHROOM)                                               | 1,127 SF.                                                                                          |                          |                                                                                                                                                                                                                                                                                                                                                                                                                                                                                                                                                                                                                                                                                                                                                                                                                                                                                                                                                                                                                                                                                                                                                                                                                                                                                                                                                                                                                                                                                                                                                                                                                                                                                                                                                                                                                                                                                                                                                                                                                                                                                                                                |
| 1001                     | 17                      | STREET<br>31 HILLYER                                     | D.                                                             |                                          |                      | 07050 | <u>TOTAL UNI</u>                 | <u>T COUNT: 2 (</u>                                      | <u>UNITS</u>                                            |                                                                                                    |                          |                                                                                                                                                                                                                                                                                                                                                                                                                                                                                                                                                                                                                                                                                                                                                                                                                                                                                                                                                                                                                                                                                                                                                                                                                                                                                                                                                                                                                                                                                                                                                                                                                                                                                                                                                                                                                                                                                                                                                                                                                                                                                                                                |
| 1801                     | 17                      | STREET<br>27 HILLYER                                     | ISRAEL, JARTEAU                                                | 31 HILLYER STREET                        | ORANGE, NJ           | 07050 |                                  |                                                          |                                                         |                                                                                                    |                          |                                                                                                                                                                                                                                                                                                                                                                                                                                                                                                                                                                                                                                                                                                                                                                                                                                                                                                                                                                                                                                                                                                                                                                                                                                                                                                                                                                                                                                                                                                                                                                                                                                                                                                                                                                                                                                                                                                                                                                                                                                                                                                                                |
| 1801                     | 18                      | STREET                                                   | PEEPLES, AYANNA                                                | 27 HILLYER ST                            | ORANGE, NJ           | 07050 |                                  |                                                          |                                                         | <u>E ZONING BOARD</u><br>SE APPROVAL                                                               |                          |                                                                                                                                                                                                                                                                                                                                                                                                                                                                                                                                                                                                                                                                                                                                                                                                                                                                                                                                                                                                                                                                                                                                                                                                                                                                                                                                                                                                                                                                                                                                                                                                                                                                                                                                                                                                                                                                                                                                                                                                                                                                                                                                |
| 1801                     | 19                      | 23 HILLYER<br>STREET                                     | TEJADA-LANDAVERDE, JOSE A.                                     | 23 HILLYER ST.                           | ORANGE, N.J.         | 07050 | APPRC                            |                                                          |                                                         | OF PLANNING AND                                                                                    | LAND USE                 | E                                                                                                                                                                                                                                                                                                                                                                                                                                                                                                                                                                                                                                                                                                                                                                                                                                                                                                                                                                                                                                                                                                                                                                                                                                                                                                                                                                                                                                                                                                                                                                                                                                                                                                                                                                                                                                                                                                                                                                                                                                                                                                                              |
| 1801                     | 23                      | 85 MAIN STREET                                           | ORANGE REMAX PROPERTIES<br>LLC                                 | 10 MANDEVILLE<br>DRIVE                   | WAYNE, N.J.          | 07407 |                                  | (                                                        | JE THE CITY                                             | ORANGE, NJ                                                                                         |                          |                                                                                                                                                                                                                                                                                                                                                                                                                                                                                                                                                                                                                                                                                                                                                                                                                                                                                                                                                                                                                                                                                                                                                                                                                                                                                                                                                                                                                                                                                                                                                                                                                                                                                                                                                                                                                                                                                                                                                                                                                                                                                                                                |
| 1802                     |                         | 90 WARD STREET                                           | CHARLES, ARIOS & LORRINA                                       | 90-94 WARD STREET                        | ORANGE, NJ           | 07050 |                                  |                                                          |                                                         |                                                                                                    |                          |                                                                                                                                                                                                                                                                                                                                                                                                                                                                                                                                                                                                                                                                                                                                                                                                                                                                                                                                                                                                                                                                                                                                                                                                                                                                                                                                                                                                                                                                                                                                                                                                                                                                                                                                                                                                                                                                                                                                                                                                                                                                                                                                |
| 1802                     |                         | 86 WARD STREET<br>69 HILLYER                             | TAYLOR, KATHLEEN                                               | 86 WARD STREET                           | ORANGE, NJ           | 07052 |                                  |                                                          |                                                         |                                                                                                    |                          | _                                                                                                                                                                                                                                                                                                                                                                                                                                                                                                                                                                                                                                                                                                                                                                                                                                                                                                                                                                                                                                                                                                                                                                                                                                                                                                                                                                                                                                                                                                                                                                                                                                                                                                                                                                                                                                                                                                                                                                                                                                                                                                                              |
| 1802                     |                         | STREET<br>67 HILLYER                                     | HYLTON, WENDY                                                  | 69 HILLYER ST.                           | ORANGE, N.J.         | 07050 | ZON                              | IING BOAF                                                | RD CHAIRMA                                              | in D                                                                                               | ATE                      |                                                                                                                                                                                                                                                                                                                                                                                                                                                                                                                                                                                                                                                                                                                                                                                                                                                                                                                                                                                                                                                                                                                                                                                                                                                                                                                                                                                                                                                                                                                                                                                                                                                                                                                                                                                                                                                                                                                                                                                                                                                                                                                                |
| 1802                     | 26                      | STREET                                                   | SCOTT, PATRICK + THELMA                                        | 67 HILLYER STREET                        | ORANGE, N.J.         | 07050 |                                  |                                                          |                                                         |                                                                                                    |                          |                                                                                                                                                                                                                                                                                                                                                                                                                                                                                                                                                                                                                                                                                                                                                                                                                                                                                                                                                                                                                                                                                                                                                                                                                                                                                                                                                                                                                                                                                                                                                                                                                                                                                                                                                                                                                                                                                                                                                                                                                                                                                                                                |
| 1802                     | 27                      | 63 HILLYER<br>STREET                                     | RODRIGUEZ, JONATHAN                                            | 12 EAGLE AVENUE                          | PATERSON, NJ         | 07503 |                                  |                                                          |                                                         |                                                                                                    |                          |                                                                                                                                                                                                                                                                                                                                                                                                                                                                                                                                                                                                                                                                                                                                                                                                                                                                                                                                                                                                                                                                                                                                                                                                                                                                                                                                                                                                                                                                                                                                                                                                                                                                                                                                                                                                                                                                                                                                                                                                                                                                                                                                |
| 1802                     | 28                      | 57 HILLYER<br>STREET                                     | LYONS, FAYBION A.                                              | 57 HILLYER STREET                        | ORANGE, NJ           | 07050 | ZONI                             | NG BOAR                                                  | D SECRETAI                                              | RY D                                                                                               | ATE                      | _                                                                                                                                                                                                                                                                                                                                                                                                                                                                                                                                                                                                                                                                                                                                                                                                                                                                                                                                                                                                                                                                                                                                                                                                                                                                                                                                                                                                                                                                                                                                                                                                                                                                                                                                                                                                                                                                                                                                                                                                                                                                                                                              |
| 1802                     | 29                      | 53 HILLYER                                               | XIA, ZHILAN                                                    | 510 WYOMING AVE.                         | MILLBURN, N.J.       | 07041 |                                  |                                                          |                                                         |                                                                                                    |                          |                                                                                                                                                                                                                                                                                                                                                                                                                                                                                                                                                                                                                                                                                                                                                                                                                                                                                                                                                                                                                                                                                                                                                                                                                                                                                                                                                                                                                                                                                                                                                                                                                                                                                                                                                                                                                                                                                                                                                                                                                                                                                                                                |
| 1802                     | 30                      | STREET<br>47 HILLYER                                     | MITCHELL LOUISE                                                | 66 HILLYER STREET                        | ORANGE NJ            | 07050 |                                  |                                                          |                                                         |                                                                                                    |                          |                                                                                                                                                                                                                                                                                                                                                                                                                                                                                                                                                                                                                                                                                                                                                                                                                                                                                                                                                                                                                                                                                                                                                                                                                                                                                                                                                                                                                                                                                                                                                                                                                                                                                                                                                                                                                                                                                                                                                                                                                                                                                                                                |
|                          |                         | STREET<br>75 WILLIAM                                     |                                                                |                                          | BROOKLYN,            |       | <u>м</u>                         | UNICIPAI                                                 | ENGINEER                                                |                                                                                                    |                          | _                                                                                                                                                                                                                                                                                                                                                                                                                                                                                                                                                                                                                                                                                                                                                                                                                                                                                                                                                                                                                                                                                                                                                                                                                                                                                                                                                                                                                                                                                                                                                                                                                                                                                                                                                                                                                                                                                                                                                                                                                                                                                                                              |
| 1802                     | 31                      | STREET                                                   | 75 WILLIAM ST LLC,                                             | 535 EAST 3RD STREET                      | NY                   | 11218 |                                  |                                                          |                                                         | D                                                                                                  | ATE                      |                                                                                                                                                                                                                                                                                                                                                                                                                                                                                                                                                                                                                                                                                                                                                                                                                                                                                                                                                                                                                                                                                                                                                                                                                                                                                                                                                                                                                                                                                                                                                                                                                                                                                                                                                                                                                                                                                                                                                                                                                                                                                                                                |
| 1802                     | 32                      | 79-81 WILLIAM<br>STREET                                  | FLEMING, JR., WILLIAM                                          | 79-81 WILLIAM STREET                     | ORANGE, N.J.         | 07050 |                                  |                                                          |                                                         |                                                                                                    |                          |                                                                                                                                                                                                                                                                                                                                                                                                                                                                                                                                                                                                                                                                                                                                                                                                                                                                                                                                                                                                                                                                                                                                                                                                                                                                                                                                                                                                                                                                                                                                                                                                                                                                                                                                                                                                                                                                                                                                                                                                                                                                                                                                |
| 1802                     | 33                      | 85 WILLIAM<br>STREET                                     | PENA-CHACON, MARVIN                                            | 85 WILLIAM STREET                        | ORANGE, N.J.         | 07050 |                                  |                                                          |                                                         |                                                                                                    |                          |                                                                                                                                                                                                                                                                                                                                                                                                                                                                                                                                                                                                                                                                                                                                                                                                                                                                                                                                                                                                                                                                                                                                                                                                                                                                                                                                                                                                                                                                                                                                                                                                                                                                                                                                                                                                                                                                                                                                                                                                                                                                                                                                |
| 1802                     | 34                      | 89 WILLIAM<br>STREET                                     | GUALLPA, MARIA E.                                              | 89 WILLIAM ST.                           | ORANGE, N.J.         | 07050 |                                  |                                                          |                                                         |                                                                                                    |                          |                                                                                                                                                                                                                                                                                                                                                                                                                                                                                                                                                                                                                                                                                                                                                                                                                                                                                                                                                                                                                                                                                                                                                                                                                                                                                                                                                                                                                                                                                                                                                                                                                                                                                                                                                                                                                                                                                                                                                                                                                                                                                                                                |
|                          |                         | 93 WILLIAM                                               | GUALLPA, EFRAIN                                                | 217 WILLIAM ST.                          | ORANGE, N.J.         | 07050 |                                  |                                                          |                                                         |                                                                                                    |                          |                                                                                                                                                                                                                                                                                                                                                                                                                                                                                                                                                                                                                                                                                                                                                                                                                                                                                                                                                                                                                                                                                                                                                                                                                                                                                                                                                                                                                                                                                                                                                                                                                                                                                                                                                                                                                                                                                                                                                                                                                                                                                                                                |
| 1802                     | 35                      | CODULT!                                                  |                                                                |                                          |                      |       | 1                                |                                                          |                                                         |                                                                                                    |                          |                                                                                                                                                                                                                                                                                                                                                                                                                                                                                                                                                                                                                                                                                                                                                                                                                                                                                                                                                                                                                                                                                                                                                                                                                                                                                                                                                                                                                                                                                                                                                                                                                                                                                                                                                                                                                                                                                                                                                                                                                                                                                                                                |
| 1802<br>1802             |                         | STREET<br>97 WILLIAM                                     | AURELUS, YVON & MARIE                                          | 97 WILLIAM ST.                           | ORANGE, N.J.         | 07050 |                                  |                                                          |                                                         |                                                                                                    |                          |                                                                                                                                                                                                                                                                                                                                                                                                                                                                                                                                                                                                                                                                                                                                                                                                                                                                                                                                                                                                                                                                                                                                                                                                                                                                                                                                                                                                                                                                                                                                                                                                                                                                                                                                                                                                                                                                                                                                                                                                                                                                                                                                |