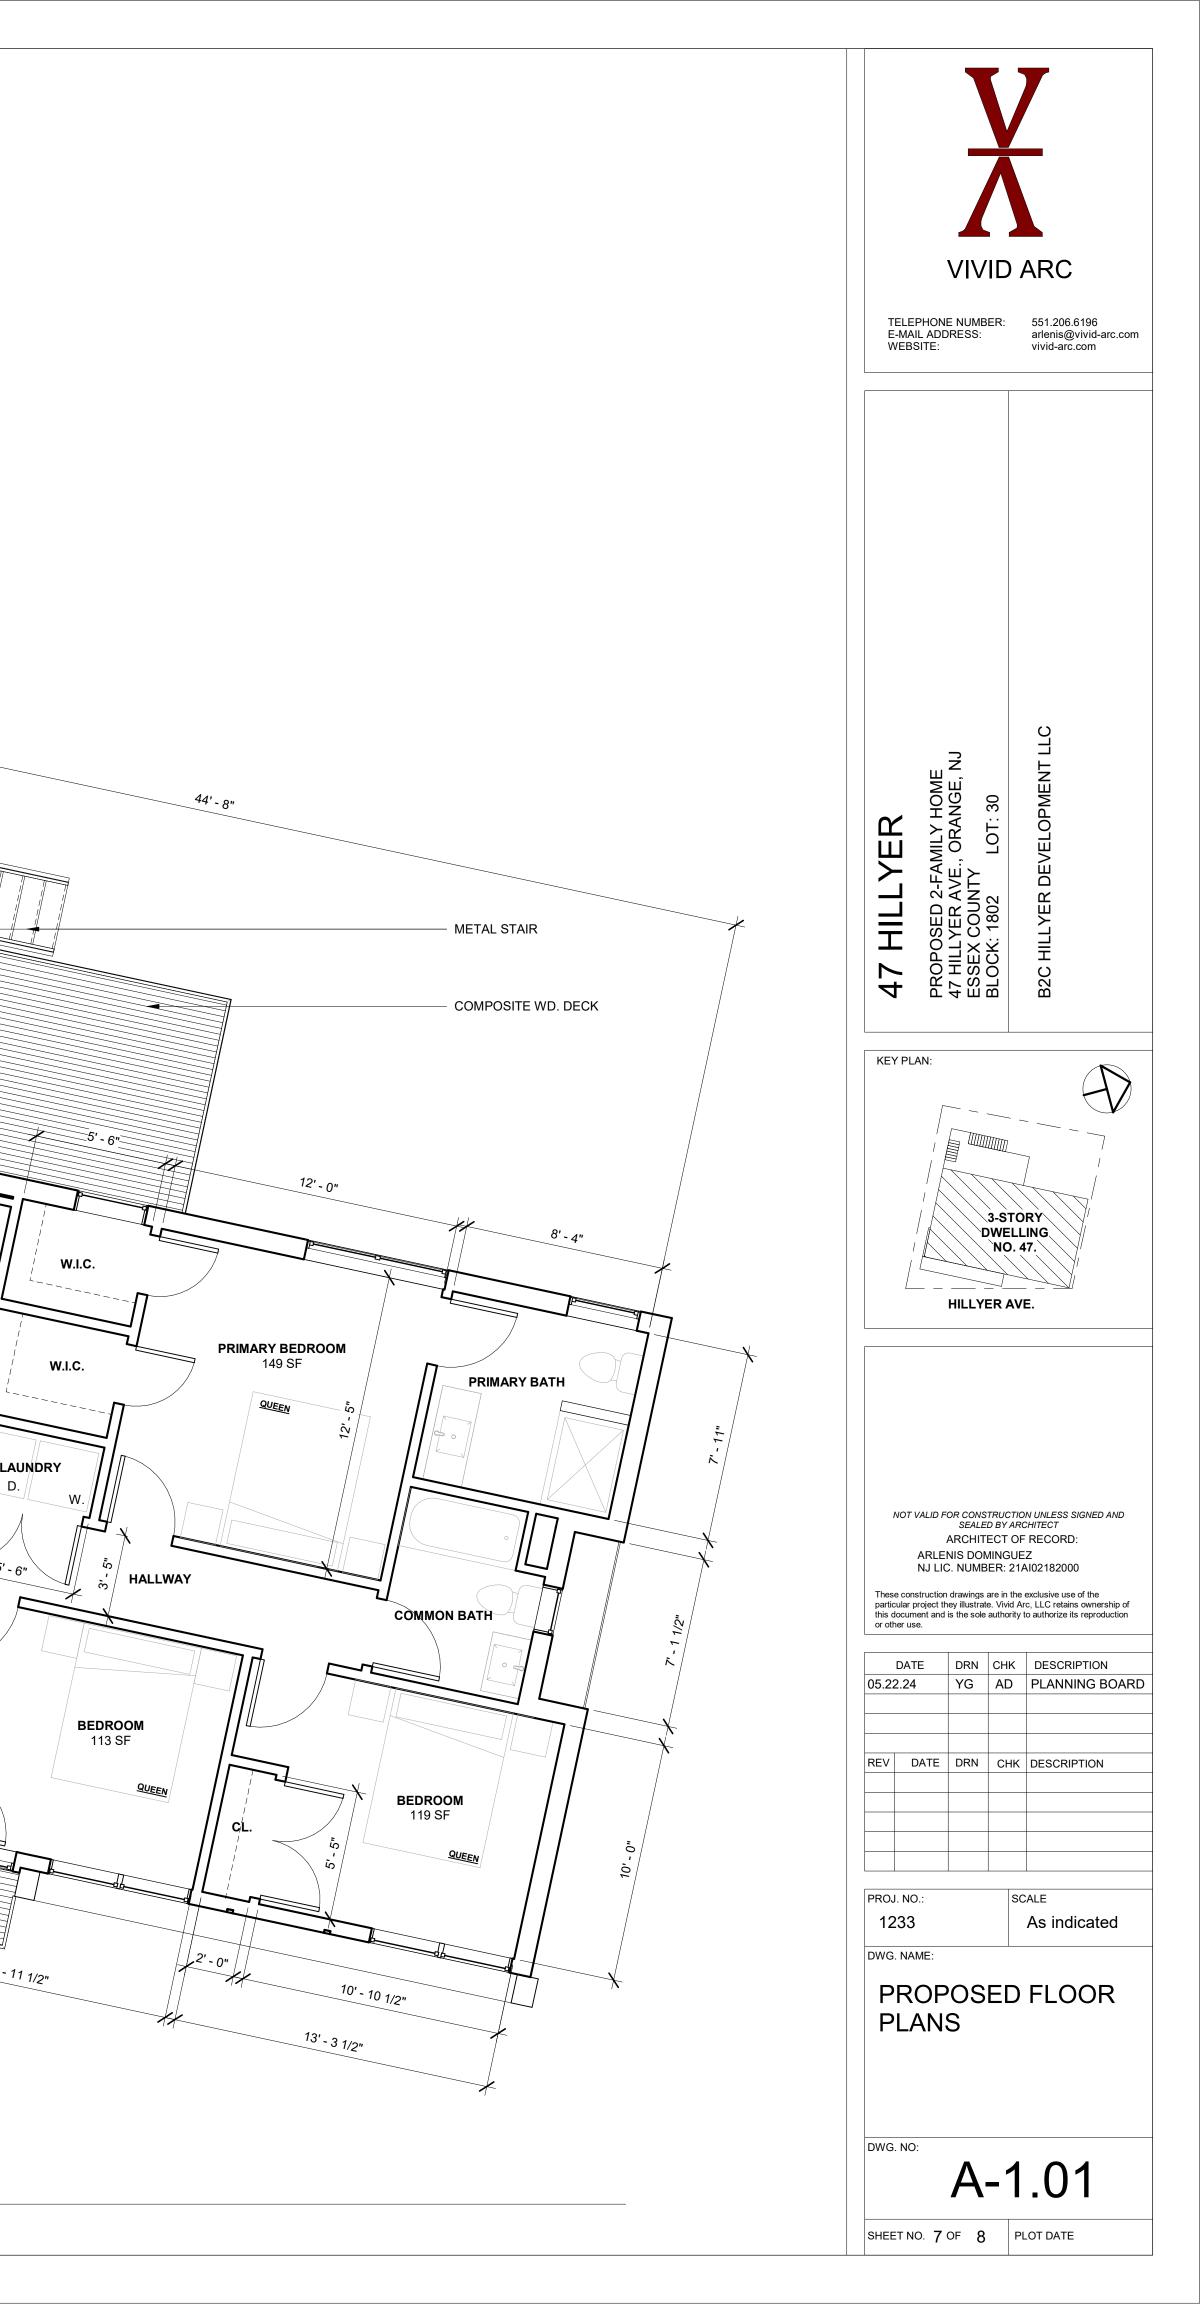

# HILLYER ST. 47 HILLYER STREET, ORANGE, NJ

ZONING MAP

|                          |                         | DRMATION                                                 |                                                                |                                          |                      |       | DRAWING L                        | IST                                                      |                                                         |                                                                                                    |                          |                                                                                                                                                                                                                                                                                                                                                                                                                                                                                                                                                                                                                                                                                                                                                                                                                                                                                                                                                                                                                                                                                                                                                                                                                                                                                                                                                                                                                                                                                                                                                                                                                                                                                                                                                                                                                                                                                                                                                                                                                                                                                                                                |
|--------------------------|-------------------------|----------------------------------------------------------|----------------------------------------------------------------|------------------------------------------|----------------------|-------|----------------------------------|----------------------------------------------------------|---------------------------------------------------------|----------------------------------------------------------------------------------------------------|--------------------------|--------------------------------------------------------------------------------------------------------------------------------------------------------------------------------------------------------------------------------------------------------------------------------------------------------------------------------------------------------------------------------------------------------------------------------------------------------------------------------------------------------------------------------------------------------------------------------------------------------------------------------------------------------------------------------------------------------------------------------------------------------------------------------------------------------------------------------------------------------------------------------------------------------------------------------------------------------------------------------------------------------------------------------------------------------------------------------------------------------------------------------------------------------------------------------------------------------------------------------------------------------------------------------------------------------------------------------------------------------------------------------------------------------------------------------------------------------------------------------------------------------------------------------------------------------------------------------------------------------------------------------------------------------------------------------------------------------------------------------------------------------------------------------------------------------------------------------------------------------------------------------------------------------------------------------------------------------------------------------------------------------------------------------------------------------------------------------------------------------------------------------|
| ROJECT:<br>)NE:<br>.OCK: |                         | 47 HILLYER HOUSE<br>R-2 - URBAN 1 AND 2 FAMILY R<br>1802 | VIVID ARC                                                      | B2C HILLYER DEVELO<br>123-19 NEWPORT AVE | PMENT LLC<br>ENUE    |       | RADIUS I                         | LIST, AND KEY MAP                                        | TAX MAP, ZONING MAP, 200'<br>N & DIMENSIONAL SITE PLANS | BULK STANDARDS-TWO FAMILY<br>MINIMUM LOT AREA<br>MINIMUM LOT WIDTH<br>DENSITY (MAX. DWELLING UNITS | PER ACRE)                | REQUIREMENT           5,000 SF           40 FT           17.5 (1.1 ALLOW)                                                                                                                                                                                                                                                                                                                                                                                                                                                                                                                                                                                                                                                                                                                                                                                                                                                                                                                                                                                                                                                                                                                                                                                                                                                                                                                                                                                                                                                                                                                                                                                                                                                                                                                                                                                                                                                                                                                                                                                                                                                      |
| )T:<br>(ISTING L         |                         | 30<br>THREE STORY DWELLING                               | 299 FOREST AVE<br>SUITE F.<br>PARAMUS, NJ 07652                | ROCKAWAY PARK NY                         | 11694                |       |                                  | G, DRAINAGE & UTILITY SIT<br>DSION, SEDIMENT CONTRO<br>I |                                                         | MAXIMUM HEIGHT<br>MAXIMUM NUMBER OF STORIES                                                        |                          | 40 FT<br>3                                                                                                                                                                                                                                                                                                                                                                                                                                                                                                                                                                                                                                                                                                                                                                                                                                                                                                                                                                                                                                                                                                                                                                                                                                                                                                                                                                                                                                                                                                                                                                                                                                                                                                                                                                                                                                                                                                                                                                                                                                                                                                                     |
| ROJ                      | ECT DES                 | CRIPTION                                                 |                                                                |                                          |                      |       | A-1.01 PROPOSE                   | ED FLOOR PLANS<br>ED FLOOR PLANS                         |                                                         | FRONT YARD<br>FRONT YARD FOR ACCESSORY U<br>REAR YARD<br>REAR YARD FOR ACCESSORY US                |                          | 20FT<br>15FT<br>25FT<br>10FT                                                                                                                                                                                                                                                                                                                                                                                                                                                                                                                                                                                                                                                                                                                                                                                                                                                                                                                                                                                                                                                                                                                                                                                                                                                                                                                                                                                                                                                                                                                                                                                                                                                                                                                                                                                                                                                                                                                                                                                                                                                                                                   |
|                          |                         |                                                          | 2- RESIDENTIAL UNIT BUILDING WH<br>. ALL FLOORS ARE MADE UP OF | IICH                                     |                      |       | A-2.00 PROPOSI                   | ED BUILDING ELEVATIONS                                   |                                                         | EACH SIDE YARD<br>SIDE YARD (STREET FACING FOR<br>MAXIMUM BUILDING COVERAGE                        | A CORNER NOT)            | 8FT<br>15FT<br>40%                                                                                                                                                                                                                                                                                                                                                                                                                                                                                                                                                                                                                                                                                                                                                                                                                                                                                                                                                                                                                                                                                                                                                                                                                                                                                                                                                                                                                                                                                                                                                                                                                                                                                                                                                                                                                                                                                                                                                                                                                                                                                                             |
| ARKE<br>) THR            | T-RÀTE RES<br>EE-BEDROC | BIDENTIAL UNITS. IN TO<br>DM UNITS. EACH UNIT (          | TAL, THIS PROJECT WILL CONSIST                                 | ·                                        |                      |       |                                  |                                                          |                                                         | MAXIMUM IMPERVIOUS COVERAGE<br>FLOOR AREA RATIO<br>MINIMUM LANDSCAPE                               | E                        | 75%<br>1.00<br>10%                                                                                                                                                                                                                                                                                                                                                                                                                                                                                                                                                                                                                                                                                                                                                                                                                                                                                                                                                                                                                                                                                                                                                                                                                                                                                                                                                                                                                                                                                                                                                                                                                                                                                                                                                                                                                                                                                                                                                                                                                                                                                                             |
|                          |                         | FLOOR UNIT HAS A RO<br>SS TO THE BACK YARD               | OF DECK ABOVE A SHARED STORA<br>).                             | GE                                       |                      |       |                                  |                                                          |                                                         | MINIMUM FENESTRATION FRONT LEFT                                                                    |                          | 20%                                                                                                                                                                                                                                                                                                                                                                                                                                                                                                                                                                                                                                                                                                                                                                                                                                                                                                                                                                                                                                                                                                                                                                                                                                                                                                                                                                                                                                                                                                                                                                                                                                                                                                                                                                                                                                                                                                                                                                                                                                                                                                                            |
|                          |                         | ELOPE IS COMPOSED<br>G, AND ALUMINUM TRI                 | OF STUCCO ALONG THE BASE, FIBE<br>M.                           | ER                                       |                      |       |                                  |                                                          |                                                         | • RIGHT<br>• REAR                                                                                  |                          |                                                                                                                                                                                                                                                                                                                                                                                                                                                                                                                                                                                                                                                                                                                                                                                                                                                                                                                                                                                                                                                                                                                                                                                                                                                                                                                                                                                                                                                                                                                                                                                                                                                                                                                                                                                                                                                                                                                                                                                                                                                                                                                                |
| 00' R                    | ADIUS LI                | ST                                                       |                                                                |                                          |                      |       | KEY MAP                          |                                                          |                                                         |                                                                                                    |                          |                                                                                                                                                                                                                                                                                                                                                                                                                                                                                                                                                                                                                                                                                                                                                                                                                                                                                                                                                                                                                                                                                                                                                                                                                                                                                                                                                                                                                                                                                                                                                                                                                                                                                                                                                                                                                                                                                                                                                                                                                                                                                                                                |
| <b>ni</b> 1              |                         |                                                          |                                                                | 0                                        | Owner                | Owner | Williame                         |                                                          |                                                         |                                                                                                    |                          | Mom's Choi<br>Nanny Ager                                                                                                                                                                                                                                                                                                                                                                                                                                                                                                                                                                                                                                                                                                                                                                                                                                                                                                                                                                                                                                                                                                                                                                                                                                                                                                                                                                                                                                                                                                                                                                                                                                                                                                                                                                                                                                                                                                                                                                                                                                                                                                       |
| Block                    | Lot Qualif              |                                                          | Owner                                                          | Owner Address<br>38 SOUTH                | City/State           | Zip   |                                  |                                                          | bank St.                                                | Elin St.                                                                                           | Slate st H               | in the second se |
| 1701                     | 4                       | 30 HILLYER<br>STREET                                     | COX, TREVOR                                                    | ARLINGTON AVE.                           | EAST ORANGE,<br>NJ   | 07018 | SIB                              | Frednes Ir<br>Market A                                   | frican Food                                             |                                                                                                    |                          | Glen                                                                                                                                                                                                                                                                                                                                                                                                                                                                                                                                                                                                                                                                                                                                                                                                                                                                                                                                                                                                                                                                                                                                                                                                                                                                                                                                                                                                                                                                                                                                                                                                                                                                                                                                                                                                                                                                                                                                                                                                                                                                                                                           |
| 1702                     | 1                       | 40 HILLYER<br>STREET                                     | RIDGELINE CAPITAL, LLC                                         | P.O. BOX 213                             | ROSELAND, NJ         | 07068 | Sabor Restaurant                 | Orange<br>Police D                                       | Twp<br>epartment                                        | L&M Home Remodel                                                                                   | hay ling Q               |                                                                                                                                                                                                                                                                                                                                                                                                                                                                                                                                                                                                                                                                                                                                                                                                                                                                                                                                                                                                                                                                                                                                                                                                                                                                                                                                                                                                                                                                                                                                                                                                                                                                                                                                                                                                                                                                                                                                                                                                                                                                                                                                |
| 1702                     | 2                       | 42 HILLYER<br>STREET                                     | POLLAND, RUSSELL R. & ANNA                                     | 42 HILLYER STREET                        | ORANGE, NJ           | 07050 | Joe's Fruit                      |                                                          | ts the                                                  | **att st                                                                                           | 0                        |                                                                                                                                                                                                                                                                                                                                                                                                                                                                                                                                                                                                                                                                                                                                                                                                                                                                                                                                                                                                                                                                                                                                                                                                                                                                                                                                                                                                                                                                                                                                                                                                                                                                                                                                                                                                                                                                                                                                                                                                                                                                                                                                |
| 1702                     | 3                       | 44 HILLYER<br>STREET                                     | LEVINE, JASON                                                  | 185 EAST 85TH ST. #31G                   | NEW YORK,<br>N.Y.    | 10028 | Allen                            | Mains                                                    |                                                         | RACE Medical<br>Transportation                                                                     | 86 Hillyer Apartme       | nents                                                                                                                                                                                                                                                                                                                                                                                                                                                                                                                                                                                                                                                                                                                                                                                                                                                                                                                                                                                                                                                                                                                                                                                                                                                                                                                                                                                                                                                                                                                                                                                                                                                                                                                                                                                                                                                                                                                                                                                                                                                                                                                          |
| 1702                     | 4                       | 46 HILLYER                                               | JONES, MARY A.                                                 | 46 HILLYER STREET                        | ORANGE, N.J.         | 07050 | Hong                             | .37                                                      | McDonald's<br>Fast Food • S                             | Alpha Daycare Center                                                                               | Social Sec<br>Administra | curity and contract of the second                                                                                                                                                                                                                                                                                                                                                                                                                                                                                                                                                                                                                                                                                                                                                                                                                                                                                                                                                                                                                                                                                                                                                                                                                                                                                                                                                                                                                                                                                                                                                                                                                                                                                                                                                                                                                                                                                                                                                                                                                                                                                              |
|                          |                         | STREET<br>48 HILLYER                                     |                                                                |                                          |                      |       |                                  | Wawa<br>Fast Food + S                                    | Tain sr Chur<br>and                                     | rch of the Epiphany<br>Christ Church                                                               |                          | Ave                                                                                                                                                                                                                                                                                                                                                                                                                                                                                                                                                                                                                                                                                                                                                                                                                                                                                                                                                                                                                                                                                                                                                                                                                                                                                                                                                                                                                                                                                                                                                                                                                                                                                                                                                                                                                                                                                                                                                                                                                                                                                                                            |
| 1702                     | 5                       | STREET                                                   | MULLINGS, MICHAEL ANTHONY                                      |                                          | ORANGE, N.J.         | 07050 | commons<br>ial Park              |                                                          | Main St. Main St.                                       | Omega Kingdom<br>Daycare Center                                                                    | St I IIII                | Glenwood<br>IS xassi                                                                                                                                                                                                                                                                                                                                                                                                                                                                                                                                                                                                                                                                                                                                                                                                                                                                                                                                                                                                                                                                                                                                                                                                                                                                                                                                                                                                                                                                                                                                                                                                                                                                                                                                                                                                                                                                                                                                                                                                                                                                                                           |
| 1702                     | 6                       | 50 HILLYER<br>STREET                                     | H FIX AND FLIPS, LLC,                                          | 725 RIVER ROAD STE<br>32-281             | EDGEWATER,<br>NJ     | 07020 | ubhouse                          | Cotton Fun                                               | eral Services SMainst S                                 | Mainst 0                                                                                           |                          | a winis                                                                                                                                                                                                                                                                                                                                                                                                                                                                                                                                                                                                                                                                                                                                                                                                                                                                                                                                                                                                                                                                                                                                                                                                                                                                                                                                                                                                                                                                                                                                                                                                                                                                                                                                                                                                                                                                                                                                                                                                                                                                                                                        |
| 1702                     | 7                       | 56 HILLYER<br>STREET                                     | TLATEMPA, ARELI RODRIGUEZ                                      | 56 HILLYER ST.                           | ORANGE, N.J.         | 07050 | Bakedsome<br>Hill St             |                                                          | First Fellow                                            | ship Cathedral                                                                                     | PNC Bank                 | Essex Pediatrics                                                                                                                                                                                                                                                                                                                                                                                                                                                                                                                                                                                                                                                                                                                                                                                                                                                                                                                                                                                                                                                                                                                                                                                                                                                                                                                                                                                                                                                                                                                                                                                                                                                                                                                                                                                                                                                                                                                                                                                                                                                                                                               |
| 1702                     | 8                       | 58 HILLYER<br>STREET                                     | HAYES, ELIZABETH                                               | 58 HILLYER STREET                        | ORNAGE, NJ           | 07050 |                                  |                                                          | A A                                                     | Sunsplash Caribbean<br>Bakary Takayi P                                                             | Mc                       | cDonald BBO                                                                                                                                                                                                                                                                                                                                                                                                                                                                                                                                                                                                                                                                                                                                                                                                                                                                                                                                                                                                                                                                                                                                                                                                                                                                                                                                                                                                                                                                                                                                                                                                                                                                                                                                                                                                                                                                                                                                                                                                                                                                                                                    |
| 1702                     | 9                       | 62 HILLYER<br>STREET                                     | MITCHELL, DONNETT                                              | 5 JUNIPER AVE.                           | MANALAPAN,           | 07726 | BUILDING F                       | OOR ARE                                                  | Δ                                                       |                                                                                                    |                          |                                                                                                                                                                                                                                                                                                                                                                                                                                                                                                                                                                                                                                                                                                                                                                                                                                                                                                                                                                                                                                                                                                                                                                                                                                                                                                                                                                                                                                                                                                                                                                                                                                                                                                                                                                                                                                                                                                                                                                                                                                                                                                                                |
| 1702                     | 10                      | 64 HILLYER                                               | HUDSON, ELIZA                                                  | 64 HILLYER STREET                        | N.J.<br>ORANGE, N.J. | 07050 |                                  | PRIVATE                                                  |                                                         |                                                                                                    |                          |                                                                                                                                                                                                                                                                                                                                                                                                                                                                                                                                                                                                                                                                                                                                                                                                                                                                                                                                                                                                                                                                                                                                                                                                                                                                                                                                                                                                                                                                                                                                                                                                                                                                                                                                                                                                                                                                                                                                                                                                                                                                                                                                |
|                          |                         | STREET<br>66 HILLYER                                     |                                                                |                                          | WEST ORANGE,         |       | FLOOR                            | RESIDENTIAL                                              | COMMON                                                  | PARKING SPACES                                                                                     | TC                       | OTAL                                                                                                                                                                                                                                                                                                                                                                                                                                                                                                                                                                                                                                                                                                                                                                                                                                                                                                                                                                                                                                                                                                                                                                                                                                                                                                                                                                                                                                                                                                                                                                                                                                                                                                                                                                                                                                                                                                                                                                                                                                                                                                                           |
| 1702                     | 11                      | STREET                                                   | 66 HILLYER STREET LLC                                          | 350 MAIN ST.                             | N.J.                 | 07052 | BASEMENT                         |                                                          | 1,011 GSF                                               |                                                                                                    | 1,01                     | 11 GSF                                                                                                                                                                                                                                                                                                                                                                                                                                                                                                                                                                                                                                                                                                                                                                                                                                                                                                                                                                                                                                                                                                                                                                                                                                                                                                                                                                                                                                                                                                                                                                                                                                                                                                                                                                                                                                                                                                                                                                                                                                                                                                                         |
| 1702                     | 12                      | 70 HILLYER<br>STREET                                     | 70 HILLYER STREET LLC                                          | 350 MAIN ST.                             | WEST ORANGE,<br>N.J. | 07052 | GROUND FLOOR                     |                                                          | 1,098 GSF                                               | 4 SPACES                                                                                           | 1.05                     | 98 GSF                                                                                                                                                                                                                                                                                                                                                                                                                                                                                                                                                                                                                                                                                                                                                                                                                                                                                                                                                                                                                                                                                                                                                                                                                                                                                                                                                                                                                                                                                                                                                                                                                                                                                                                                                                                                                                                                                                                                                                                                                                                                                                                         |
| 1702                     | 31                      | 55 WILLIAM<br>STREET                                     | OPPKU, FELICIA                                                 | 55 WILLIAM STREET                        | ORANGE, NJ           | 07050 |                                  |                                                          | ,                                                       |                                                                                                    |                          |                                                                                                                                                                                                                                                                                                                                                                                                                                                                                                                                                                                                                                                                                                                                                                                                                                                                                                                                                                                                                                                                                                                                                                                                                                                                                                                                                                                                                                                                                                                                                                                                                                                                                                                                                                                                                                                                                                                                                                                                                                                                                                                                |
| 1702                     | 32                      | 59 WILLIAM<br>STREET                                     | HERRING, CANDACE & OFORI-<br>ATTA, YAO                         | 59 WILLIAM ST                            | ORANGE, NJ           | 07050 | FIRST FLOOR                      | 1,297 GSF                                                | -                                                       | -                                                                                                  | 1,29                     | 297 GSF                                                                                                                                                                                                                                                                                                                                                                                                                                                                                                                                                                                                                                                                                                                                                                                                                                                                                                                                                                                                                                                                                                                                                                                                                                                                                                                                                                                                                                                                                                                                                                                                                                                                                                                                                                                                                                                                                                                                                                                                                                                                                                                        |
| 1702                     | 33                      | 61 WILLIAM<br>STREET                                     | COLEY, ELLA                                                    | 61 WILLIAM ST.                           | ORANGE, N.J.         | 07050 | SECOND                           | 1,297 GSF                                                | -                                                       | -                                                                                                  | 1,29                     | 297GSF                                                                                                                                                                                                                                                                                                                                                                                                                                                                                                                                                                                                                                                                                                                                                                                                                                                                                                                                                                                                                                                                                                                                                                                                                                                                                                                                                                                                                                                                                                                                                                                                                                                                                                                                                                                                                                                                                                                                                                                                                                                                                                                         |
| 1702                     | 34                      | 63 WILLIAM<br>STREET                                     | PAREDES, KEITLYN & ANGEL G                                     | 63 WILLIAM STREET                        | ORANGE, NJ           | 07050 | TOTAL                            | 2,594 GSF                                                | 2,109 GSF                                               | 4 SPACES                                                                                           | 4,70                     | '03 GSF                                                                                                                                                                                                                                                                                                                                                                                                                                                                                                                                                                                                                                                                                                                                                                                                                                                                                                                                                                                                                                                                                                                                                                                                                                                                                                                                                                                                                                                                                                                                                                                                                                                                                                                                                                                                                                                                                                                                                                                                                                                                                                                        |
| 1801                     | 10                      | 96 WILLIAM                                               | HOUSE OF GOD                                                   | 96 WILLIAM STREET                        | ORANGE NJ            | 07050 |                                  | K DOWN                                                   |                                                         |                                                                                                    |                          |                                                                                                                                                                                                                                                                                                                                                                                                                                                                                                                                                                                                                                                                                                                                                                                                                                                                                                                                                                                                                                                                                                                                                                                                                                                                                                                                                                                                                                                                                                                                                                                                                                                                                                                                                                                                                                                                                                                                                                                                                                                                                                                                |
|                          |                         | STREET<br>90 WILLIAM                                     |                                                                |                                          | -                    |       | SECOND - THR                     | RID FLOOR                                                |                                                         |                                                                                                    |                          |                                                                                                                                                                                                                                                                                                                                                                                                                                                                                                                                                                                                                                                                                                                                                                                                                                                                                                                                                                                                                                                                                                                                                                                                                                                                                                                                                                                                                                                                                                                                                                                                                                                                                                                                                                                                                                                                                                                                                                                                                                                                                                                                |
| 1801                     | 11                      | STREET<br>88 WILLIAM                                     | CISCO, DONNA                                                   | 90 WILLIAM STREET                        | ORANGE, NJ           | 07050 | UNIT #                           |                                                          | BEDROOMS                                                | BATHROOMS NET                                                                                      | SF                       |                                                                                                                                                                                                                                                                                                                                                                                                                                                                                                                                                                                                                                                                                                                                                                                                                                                                                                                                                                                                                                                                                                                                                                                                                                                                                                                                                                                                                                                                                                                                                                                                                                                                                                                                                                                                                                                                                                                                                                                                                                                                                                                                |
| 1801                     | 12                      | STREET                                                   | URRENĄ, EIDY                                                   | 88 WILLIAM STREET                        | ORANGE, NJ           | 07050 | 1                                |                                                          | 3 BEDROOM<br>3 BEDROOM                                  | 2 BATHROOMS 1,06<br>2 BATHROOMS 1,09                                                               |                          |                                                                                                                                                                                                                                                                                                                                                                                                                                                                                                                                                                                                                                                                                                                                                                                                                                                                                                                                                                                                                                                                                                                                                                                                                                                                                                                                                                                                                                                                                                                                                                                                                                                                                                                                                                                                                                                                                                                                                                                                                                                                                                                                |
| 1801                     | 13                      | 86 WILLIAM<br>STREET                                     | 86 WILLIAM ST HOLDINGS LLC                                     | 86 WILLIAM ST                            | ORANGE, NJ           | 07050 | TOTAL                            |                                                          | 2 UNITS                                                 | 4 BATHROOMS 2,16                                                                                   |                          |                                                                                                                                                                                                                                                                                                                                                                                                                                                                                                                                                                                                                                                                                                                                                                                                                                                                                                                                                                                                                                                                                                                                                                                                                                                                                                                                                                                                                                                                                                                                                                                                                                                                                                                                                                                                                                                                                                                                                                                                                                                                                                                                |
| 1801                     | 14                      | 82 WILLIAM<br>STREET                                     | GUALPA, JUAN                                                   | 82 WILLIAM ST                            | ORANGE, NJ           | 07050 | UNIT MIX/                        | AVERAGE                                                  | SF.                                                     |                                                                                                    |                          |                                                                                                                                                                                                                                                                                                                                                                                                                                                                                                                                                                                                                                                                                                                                                                                                                                                                                                                                                                                                                                                                                                                                                                                                                                                                                                                                                                                                                                                                                                                                                                                                                                                                                                                                                                                                                                                                                                                                                                                                                                                                                                                                |
| 1801                     | 15                      | 78 WILLIAM<br>STREET                                     | MURRAY, JESSIE M.                                              | 78 WILLIAM STREET                        | ORANGE NJ            | 07050 | <u>1st Floor</u><br>UNIT 1 (3 Bl | EDROOM, 2 E                                              | BATHROOM)                                               | 1,084 SF.                                                                                          |                          |                                                                                                                                                                                                                                                                                                                                                                                                                                                                                                                                                                                                                                                                                                                                                                                                                                                                                                                                                                                                                                                                                                                                                                                                                                                                                                                                                                                                                                                                                                                                                                                                                                                                                                                                                                                                                                                                                                                                                                                                                                                                                                                                |
| 1801                     | 16                      | 74 WILLIAM                                               | MANI, OLGA & ROMANO, YAIRT                                     | 74 WILLIAM STREET                        | ORANGE, N.J.         | 07050 | <u>2nd Floor</u><br>UNIT 2 (3 Bl | EDROOM, 2 E                                              | BATHROOM)                                               | 1,127 SF.                                                                                          |                          |                                                                                                                                                                                                                                                                                                                                                                                                                                                                                                                                                                                                                                                                                                                                                                                                                                                                                                                                                                                                                                                                                                                                                                                                                                                                                                                                                                                                                                                                                                                                                                                                                                                                                                                                                                                                                                                                                                                                                                                                                                                                                                                                |
| 1001                     | 17                      | STREET<br>31 HILLYER                                     | D.                                                             |                                          |                      | 07050 | <u>TOTAL UNI</u>                 | <u>T COUNT: 2 (</u>                                      | <u>UNITS</u>                                            |                                                                                                    |                          |                                                                                                                                                                                                                                                                                                                                                                                                                                                                                                                                                                                                                                                                                                                                                                                                                                                                                                                                                                                                                                                                                                                                                                                                                                                                                                                                                                                                                                                                                                                                                                                                                                                                                                                                                                                                                                                                                                                                                                                                                                                                                                                                |
| 1801                     | 17                      | STREET<br>27 HILLYER                                     | ISRAEL, JARTEAU                                                | 31 HILLYER STREET                        | ORANGE, NJ           | 07050 |                                  |                                                          |                                                         |                                                                                                    |                          |                                                                                                                                                                                                                                                                                                                                                                                                                                                                                                                                                                                                                                                                                                                                                                                                                                                                                                                                                                                                                                                                                                                                                                                                                                                                                                                                                                                                                                                                                                                                                                                                                                                                                                                                                                                                                                                                                                                                                                                                                                                                                                                                |
| 1801                     | 18                      | STREET                                                   | PEEPLES, AYANNA                                                | 27 HILLYER ST                            | ORANGE, NJ           | 07050 |                                  |                                                          |                                                         | <u>E ZONING BOARD</u><br>SE APPROVAL                                                               |                          |                                                                                                                                                                                                                                                                                                                                                                                                                                                                                                                                                                                                                                                                                                                                                                                                                                                                                                                                                                                                                                                                                                                                                                                                                                                                                                                                                                                                                                                                                                                                                                                                                                                                                                                                                                                                                                                                                                                                                                                                                                                                                                                                |
| 1801                     | 19                      | 23 HILLYER<br>STREET                                     | TEJADA-LANDAVERDE, JOSE A.                                     | 23 HILLYER ST.                           | ORANGE, N.J.         | 07050 | APPRC                            |                                                          |                                                         | OF PLANNING AND                                                                                    | LAND USE                 | E                                                                                                                                                                                                                                                                                                                                                                                                                                                                                                                                                                                                                                                                                                                                                                                                                                                                                                                                                                                                                                                                                                                                                                                                                                                                                                                                                                                                                                                                                                                                                                                                                                                                                                                                                                                                                                                                                                                                                                                                                                                                                                                              |
| 1801                     | 23                      | 85 MAIN STREET                                           | ORANGE REMAX PROPERTIES<br>LLC                                 | 10 MANDEVILLE<br>DRIVE                   | WAYNE, N.J.          | 07407 |                                  | (                                                        | JE THE CITY                                             | ORANGE, NJ                                                                                         |                          |                                                                                                                                                                                                                                                                                                                                                                                                                                                                                                                                                                                                                                                                                                                                                                                                                                                                                                                                                                                                                                                                                                                                                                                                                                                                                                                                                                                                                                                                                                                                                                                                                                                                                                                                                                                                                                                                                                                                                                                                                                                                                                                                |
| 1802                     |                         | 90 WARD STREET                                           | CHARLES, ARIOS & LORRINA                                       | 90-94 WARD STREET                        | ORANGE, NJ           | 07050 |                                  |                                                          |                                                         |                                                                                                    |                          |                                                                                                                                                                                                                                                                                                                                                                                                                                                                                                                                                                                                                                                                                                                                                                                                                                                                                                                                                                                                                                                                                                                                                                                                                                                                                                                                                                                                                                                                                                                                                                                                                                                                                                                                                                                                                                                                                                                                                                                                                                                                                                                                |
| 1802                     |                         | 86 WARD STREET<br>69 HILLYER                             | TAYLOR, KATHLEEN                                               | 86 WARD STREET                           | ORANGE, NJ           | 07052 |                                  |                                                          |                                                         |                                                                                                    |                          | _                                                                                                                                                                                                                                                                                                                                                                                                                                                                                                                                                                                                                                                                                                                                                                                                                                                                                                                                                                                                                                                                                                                                                                                                                                                                                                                                                                                                                                                                                                                                                                                                                                                                                                                                                                                                                                                                                                                                                                                                                                                                                                                              |
| 1802                     |                         | STREET<br>67 HILLYER                                     | HYLTON, WENDY                                                  | 69 HILLYER ST.                           | ORANGE, N.J.         | 07050 | ZON                              | IING BOAF                                                | RD CHAIRMA                                              | in D                                                                                               | ATE                      |                                                                                                                                                                                                                                                                                                                                                                                                                                                                                                                                                                                                                                                                                                                                                                                                                                                                                                                                                                                                                                                                                                                                                                                                                                                                                                                                                                                                                                                                                                                                                                                                                                                                                                                                                                                                                                                                                                                                                                                                                                                                                                                                |
| 1802                     | 26                      | STREET                                                   | SCOTT, PATRICK + THELMA                                        | 67 HILLYER STREET                        | ORANGE, N.J.         | 07050 |                                  |                                                          |                                                         |                                                                                                    |                          |                                                                                                                                                                                                                                                                                                                                                                                                                                                                                                                                                                                                                                                                                                                                                                                                                                                                                                                                                                                                                                                                                                                                                                                                                                                                                                                                                                                                                                                                                                                                                                                                                                                                                                                                                                                                                                                                                                                                                                                                                                                                                                                                |
| 1802                     | 27                      | 63 HILLYER<br>STREET                                     | RODRIGUEZ, JONATHAN                                            | 12 EAGLE AVENUE                          | PATERSON, NJ         | 07503 |                                  |                                                          |                                                         |                                                                                                    |                          |                                                                                                                                                                                                                                                                                                                                                                                                                                                                                                                                                                                                                                                                                                                                                                                                                                                                                                                                                                                                                                                                                                                                                                                                                                                                                                                                                                                                                                                                                                                                                                                                                                                                                                                                                                                                                                                                                                                                                                                                                                                                                                                                |
| 1802                     | 28                      | 57 HILLYER<br>STREET                                     | LYONS, FAYBION A.                                              | 57 HILLYER STREET                        | ORANGE, NJ           | 07050 | ZONI                             | NG BOAR                                                  | D SECRETAI                                              | RY D                                                                                               | ATE                      | _                                                                                                                                                                                                                                                                                                                                                                                                                                                                                                                                                                                                                                                                                                                                                                                                                                                                                                                                                                                                                                                                                                                                                                                                                                                                                                                                                                                                                                                                                                                                                                                                                                                                                                                                                                                                                                                                                                                                                                                                                                                                                                                              |
| 1802                     | 29                      | 53 HILLYER                                               | XIA, ZHILAN                                                    | 510 WYOMING AVE.                         | MILLBURN, N.J.       | 07041 |                                  |                                                          |                                                         |                                                                                                    |                          |                                                                                                                                                                                                                                                                                                                                                                                                                                                                                                                                                                                                                                                                                                                                                                                                                                                                                                                                                                                                                                                                                                                                                                                                                                                                                                                                                                                                                                                                                                                                                                                                                                                                                                                                                                                                                                                                                                                                                                                                                                                                                                                                |
| 1802                     | 30                      | STREET<br>47 HILLYER                                     | MITCHELL LOUISE                                                | 66 HILLYER STREET                        | ORANGE NJ            | 07050 |                                  |                                                          |                                                         |                                                                                                    |                          |                                                                                                                                                                                                                                                                                                                                                                                                                                                                                                                                                                                                                                                                                                                                                                                                                                                                                                                                                                                                                                                                                                                                                                                                                                                                                                                                                                                                                                                                                                                                                                                                                                                                                                                                                                                                                                                                                                                                                                                                                                                                                                                                |
|                          |                         | STREET<br>75 WILLIAM                                     |                                                                |                                          | BROOKLYN,            |       | <u>м</u>                         | UNICIPAI                                                 | ENGINEER                                                |                                                                                                    |                          | _                                                                                                                                                                                                                                                                                                                                                                                                                                                                                                                                                                                                                                                                                                                                                                                                                                                                                                                                                                                                                                                                                                                                                                                                                                                                                                                                                                                                                                                                                                                                                                                                                                                                                                                                                                                                                                                                                                                                                                                                                                                                                                                              |
| 1802                     | 31                      | STREET                                                   | 75 WILLIAM ST LLC,                                             | 535 EAST 3RD STREET                      | NY                   | 11218 |                                  |                                                          |                                                         | D                                                                                                  | ATE                      |                                                                                                                                                                                                                                                                                                                                                                                                                                                                                                                                                                                                                                                                                                                                                                                                                                                                                                                                                                                                                                                                                                                                                                                                                                                                                                                                                                                                                                                                                                                                                                                                                                                                                                                                                                                                                                                                                                                                                                                                                                                                                                                                |
| 1802                     | 32                      | 79-81 WILLIAM<br>STREET                                  | FLEMING, JR., WILLIAM                                          | 79-81 WILLIAM STREET                     | ORANGE, N.J.         | 07050 |                                  |                                                          |                                                         |                                                                                                    |                          |                                                                                                                                                                                                                                                                                                                                                                                                                                                                                                                                                                                                                                                                                                                                                                                                                                                                                                                                                                                                                                                                                                                                                                                                                                                                                                                                                                                                                                                                                                                                                                                                                                                                                                                                                                                                                                                                                                                                                                                                                                                                                                                                |
| 1802                     | 33                      | 85 WILLIAM<br>STREET                                     | PENA-CHACON, MARVIN                                            | 85 WILLIAM STREET                        | ORANGE, N.J.         | 07050 |                                  |                                                          |                                                         |                                                                                                    |                          |                                                                                                                                                                                                                                                                                                                                                                                                                                                                                                                                                                                                                                                                                                                                                                                                                                                                                                                                                                                                                                                                                                                                                                                                                                                                                                                                                                                                                                                                                                                                                                                                                                                                                                                                                                                                                                                                                                                                                                                                                                                                                                                                |
| 1802                     | 34                      | 89 WILLIAM<br>STREET                                     | GUALLPA, MARIA E.                                              | 89 WILLIAM ST.                           | ORANGE, N.J.         | 07050 |                                  |                                                          |                                                         |                                                                                                    |                          |                                                                                                                                                                                                                                                                                                                                                                                                                                                                                                                                                                                                                                                                                                                                                                                                                                                                                                                                                                                                                                                                                                                                                                                                                                                                                                                                                                                                                                                                                                                                                                                                                                                                                                                                                                                                                                                                                                                                                                                                                                                                                                                                |
|                          |                         | 93 WILLIAM                                               | GUALLPA, EFRAIN                                                | 217 WILLIAM ST.                          | ORANGE, N.J.         | 07050 |                                  |                                                          |                                                         |                                                                                                    |                          |                                                                                                                                                                                                                                                                                                                                                                                                                                                                                                                                                                                                                                                                                                                                                                                                                                                                                                                                                                                                                                                                                                                                                                                                                                                                                                                                                                                                                                                                                                                                                                                                                                                                                                                                                                                                                                                                                                                                                                                                                                                                                                                                |
| 1802                     | 35                      | CODULT!                                                  |                                                                |                                          |                      |       | 1                                |                                                          |                                                         |                                                                                                    |                          |                                                                                                                                                                                                                                                                                                                                                                                                                                                                                                                                                                                                                                                                                                                                                                                                                                                                                                                                                                                                                                                                                                                                                                                                                                                                                                                                                                                                                                                                                                                                                                                                                                                                                                                                                                                                                                                                                                                                                                                                                                                                                                                                |
| 1802<br>1802             |                         | STREET<br>97 WILLIAM                                     | AURELUS, YVON & MARIE                                          | 97 WILLIAM ST.                           | ORANGE, N.J.         | 07050 |                                  |                                                          |                                                         |                                                                                                    |                          |                                                                                                                                                                                                                                                                                                                                                                                                                                                                                                                                                                                                                                                                                                                                                                                                                                                                                                                                                                                                                                                                                                                                                                                                                                                                                                                                                                                                                                                                                                                                                                                                                                                                                                                                                                                                                                                                                                                                                                                                                                                                                                                                |