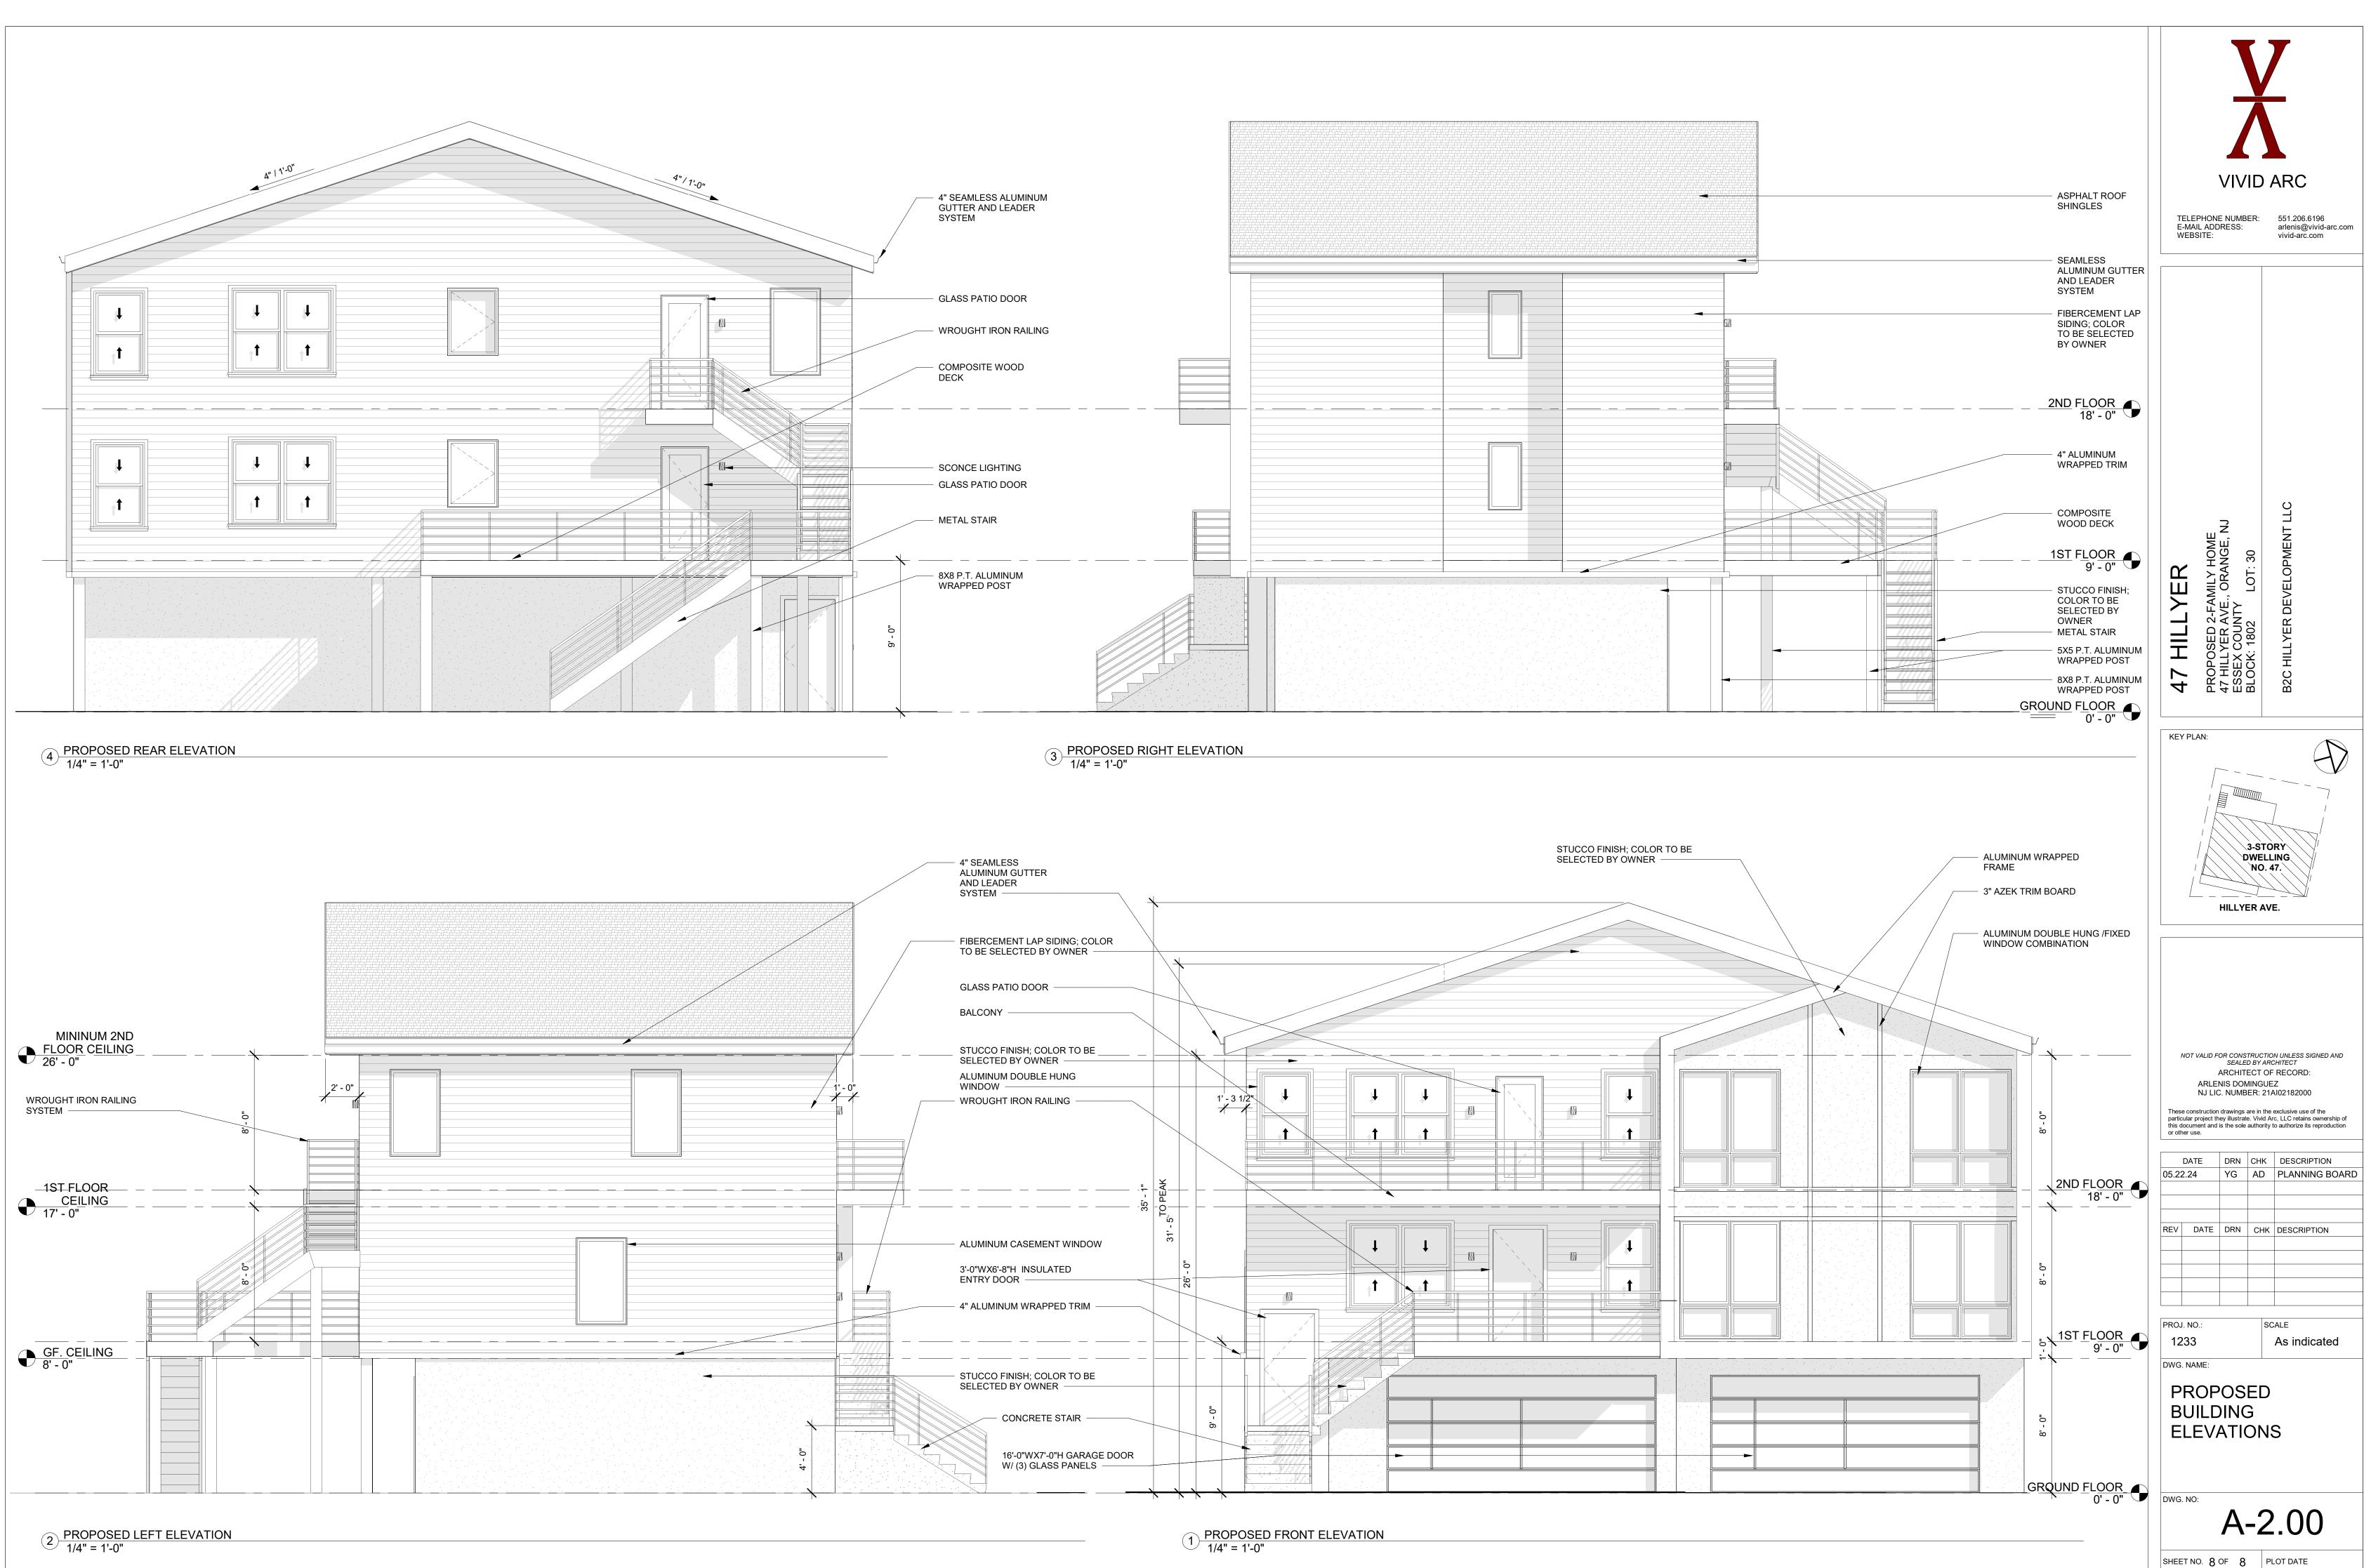

# HILLYER ST. 47 HILLYER STREET, ORANGE, NJ

ZONING MAP

|                          |                         | DRMATION                                                 |                                                                |                                          |                      |       | DRAWING L                        | IST                                                      |                                                         |                                                                                                    |                          |                                                                                                                                                                                                                                                                                                                                                                                                                                                                                                                                                                                                                                                                                                                                                                                                                                                                                                                                                                                                                                                                                                                                                                                                                                                                                                                                                                                                                                                                                                                                                                                                                                                                                                                                                                                                                                                                                                                                                                                                                                                                                                                                |
|--------------------------|-------------------------|----------------------------------------------------------|----------------------------------------------------------------|------------------------------------------|----------------------|-------|----------------------------------|----------------------------------------------------------|---------------------------------------------------------|----------------------------------------------------------------------------------------------------|--------------------------|--------------------------------------------------------------------------------------------------------------------------------------------------------------------------------------------------------------------------------------------------------------------------------------------------------------------------------------------------------------------------------------------------------------------------------------------------------------------------------------------------------------------------------------------------------------------------------------------------------------------------------------------------------------------------------------------------------------------------------------------------------------------------------------------------------------------------------------------------------------------------------------------------------------------------------------------------------------------------------------------------------------------------------------------------------------------------------------------------------------------------------------------------------------------------------------------------------------------------------------------------------------------------------------------------------------------------------------------------------------------------------------------------------------------------------------------------------------------------------------------------------------------------------------------------------------------------------------------------------------------------------------------------------------------------------------------------------------------------------------------------------------------------------------------------------------------------------------------------------------------------------------------------------------------------------------------------------------------------------------------------------------------------------------------------------------------------------------------------------------------------------|
| ROJECT:<br>)NE:<br>.OCK: |                         | 47 HILLYER HOUSE<br>R-2 - URBAN 1 AND 2 FAMILY R<br>1802 | VIVID ARC                                                      | B2C HILLYER DEVELO<br>123-19 NEWPORT AVE | PMENT LLC<br>ENUE    |       | RADIUS I                         | LIST, AND KEY MAP                                        | TAX MAP, ZONING MAP, 200'<br>N & DIMENSIONAL SITE PLANS | BULK STANDARDS-TWO FAMILY<br>MINIMUM LOT AREA<br>MINIMUM LOT WIDTH<br>DENSITY (MAX. DWELLING UNITS | PER ACRE)                | REQUIREMENT           5,000 SF           40 FT           17.5 (1.1 ALLOW)                                                                                                                                                                                                                                                                                                                                                                                                                                                                                                                                                                                                                                                                                                                                                                                                                                                                                                                                                                                                                                                                                                                                                                                                                                                                                                                                                                                                                                                                                                                                                                                                                                                                                                                                                                                                                                                                                                                                                                                                                                                      |
| )T:<br>(ISTING L         |                         | 30<br>THREE STORY DWELLING                               | 299 FOREST AVE<br>SUITE F.<br>PARAMUS, NJ 07652                | ROCKAWAY PARK NY                         | 11694                |       |                                  | G, DRAINAGE & UTILITY SIT<br>DSION, SEDIMENT CONTRO<br>I |                                                         | MAXIMUM HEIGHT<br>MAXIMUM NUMBER OF STORIES                                                        |                          | 40 FT<br>3                                                                                                                                                                                                                                                                                                                                                                                                                                                                                                                                                                                                                                                                                                                                                                                                                                                                                                                                                                                                                                                                                                                                                                                                                                                                                                                                                                                                                                                                                                                                                                                                                                                                                                                                                                                                                                                                                                                                                                                                                                                                                                                     |
| ROJ                      | ECT DES                 | CRIPTION                                                 |                                                                |                                          |                      |       | A-1.01 PROPOSE                   | ED FLOOR PLANS<br>ED FLOOR PLANS                         |                                                         | FRONT YARD<br>FRONT YARD FOR ACCESSORY U<br>REAR YARD<br>REAR YARD FOR ACCESSORY US                |                          | 20FT<br>15FT<br>25FT<br>10FT                                                                                                                                                                                                                                                                                                                                                                                                                                                                                                                                                                                                                                                                                                                                                                                                                                                                                                                                                                                                                                                                                                                                                                                                                                                                                                                                                                                                                                                                                                                                                                                                                                                                                                                                                                                                                                                                                                                                                                                                                                                                                                   |
|                          |                         |                                                          | 2- RESIDENTIAL UNIT BUILDING WH<br>. ALL FLOORS ARE MADE UP OF | IICH                                     |                      |       | A-2.00 PROPOSI                   | ED BUILDING ELEVATIONS                                   |                                                         | EACH SIDE YARD<br>SIDE YARD (STREET FACING FOR<br>MAXIMUM BUILDING COVERAGE                        | A CORNER NOT)            | 8FT<br>15FT<br>40%                                                                                                                                                                                                                                                                                                                                                                                                                                                                                                                                                                                                                                                                                                                                                                                                                                                                                                                                                                                                                                                                                                                                                                                                                                                                                                                                                                                                                                                                                                                                                                                                                                                                                                                                                                                                                                                                                                                                                                                                                                                                                                             |
| ARKE<br>) THR            | T-RÀTE RES<br>EE-BEDROC | BIDENTIAL UNITS. IN TO<br>DM UNITS. EACH UNIT (          | TAL, THIS PROJECT WILL CONSIST                                 | ·                                        |                      |       |                                  |                                                          |                                                         | MAXIMUM IMPERVIOUS COVERAGE<br>FLOOR AREA RATIO<br>MINIMUM LANDSCAPE                               | E                        | 75%<br>1.00<br>10%                                                                                                                                                                                                                                                                                                                                                                                                                                                                                                                                                                                                                                                                                                                                                                                                                                                                                                                                                                                                                                                                                                                                                                                                                                                                                                                                                                                                                                                                                                                                                                                                                                                                                                                                                                                                                                                                                                                                                                                                                                                                                                             |
|                          |                         | FLOOR UNIT HAS A RO<br>SS TO THE BACK YARD               | OF DECK ABOVE A SHARED STORA<br>).                             | GE                                       |                      |       |                                  |                                                          |                                                         | MINIMUM FENESTRATION FRONT LEFT                                                                    |                          | 20%                                                                                                                                                                                                                                                                                                                                                                                                                                                                                                                                                                                                                                                                                                                                                                                                                                                                                                                                                                                                                                                                                                                                                                                                                                                                                                                                                                                                                                                                                                                                                                                                                                                                                                                                                                                                                                                                                                                                                                                                                                                                                                                            |
|                          |                         | ELOPE IS COMPOSED<br>G, AND ALUMINUM TRI                 | OF STUCCO ALONG THE BASE, FIBE<br>M.                           | ER                                       |                      |       |                                  |                                                          |                                                         | • RIGHT<br>• REAR                                                                                  |                          |                                                                                                                                                                                                                                                                                                                                                                                                                                                                                                                                                                                                                                                                                                                                                                                                                                                                                                                                                                                                                                                                                                                                                                                                                                                                                                                                                                                                                                                                                                                                                                                                                                                                                                                                                                                                                                                                                                                                                                                                                                                                                                                                |
| 00' R                    | ADIUS LI                | ST                                                       |                                                                |                                          |                      |       | KEY MAP                          |                                                          |                                                         |                                                                                                    |                          |                                                                                                                                                                                                                                                                                                                                                                                                                                                                                                                                                                                                                                                                                                                                                                                                                                                                                                                                                                                                                                                                                                                                                                                                                                                                                                                                                                                                                                                                                                                                                                                                                                                                                                                                                                                                                                                                                                                                                                                                                                                                                                                                |
| <b>ni</b> 1              |                         |                                                          |                                                                | 0                                        | Owner                | Owner | Williame                         |                                                          |                                                         |                                                                                                    |                          | Mom's Choi<br>Nanny Ager                                                                                                                                                                                                                                                                                                                                                                                                                                                                                                                                                                                                                                                                                                                                                                                                                                                                                                                                                                                                                                                                                                                                                                                                                                                                                                                                                                                                                                                                                                                                                                                                                                                                                                                                                                                                                                                                                                                                                                                                                                                                                                       |
| Block                    | Lot Qualif              |                                                          | Owner                                                          | Owner Address<br>38 SOUTH                | City/State           | Zip   |                                  |                                                          | bank St.                                                | Elin St.                                                                                           | Slate st H               | in the second se |
| 1701                     | 4                       | 30 HILLYER<br>STREET                                     | COX, TREVOR                                                    | ARLINGTON AVE.                           | EAST ORANGE,<br>NJ   | 07018 | SIB                              | Frednes Ir<br>Market A                                   | frican Food                                             |                                                                                                    |                          | Glen                                                                                                                                                                                                                                                                                                                                                                                                                                                                                                                                                                                                                                                                                                                                                                                                                                                                                                                                                                                                                                                                                                                                                                                                                                                                                                                                                                                                                                                                                                                                                                                                                                                                                                                                                                                                                                                                                                                                                                                                                                                                                                                           |
| 1702                     | 1                       | 40 HILLYER<br>STREET                                     | RIDGELINE CAPITAL, LLC                                         | P.O. BOX 213                             | ROSELAND, NJ         | 07068 | Sabor Restaurant                 | Orange<br>Police D                                       | Twp<br>epartment                                        | L&M Home Remodel                                                                                   | hay ling Q               |                                                                                                                                                                                                                                                                                                                                                                                                                                                                                                                                                                                                                                                                                                                                                                                                                                                                                                                                                                                                                                                                                                                                                                                                                                                                                                                                                                                                                                                                                                                                                                                                                                                                                                                                                                                                                                                                                                                                                                                                                                                                                                                                |
| 1702                     | 2                       | 42 HILLYER<br>STREET                                     | POLLAND, RUSSELL R. & ANNA                                     | 42 HILLYER STREET                        | ORANGE, NJ           | 07050 | Joe's Fruit                      |                                                          | ts the                                                  | **att st                                                                                           | 0                        |                                                                                                                                                                                                                                                                                                                                                                                                                                                                                                                                                                                                                                                                                                                                                                                                                                                                                                                                                                                                                                                                                                                                                                                                                                                                                                                                                                                                                                                                                                                                                                                                                                                                                                                                                                                                                                                                                                                                                                                                                                                                                                                                |
| 1702                     | 3                       | 44 HILLYER<br>STREET                                     | LEVINE, JASON                                                  | 185 EAST 85TH ST. #31G                   | NEW YORK,<br>N.Y.    | 10028 | Allen                            | Mains                                                    |                                                         | RACE Medical<br>Transportation                                                                     | 86 Hillyer Apartme       | nents                                                                                                                                                                                                                                                                                                                                                                                                                                                                                                                                                                                                                                                                                                                                                                                                                                                                                                                                                                                                                                                                                                                                                                                                                                                                                                                                                                                                                                                                                                                                                                                                                                                                                                                                                                                                                                                                                                                                                                                                                                                                                                                          |
| 1702                     | 4                       | 46 HILLYER                                               | JONES, MARY A.                                                 | 46 HILLYER STREET                        | ORANGE, N.J.         | 07050 | Hong                             | .37                                                      | McDonald's<br>Fast Food • S                             | Alpha Daycare Center                                                                               | Social Sec<br>Administra | curity and contract of the second                                                                                                                                                                                                                                                                                                                                                                                                                                                                                                                                                                                                                                                                                                                                                                                                                                                                                                                                                                                                                                                                                                                                                                                                                                                                                                                                                                                                                                                                                                                                                                                                                                                                                                                                                                                                                                                                                                                                                                                                                                                                                              |
|                          |                         | STREET<br>48 HILLYER                                     |                                                                |                                          |                      |       |                                  | Wawa<br>Fast Food + S                                    | Tain sr Chur<br>and                                     | rch of the Epiphany<br>Christ Church                                                               |                          | Ave                                                                                                                                                                                                                                                                                                                                                                                                                                                                                                                                                                                                                                                                                                                                                                                                                                                                                                                                                                                                                                                                                                                                                                                                                                                                                                                                                                                                                                                                                                                                                                                                                                                                                                                                                                                                                                                                                                                                                                                                                                                                                                                            |
| 1702                     | 5                       | STREET                                                   | MULLINGS, MICHAEL ANTHONY                                      |                                          | ORANGE, N.J.         | 07050 | commons<br>ial Park              |                                                          | Main St. Main St.                                       | Omega Kingdom<br>Daycare Center                                                                    | St I IIII                | Glenwood<br>IS xassi                                                                                                                                                                                                                                                                                                                                                                                                                                                                                                                                                                                                                                                                                                                                                                                                                                                                                                                                                                                                                                                                                                                                                                                                                                                                                                                                                                                                                                                                                                                                                                                                                                                                                                                                                                                                                                                                                                                                                                                                                                                                                                           |
| 1702                     | 6                       | 50 HILLYER<br>STREET                                     | H FIX AND FLIPS, LLC,                                          | 725 RIVER ROAD STE<br>32-281             | EDGEWATER,<br>NJ     | 07020 | ubhouse                          | Cotton Fun                                               | eral Services SMainst S                                 | Mainst 0                                                                                           |                          | a winis                                                                                                                                                                                                                                                                                                                                                                                                                                                                                                                                                                                                                                                                                                                                                                                                                                                                                                                                                                                                                                                                                                                                                                                                                                                                                                                                                                                                                                                                                                                                                                                                                                                                                                                                                                                                                                                                                                                                                                                                                                                                                                                        |
| 1702                     | 7                       | 56 HILLYER<br>STREET                                     | TLATEMPA, ARELI RODRIGUEZ                                      | 56 HILLYER ST.                           | ORANGE, N.J.         | 07050 | Bakedsome<br>Hill St             |                                                          | First Fellow                                            | ship Cathedral                                                                                     | PNC Bank                 | Essex Pediatrics                                                                                                                                                                                                                                                                                                                                                                                                                                                                                                                                                                                                                                                                                                                                                                                                                                                                                                                                                                                                                                                                                                                                                                                                                                                                                                                                                                                                                                                                                                                                                                                                                                                                                                                                                                                                                                                                                                                                                                                                                                                                                                               |
| 1702                     | 8                       | 58 HILLYER<br>STREET                                     | HAYES, ELIZABETH                                               | 58 HILLYER STREET                        | ORNAGE, NJ           | 07050 |                                  |                                                          | A A                                                     | Sunsplash Caribbean<br>Bakary Takayi P                                                             | Mc                       | cDonald BBO                                                                                                                                                                                                                                                                                                                                                                                                                                                                                                                                                                                                                                                                                                                                                                                                                                                                                                                                                                                                                                                                                                                                                                                                                                                                                                                                                                                                                                                                                                                                                                                                                                                                                                                                                                                                                                                                                                                                                                                                                                                                                                                    |
| 1702                     | 9                       | 62 HILLYER<br>STREET                                     | MITCHELL, DONNETT                                              | 5 JUNIPER AVE.                           | MANALAPAN,           | 07726 | BUILDING F                       | OOR ARE                                                  | Δ                                                       |                                                                                                    |                          |                                                                                                                                                                                                                                                                                                                                                                                                                                                                                                                                                                                                                                                                                                                                                                                                                                                                                                                                                                                                                                                                                                                                                                                                                                                                                                                                                                                                                                                                                                                                                                                                                                                                                                                                                                                                                                                                                                                                                                                                                                                                                                                                |
| 1702                     | 10                      | 64 HILLYER                                               | HUDSON, ELIZA                                                  | 64 HILLYER STREET                        | N.J.<br>ORANGE, N.J. | 07050 |                                  | PRIVATE                                                  |                                                         |                                                                                                    |                          |                                                                                                                                                                                                                                                                                                                                                                                                                                                                                                                                                                                                                                                                                                                                                                                                                                                                                                                                                                                                                                                                                                                                                                                                                                                                                                                                                                                                                                                                                                                                                                                                                                                                                                                                                                                                                                                                                                                                                                                                                                                                                                                                |
|                          |                         | STREET<br>66 HILLYER                                     |                                                                |                                          | WEST ORANGE,         |       | FLOOR                            | RESIDENTIAL                                              | COMMON                                                  | PARKING SPACES                                                                                     | TC                       | OTAL                                                                                                                                                                                                                                                                                                                                                                                                                                                                                                                                                                                                                                                                                                                                                                                                                                                                                                                                                                                                                                                                                                                                                                                                                                                                                                                                                                                                                                                                                                                                                                                                                                                                                                                                                                                                                                                                                                                                                                                                                                                                                                                           |
| 1702                     | 11                      | STREET                                                   | 66 HILLYER STREET LLC                                          | 350 MAIN ST.                             | N.J.                 | 07052 | BASEMENT                         |                                                          | 1,011 GSF                                               |                                                                                                    | 1,01                     | 11 GSF                                                                                                                                                                                                                                                                                                                                                                                                                                                                                                                                                                                                                                                                                                                                                                                                                                                                                                                                                                                                                                                                                                                                                                                                                                                                                                                                                                                                                                                                                                                                                                                                                                                                                                                                                                                                                                                                                                                                                                                                                                                                                                                         |
| 1702                     | 12                      | 70 HILLYER<br>STREET                                     | 70 HILLYER STREET LLC                                          | 350 MAIN ST.                             | WEST ORANGE,<br>N.J. | 07052 | GROUND FLOOR                     |                                                          | 1,098 GSF                                               | 4 SPACES                                                                                           | 1.05                     | 98 GSF                                                                                                                                                                                                                                                                                                                                                                                                                                                                                                                                                                                                                                                                                                                                                                                                                                                                                                                                                                                                                                                                                                                                                                                                                                                                                                                                                                                                                                                                                                                                                                                                                                                                                                                                                                                                                                                                                                                                                                                                                                                                                                                         |
| 1702                     | 31                      | 55 WILLIAM<br>STREET                                     | OPPKU, FELICIA                                                 | 55 WILLIAM STREET                        | ORANGE, NJ           | 07050 |                                  |                                                          | ,                                                       |                                                                                                    |                          |                                                                                                                                                                                                                                                                                                                                                                                                                                                                                                                                                                                                                                                                                                                                                                                                                                                                                                                                                                                                                                                                                                                                                                                                                                                                                                                                                                                                                                                                                                                                                                                                                                                                                                                                                                                                                                                                                                                                                                                                                                                                                                                                |
| 1702                     | 32                      | 59 WILLIAM<br>STREET                                     | HERRING, CANDACE & OFORI-<br>ATTA, YAO                         | 59 WILLIAM ST                            | ORANGE, NJ           | 07050 | FIRST FLOOR                      | 1,297 GSF                                                | -                                                       | -                                                                                                  | 1,29                     | 297 GSF                                                                                                                                                                                                                                                                                                                                                                                                                                                                                                                                                                                                                                                                                                                                                                                                                                                                                                                                                                                                                                                                                                                                                                                                                                                                                                                                                                                                                                                                                                                                                                                                                                                                                                                                                                                                                                                                                                                                                                                                                                                                                                                        |
| 1702                     | 33                      | 61 WILLIAM<br>STREET                                     | COLEY, ELLA                                                    | 61 WILLIAM ST.                           | ORANGE, N.J.         | 07050 | SECOND                           | 1,297 GSF                                                | -                                                       | -                                                                                                  | 1,29                     | 297GSF                                                                                                                                                                                                                                                                                                                                                                                                                                                                                                                                                                                                                                                                                                                                                                                                                                                                                                                                                                                                                                                                                                                                                                                                                                                                                                                                                                                                                                                                                                                                                                                                                                                                                                                                                                                                                                                                                                                                                                                                                                                                                                                         |
| 1702                     | 34                      | 63 WILLIAM<br>STREET                                     | PAREDES, KEITLYN & ANGEL G                                     | 63 WILLIAM STREET                        | ORANGE, NJ           | 07050 | TOTAL                            | 2,594 GSF                                                | 2,109 GSF                                               | 4 SPACES                                                                                           | 4,70                     | '03 GSF                                                                                                                                                                                                                                                                                                                                                                                                                                                                                                                                                                                                                                                                                                                                                                                                                                                                                                                                                                                                                                                                                                                                                                                                                                                                                                                                                                                                                                                                                                                                                                                                                                                                                                                                                                                                                                                                                                                                                                                                                                                                                                                        |
| 1801                     | 10                      | 96 WILLIAM                                               | HOUSE OF GOD                                                   | 96 WILLIAM STREET                        | ORANGE NJ            | 07050 |                                  | K DOWN                                                   |                                                         |                                                                                                    |                          |                                                                                                                                                                                                                                                                                                                                                                                                                                                                                                                                                                                                                                                                                                                                                                                                                                                                                                                                                                                                                                                                                                                                                                                                                                                                                                                                                                                                                                                                                                                                                                                                                                                                                                                                                                                                                                                                                                                                                                                                                                                                                                                                |
|                          |                         | STREET<br>90 WILLIAM                                     |                                                                |                                          | -                    |       | SECOND - THR                     | RID FLOOR                                                |                                                         |                                                                                                    |                          |                                                                                                                                                                                                                                                                                                                                                                                                                                                                                                                                                                                                                                                                                                                                                                                                                                                                                                                                                                                                                                                                                                                                                                                                                                                                                                                                                                                                                                                                                                                                                                                                                                                                                                                                                                                                                                                                                                                                                                                                                                                                                                                                |
| 1801                     | 11                      | STREET<br>88 WILLIAM                                     | CISCO, DONNA                                                   | 90 WILLIAM STREET                        | ORANGE, NJ           | 07050 | UNIT #                           |                                                          | BEDROOMS                                                | BATHROOMS NET                                                                                      | SF                       |                                                                                                                                                                                                                                                                                                                                                                                                                                                                                                                                                                                                                                                                                                                                                                                                                                                                                                                                                                                                                                                                                                                                                                                                                                                                                                                                                                                                                                                                                                                                                                                                                                                                                                                                                                                                                                                                                                                                                                                                                                                                                                                                |
| 1801                     | 12                      | STREET                                                   | URRENĄ, EIDY                                                   | 88 WILLIAM STREET                        | ORANGE, NJ           | 07050 | 1                                |                                                          | 3 BEDROOM<br>3 BEDROOM                                  | 2 BATHROOMS 1,06<br>2 BATHROOMS 1,09                                                               |                          |                                                                                                                                                                                                                                                                                                                                                                                                                                                                                                                                                                                                                                                                                                                                                                                                                                                                                                                                                                                                                                                                                                                                                                                                                                                                                                                                                                                                                                                                                                                                                                                                                                                                                                                                                                                                                                                                                                                                                                                                                                                                                                                                |
| 1801                     | 13                      | 86 WILLIAM<br>STREET                                     | 86 WILLIAM ST HOLDINGS LLC                                     | 86 WILLIAM ST                            | ORANGE, NJ           | 07050 | TOTAL                            |                                                          | 2 UNITS                                                 | 4 BATHROOMS 2,16                                                                                   |                          |                                                                                                                                                                                                                                                                                                                                                                                                                                                                                                                                                                                                                                                                                                                                                                                                                                                                                                                                                                                                                                                                                                                                                                                                                                                                                                                                                                                                                                                                                                                                                                                                                                                                                                                                                                                                                                                                                                                                                                                                                                                                                                                                |
| 1801                     | 14                      | 82 WILLIAM<br>STREET                                     | GUALPA, JUAN                                                   | 82 WILLIAM ST                            | ORANGE, NJ           | 07050 | UNIT MIX/                        | AVERAGE                                                  | SF.                                                     |                                                                                                    |                          |                                                                                                                                                                                                                                                                                                                                                                                                                                                                                                                                                                                                                                                                                                                                                                                                                                                                                                                                                                                                                                                                                                                                                                                                                                                                                                                                                                                                                                                                                                                                                                                                                                                                                                                                                                                                                                                                                                                                                                                                                                                                                                                                |
| 1801                     | 15                      | 78 WILLIAM<br>STREET                                     | MURRAY, JESSIE M.                                              | 78 WILLIAM STREET                        | ORANGE NJ            | 07050 | <u>1st Floor</u><br>UNIT 1 (3 Bl | EDROOM, 2 E                                              | BATHROOM)                                               | 1,084 SF.                                                                                          |                          |                                                                                                                                                                                                                                                                                                                                                                                                                                                                                                                                                                                                                                                                                                                                                                                                                                                                                                                                                                                                                                                                                                                                                                                                                                                                                                                                                                                                                                                                                                                                                                                                                                                                                                                                                                                                                                                                                                                                                                                                                                                                                                                                |
| 1801                     | 16                      | 74 WILLIAM                                               | MANI, OLGA & ROMANO, YAIRT                                     | 74 WILLIAM STREET                        | ORANGE, N.J.         | 07050 | <u>2nd Floor</u><br>UNIT 2 (3 Bl | EDROOM, 2 E                                              | BATHROOM)                                               | 1,127 SF.                                                                                          |                          |                                                                                                                                                                                                                                                                                                                                                                                                                                                                                                                                                                                                                                                                                                                                                                                                                                                                                                                                                                                                                                                                                                                                                                                                                                                                                                                                                                                                                                                                                                                                                                                                                                                                                                                                                                                                                                                                                                                                                                                                                                                                                                                                |
| 1001                     | 17                      | STREET<br>31 HILLYER                                     | D.                                                             |                                          |                      | 07050 | <u>TOTAL UNI</u>                 | <u>T COUNT: 2 (</u>                                      | <u>UNITS</u>                                            |                                                                                                    |                          |                                                                                                                                                                                                                                                                                                                                                                                                                                                                                                                                                                                                                                                                                                                                                                                                                                                                                                                                                                                                                                                                                                                                                                                                                                                                                                                                                                                                                                                                                                                                                                                                                                                                                                                                                                                                                                                                                                                                                                                                                                                                                                                                |
| 1801                     | 17                      | STREET<br>27 HILLYER                                     | ISRAEL, JARTEAU                                                | 31 HILLYER STREET                        | ORANGE, NJ           | 07050 |                                  |                                                          |                                                         |                                                                                                    |                          |                                                                                                                                                                                                                                                                                                                                                                                                                                                                                                                                                                                                                                                                                                                                                                                                                                                                                                                                                                                                                                                                                                                                                                                                                                                                                                                                                                                                                                                                                                                                                                                                                                                                                                                                                                                                                                                                                                                                                                                                                                                                                                                                |
| 1801                     | 18                      | STREET                                                   | PEEPLES, AYANNA                                                | 27 HILLYER ST                            | ORANGE, NJ           | 07050 |                                  |                                                          |                                                         | <u>E ZONING BOARD</u><br>SE APPROVAL                                                               |                          |                                                                                                                                                                                                                                                                                                                                                                                                                                                                                                                                                                                                                                                                                                                                                                                                                                                                                                                                                                                                                                                                                                                                                                                                                                                                                                                                                                                                                                                                                                                                                                                                                                                                                                                                                                                                                                                                                                                                                                                                                                                                                                                                |
| 1801                     | 19                      | 23 HILLYER<br>STREET                                     | TEJADA-LANDAVERDE, JOSE A.                                     | 23 HILLYER ST.                           | ORANGE, N.J.         | 07050 | APPRC                            |                                                          |                                                         | OF PLANNING AND                                                                                    | LAND USE                 | E                                                                                                                                                                                                                                                                                                                                                                                                                                                                                                                                                                                                                                                                                                                                                                                                                                                                                                                                                                                                                                                                                                                                                                                                                                                                                                                                                                                                                                                                                                                                                                                                                                                                                                                                                                                                                                                                                                                                                                                                                                                                                                                              |
| 1801                     | 23                      | 85 MAIN STREET                                           | ORANGE REMAX PROPERTIES<br>LLC                                 | 10 MANDEVILLE<br>DRIVE                   | WAYNE, N.J.          | 07407 |                                  | (                                                        | JE THE CITY                                             | ORANGE, NJ                                                                                         |                          |                                                                                                                                                                                                                                                                                                                                                                                                                                                                                                                                                                                                                                                                                                                                                                                                                                                                                                                                                                                                                                                                                                                                                                                                                                                                                                                                                                                                                                                                                                                                                                                                                                                                                                                                                                                                                                                                                                                                                                                                                                                                                                                                |
| 1802                     |                         | 90 WARD STREET                                           | CHARLES, ARIOS & LORRINA                                       | 90-94 WARD STREET                        | ORANGE, NJ           | 07050 |                                  |                                                          |                                                         |                                                                                                    |                          |                                                                                                                                                                                                                                                                                                                                                                                                                                                                                                                                                                                                                                                                                                                                                                                                                                                                                                                                                                                                                                                                                                                                                                                                                                                                                                                                                                                                                                                                                                                                                                                                                                                                                                                                                                                                                                                                                                                                                                                                                                                                                                                                |
| 1802                     |                         | 86 WARD STREET<br>69 HILLYER                             | TAYLOR, KATHLEEN                                               | 86 WARD STREET                           | ORANGE, NJ           | 07052 |                                  |                                                          |                                                         |                                                                                                    |                          | _                                                                                                                                                                                                                                                                                                                                                                                                                                                                                                                                                                                                                                                                                                                                                                                                                                                                                                                                                                                                                                                                                                                                                                                                                                                                                                                                                                                                                                                                                                                                                                                                                                                                                                                                                                                                                                                                                                                                                                                                                                                                                                                              |
| 1802                     |                         | STREET<br>67 HILLYER                                     | HYLTON, WENDY                                                  | 69 HILLYER ST.                           | ORANGE, N.J.         | 07050 | ZON                              | IING BOAF                                                | RD CHAIRMA                                              | in D                                                                                               | ATE                      |                                                                                                                                                                                                                                                                                                                                                                                                                                                                                                                                                                                                                                                                                                                                                                                                                                                                                                                                                                                                                                                                                                                                                                                                                                                                                                                                                                                                                                                                                                                                                                                                                                                                                                                                                                                                                                                                                                                                                                                                                                                                                                                                |
| 1802                     | 26                      | STREET                                                   | SCOTT, PATRICK + THELMA                                        | 67 HILLYER STREET                        | ORANGE, N.J.         | 07050 |                                  |                                                          |                                                         |                                                                                                    |                          |                                                                                                                                                                                                                                                                                                                                                                                                                                                                                                                                                                                                                                                                                                                                                                                                                                                                                                                                                                                                                                                                                                                                                                                                                                                                                                                                                                                                                                                                                                                                                                                                                                                                                                                                                                                                                                                                                                                                                                                                                                                                                                                                |
| 1802                     | 27                      | 63 HILLYER<br>STREET                                     | RODRIGUEZ, JONATHAN                                            | 12 EAGLE AVENUE                          | PATERSON, NJ         | 07503 |                                  |                                                          |                                                         |                                                                                                    |                          |                                                                                                                                                                                                                                                                                                                                                                                                                                                                                                                                                                                                                                                                                                                                                                                                                                                                                                                                                                                                                                                                                                                                                                                                                                                                                                                                                                                                                                                                                                                                                                                                                                                                                                                                                                                                                                                                                                                                                                                                                                                                                                                                |
| 1802                     | 28                      | 57 HILLYER<br>STREET                                     | LYONS, FAYBION A.                                              | 57 HILLYER STREET                        | ORANGE, NJ           | 07050 | ZONI                             | NG BOAR                                                  | D SECRETAI                                              | RY D                                                                                               | ATE                      | _                                                                                                                                                                                                                                                                                                                                                                                                                                                                                                                                                                                                                                                                                                                                                                                                                                                                                                                                                                                                                                                                                                                                                                                                                                                                                                                                                                                                                                                                                                                                                                                                                                                                                                                                                                                                                                                                                                                                                                                                                                                                                                                              |
| 1802                     | 29                      | 53 HILLYER                                               | XIA, ZHILAN                                                    | 510 WYOMING AVE.                         | MILLBURN, N.J.       | 07041 |                                  |                                                          |                                                         |                                                                                                    |                          |                                                                                                                                                                                                                                                                                                                                                                                                                                                                                                                                                                                                                                                                                                                                                                                                                                                                                                                                                                                                                                                                                                                                                                                                                                                                                                                                                                                                                                                                                                                                                                                                                                                                                                                                                                                                                                                                                                                                                                                                                                                                                                                                |
| 1802                     | 30                      | STREET<br>47 HILLYER                                     | MITCHELL LOUISE                                                | 66 HILLYER STREET                        | ORANGE NJ            | 07050 |                                  |                                                          |                                                         |                                                                                                    |                          |                                                                                                                                                                                                                                                                                                                                                                                                                                                                                                                                                                                                                                                                                                                                                                                                                                                                                                                                                                                                                                                                                                                                                                                                                                                                                                                                                                                                                                                                                                                                                                                                                                                                                                                                                                                                                                                                                                                                                                                                                                                                                                                                |
|                          |                         | STREET<br>75 WILLIAM                                     |                                                                |                                          | BROOKLYN,            |       | <u>м</u>                         | UNICIPAI                                                 | ENGINEER                                                |                                                                                                    |                          | _                                                                                                                                                                                                                                                                                                                                                                                                                                                                                                                                                                                                                                                                                                                                                                                                                                                                                                                                                                                                                                                                                                                                                                                                                                                                                                                                                                                                                                                                                                                                                                                                                                                                                                                                                                                                                                                                                                                                                                                                                                                                                                                              |
| 1802                     | 31                      | STREET                                                   | 75 WILLIAM ST LLC,                                             | 535 EAST 3RD STREET                      | NY                   | 11218 |                                  |                                                          |                                                         | D                                                                                                  | ATE                      |                                                                                                                                                                                                                                                                                                                                                                                                                                                                                                                                                                                                                                                                                                                                                                                                                                                                                                                                                                                                                                                                                                                                                                                                                                                                                                                                                                                                                                                                                                                                                                                                                                                                                                                                                                                                                                                                                                                                                                                                                                                                                                                                |
| 1802                     | 32                      | 79-81 WILLIAM<br>STREET                                  | FLEMING, JR., WILLIAM                                          | 79-81 WILLIAM STREET                     | ORANGE, N.J.         | 07050 |                                  |                                                          |                                                         |                                                                                                    |                          |                                                                                                                                                                                                                                                                                                                                                                                                                                                                                                                                                                                                                                                                                                                                                                                                                                                                                                                                                                                                                                                                                                                                                                                                                                                                                                                                                                                                                                                                                                                                                                                                                                                                                                                                                                                                                                                                                                                                                                                                                                                                                                                                |
| 1802                     | 33                      | 85 WILLIAM<br>STREET                                     | PENA-CHACON, MARVIN                                            | 85 WILLIAM STREET                        | ORANGE, N.J.         | 07050 |                                  |                                                          |                                                         |                                                                                                    |                          |                                                                                                                                                                                                                                                                                                                                                                                                                                                                                                                                                                                                                                                                                                                                                                                                                                                                                                                                                                                                                                                                                                                                                                                                                                                                                                                                                                                                                                                                                                                                                                                                                                                                                                                                                                                                                                                                                                                                                                                                                                                                                                                                |
| 1802                     | 34                      | 89 WILLIAM<br>STREET                                     | GUALLPA, MARIA E.                                              | 89 WILLIAM ST.                           | ORANGE, N.J.         | 07050 |                                  |                                                          |                                                         |                                                                                                    |                          |                                                                                                                                                                                                                                                                                                                                                                                                                                                                                                                                                                                                                                                                                                                                                                                                                                                                                                                                                                                                                                                                                                                                                                                                                                                                                                                                                                                                                                                                                                                                                                                                                                                                                                                                                                                                                                                                                                                                                                                                                                                                                                                                |
|                          |                         | 93 WILLIAM                                               | GUALLPA, EFRAIN                                                | 217 WILLIAM ST.                          | ORANGE, N.J.         | 07050 |                                  |                                                          |                                                         |                                                                                                    |                          |                                                                                                                                                                                                                                                                                                                                                                                                                                                                                                                                                                                                                                                                                                                                                                                                                                                                                                                                                                                                                                                                                                                                                                                                                                                                                                                                                                                                                                                                                                                                                                                                                                                                                                                                                                                                                                                                                                                                                                                                                                                                                                                                |
| 1802                     | 35                      | CODULT!                                                  |                                                                |                                          |                      |       | 1                                |                                                          |                                                         |                                                                                                    |                          |                                                                                                                                                                                                                                                                                                                                                                                                                                                                                                                                                                                                                                                                                                                                                                                                                                                                                                                                                                                                                                                                                                                                                                                                                                                                                                                                                                                                                                                                                                                                                                                                                                                                                                                                                                                                                                                                                                                                                                                                                                                                                                                                |
| 1802<br>1802             |                         | STREET<br>97 WILLIAM                                     | AURELUS, YVON & MARIE                                          | 97 WILLIAM ST.                           | ORANGE, N.J.         | 07050 |                                  |                                                          |                                                         |                                                                                                    |                          |                                                                                                                                                                                                                                                                                                                                                                                                                                                                                                                                                                                                                                                                                                                                                                                                                                                                                                                                                                                                                                                                                                                                                                                                                                                                                                                                                                                                                                                                                                                                                                                                                                                                                                                                                                                                                                                                                                                                                                                                                                                                                                                                |