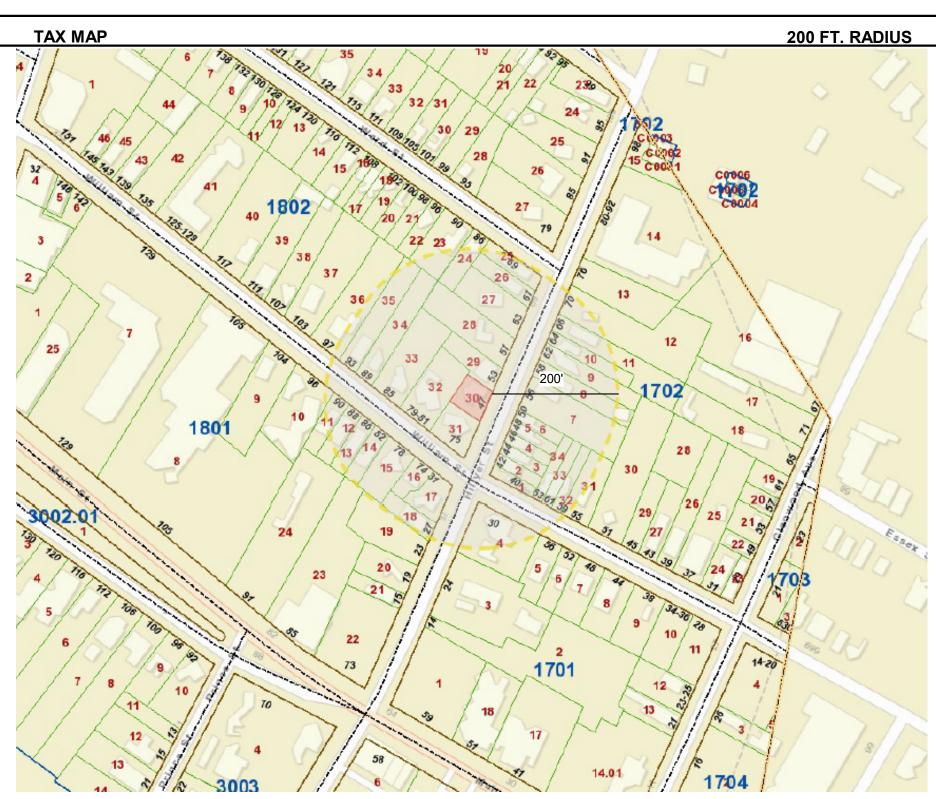

# HILLYER ST. 47 HILLYER STREET, ORANGE, NJ

ZONING MAP

|                          |                         | DRMATION                                                 |                                                                |                                          |                      |       | DRAWING L                        | IST                                                      |                                                         |                                                                                                    |                          |                                                                                                                                                                                                                                                                                                                                                                                                                                                                                                                                                                                                                                                                                                                                                                                                                                                                                                                                                                                                                                                                                                                                                                                                                                                                                                                                                                                                                                                                                                                                                                                                                                                                                                                                                                                                                                                                                                                                                                                                                                                                                                                                |
|--------------------------|-------------------------|----------------------------------------------------------|----------------------------------------------------------------|------------------------------------------|----------------------|-------|----------------------------------|----------------------------------------------------------|---------------------------------------------------------|----------------------------------------------------------------------------------------------------|--------------------------|--------------------------------------------------------------------------------------------------------------------------------------------------------------------------------------------------------------------------------------------------------------------------------------------------------------------------------------------------------------------------------------------------------------------------------------------------------------------------------------------------------------------------------------------------------------------------------------------------------------------------------------------------------------------------------------------------------------------------------------------------------------------------------------------------------------------------------------------------------------------------------------------------------------------------------------------------------------------------------------------------------------------------------------------------------------------------------------------------------------------------------------------------------------------------------------------------------------------------------------------------------------------------------------------------------------------------------------------------------------------------------------------------------------------------------------------------------------------------------------------------------------------------------------------------------------------------------------------------------------------------------------------------------------------------------------------------------------------------------------------------------------------------------------------------------------------------------------------------------------------------------------------------------------------------------------------------------------------------------------------------------------------------------------------------------------------------------------------------------------------------------|
| ROJECT:<br>)NE:<br>.OCK: |                         | 47 HILLYER HOUSE<br>R-2 - URBAN 1 AND 2 FAMILY R<br>1802 | VIVID ARC                                                      | B2C HILLYER DEVELO<br>123-19 NEWPORT AVE | PMENT LLC<br>ENUE    |       | RADIUS I                         | LIST, AND KEY MAP                                        | TAX MAP, ZONING MAP, 200'<br>N & DIMENSIONAL SITE PLANS | BULK STANDARDS-TWO FAMILY<br>MINIMUM LOT AREA<br>MINIMUM LOT WIDTH<br>DENSITY (MAX. DWELLING UNITS | PER ACRE)                | REQUIREMENT           5,000 SF           40 FT           17.5 (1.1 ALLOW)                                                                                                                                                                                                                                                                                                                                                                                                                                                                                                                                                                                                                                                                                                                                                                                                                                                                                                                                                                                                                                                                                                                                                                                                                                                                                                                                                                                                                                                                                                                                                                                                                                                                                                                                                                                                                                                                                                                                                                                                                                                      |
| )T:<br>(ISTING L         |                         | 30<br>THREE STORY DWELLING                               | 299 FOREST AVE<br>SUITE F.<br>PARAMUS, NJ 07652                | ROCKAWAY PARK NY                         | 11694                |       |                                  | G, DRAINAGE & UTILITY SIT<br>DSION, SEDIMENT CONTRO<br>I |                                                         | MAXIMUM HEIGHT<br>MAXIMUM NUMBER OF STORIES                                                        |                          | 40 FT<br>3                                                                                                                                                                                                                                                                                                                                                                                                                                                                                                                                                                                                                                                                                                                                                                                                                                                                                                                                                                                                                                                                                                                                                                                                                                                                                                                                                                                                                                                                                                                                                                                                                                                                                                                                                                                                                                                                                                                                                                                                                                                                                                                     |
| ROJ                      | ECT DES                 | CRIPTION                                                 |                                                                |                                          |                      |       | A-1.01 PROPOSE                   | ED FLOOR PLANS<br>ED FLOOR PLANS                         |                                                         | FRONT YARD<br>FRONT YARD FOR ACCESSORY U<br>REAR YARD<br>REAR YARD FOR ACCESSORY US                |                          | 20FT<br>15FT<br>25FT<br>10FT                                                                                                                                                                                                                                                                                                                                                                                                                                                                                                                                                                                                                                                                                                                                                                                                                                                                                                                                                                                                                                                                                                                                                                                                                                                                                                                                                                                                                                                                                                                                                                                                                                                                                                                                                                                                                                                                                                                                                                                                                                                                                                   |
|                          |                         |                                                          | 2- RESIDENTIAL UNIT BUILDING WH<br>. ALL FLOORS ARE MADE UP OF | IICH                                     |                      |       | A-2.00 PROPOSI                   | ED BUILDING ELEVATIONS                                   |                                                         | EACH SIDE YARD<br>SIDE YARD (STREET FACING FOR<br>MAXIMUM BUILDING COVERAGE                        | A CORNER NOT)            | 8FT<br>15FT<br>40%                                                                                                                                                                                                                                                                                                                                                                                                                                                                                                                                                                                                                                                                                                                                                                                                                                                                                                                                                                                                                                                                                                                                                                                                                                                                                                                                                                                                                                                                                                                                                                                                                                                                                                                                                                                                                                                                                                                                                                                                                                                                                                             |
| ARKE<br>) THR            | T-RÀTE RES<br>EE-BEDROC | BIDENTIAL UNITS. IN TO<br>DM UNITS. EACH UNIT (          | TAL, THIS PROJECT WILL CONSIST                                 | ·                                        |                      |       |                                  |                                                          |                                                         | MAXIMUM IMPERVIOUS COVERAGE<br>FLOOR AREA RATIO<br>MINIMUM LANDSCAPE                               | E                        | 75%<br>1.00<br>10%                                                                                                                                                                                                                                                                                                                                                                                                                                                                                                                                                                                                                                                                                                                                                                                                                                                                                                                                                                                                                                                                                                                                                                                                                                                                                                                                                                                                                                                                                                                                                                                                                                                                                                                                                                                                                                                                                                                                                                                                                                                                                                             |
|                          |                         | FLOOR UNIT HAS A RO<br>SS TO THE BACK YARD               | OF DECK ABOVE A SHARED STORA<br>).                             | GE                                       |                      |       |                                  |                                                          |                                                         | MINIMUM FENESTRATION FRONT LEFT                                                                    |                          | 20%                                                                                                                                                                                                                                                                                                                                                                                                                                                                                                                                                                                                                                                                                                                                                                                                                                                                                                                                                                                                                                                                                                                                                                                                                                                                                                                                                                                                                                                                                                                                                                                                                                                                                                                                                                                                                                                                                                                                                                                                                                                                                                                            |
|                          |                         | ELOPE IS COMPOSED<br>G, AND ALUMINUM TRI                 | OF STUCCO ALONG THE BASE, FIBE<br>M.                           | ER                                       |                      |       |                                  |                                                          |                                                         | • RIGHT<br>• REAR                                                                                  |                          |                                                                                                                                                                                                                                                                                                                                                                                                                                                                                                                                                                                                                                                                                                                                                                                                                                                                                                                                                                                                                                                                                                                                                                                                                                                                                                                                                                                                                                                                                                                                                                                                                                                                                                                                                                                                                                                                                                                                                                                                                                                                                                                                |
| 00' R                    | ADIUS LI                | ST                                                       |                                                                |                                          |                      |       | KEY MAP                          |                                                          |                                                         |                                                                                                    |                          |                                                                                                                                                                                                                                                                                                                                                                                                                                                                                                                                                                                                                                                                                                                                                                                                                                                                                                                                                                                                                                                                                                                                                                                                                                                                                                                                                                                                                                                                                                                                                                                                                                                                                                                                                                                                                                                                                                                                                                                                                                                                                                                                |
| <b>ni</b> 1              |                         |                                                          |                                                                | 0                                        | Owner                | Owner | Williame                         |                                                          |                                                         |                                                                                                    |                          | Mom's Choi<br>Nanny Ager                                                                                                                                                                                                                                                                                                                                                                                                                                                                                                                                                                                                                                                                                                                                                                                                                                                                                                                                                                                                                                                                                                                                                                                                                                                                                                                                                                                                                                                                                                                                                                                                                                                                                                                                                                                                                                                                                                                                                                                                                                                                                                       |
| Block                    | Lot Qualif              |                                                          | Owner                                                          | Owner Address<br>38 SOUTH                | City/State           | Zip   |                                  |                                                          | bank St.                                                | Elin St.                                                                                           | Slate st H               | in the second se |
| 1701                     | 4                       | 30 HILLYER<br>STREET                                     | COX, TREVOR                                                    | ARLINGTON AVE.                           | EAST ORANGE,<br>NJ   | 07018 | SIB                              | Frednes Ir<br>Market A                                   | frican Food                                             |                                                                                                    |                          | Glen                                                                                                                                                                                                                                                                                                                                                                                                                                                                                                                                                                                                                                                                                                                                                                                                                                                                                                                                                                                                                                                                                                                                                                                                                                                                                                                                                                                                                                                                                                                                                                                                                                                                                                                                                                                                                                                                                                                                                                                                                                                                                                                           |
| 1702                     | 1                       | 40 HILLYER<br>STREET                                     | RIDGELINE CAPITAL, LLC                                         | P.O. BOX 213                             | ROSELAND, NJ         | 07068 | Sabor Restaurant                 | Orange<br>Police D                                       | Twp<br>epartment                                        | L&M Home Remodel                                                                                   | hay ling Q               |                                                                                                                                                                                                                                                                                                                                                                                                                                                                                                                                                                                                                                                                                                                                                                                                                                                                                                                                                                                                                                                                                                                                                                                                                                                                                                                                                                                                                                                                                                                                                                                                                                                                                                                                                                                                                                                                                                                                                                                                                                                                                                                                |
| 1702                     | 2                       | 42 HILLYER<br>STREET                                     | POLLAND, RUSSELL R. & ANNA                                     | 42 HILLYER STREET                        | ORANGE, NJ           | 07050 | Joe's Fruit                      |                                                          | ts the                                                  | **att st                                                                                           | 0                        |                                                                                                                                                                                                                                                                                                                                                                                                                                                                                                                                                                                                                                                                                                                                                                                                                                                                                                                                                                                                                                                                                                                                                                                                                                                                                                                                                                                                                                                                                                                                                                                                                                                                                                                                                                                                                                                                                                                                                                                                                                                                                                                                |
| 1702                     | 3                       | 44 HILLYER<br>STREET                                     | LEVINE, JASON                                                  | 185 EAST 85TH ST. #31G                   | NEW YORK,<br>N.Y.    | 10028 | Allen                            | Mains                                                    |                                                         | RACE Medical<br>Transportation                                                                     | 86 Hillyer Apartme       | nents                                                                                                                                                                                                                                                                                                                                                                                                                                                                                                                                                                                                                                                                                                                                                                                                                                                                                                                                                                                                                                                                                                                                                                                                                                                                                                                                                                                                                                                                                                                                                                                                                                                                                                                                                                                                                                                                                                                                                                                                                                                                                                                          |
| 1702                     | 4                       | 46 HILLYER                                               | JONES, MARY A.                                                 | 46 HILLYER STREET                        | ORANGE, N.J.         | 07050 | Hong                             | .37                                                      | McDonald's<br>Fast Food • S                             | Alpha Daycare Center                                                                               | Social Sec<br>Administra | curity and contract of the second                                                                                                                                                                                                                                                                                                                                                                                                                                                                                                                                                                                                                                                                                                                                                                                                                                                                                                                                                                                                                                                                                                                                                                                                                                                                                                                                                                                                                                                                                                                                                                                                                                                                                                                                                                                                                                                                                                                                                                                                                                                                                              |
|                          |                         | STREET<br>48 HILLYER                                     |                                                                |                                          |                      |       |                                  | Wawa<br>Fast Food + S                                    | Tain sr Chur<br>and                                     | rch of the Epiphany<br>Christ Church                                                               |                          | Ave                                                                                                                                                                                                                                                                                                                                                                                                                                                                                                                                                                                                                                                                                                                                                                                                                                                                                                                                                                                                                                                                                                                                                                                                                                                                                                                                                                                                                                                                                                                                                                                                                                                                                                                                                                                                                                                                                                                                                                                                                                                                                                                            |
| 1702                     | 5                       | STREET                                                   | MULLINGS, MICHAEL ANTHONY                                      |                                          | ORANGE, N.J.         | 07050 | commons<br>ial Park              |                                                          | Main St. Main St.                                       | Omega Kingdom<br>Daycare Center                                                                    | St I IIII                | Glenwood<br>IS xassi                                                                                                                                                                                                                                                                                                                                                                                                                                                                                                                                                                                                                                                                                                                                                                                                                                                                                                                                                                                                                                                                                                                                                                                                                                                                                                                                                                                                                                                                                                                                                                                                                                                                                                                                                                                                                                                                                                                                                                                                                                                                                                           |
| 1702                     | 6                       | 50 HILLYER<br>STREET                                     | H FIX AND FLIPS, LLC,                                          | 725 RIVER ROAD STE<br>32-281             | EDGEWATER,<br>NJ     | 07020 | ubhouse                          | Cotton Fun                                               | eral Services SMainst S                                 | Mainst 0                                                                                           |                          | a winis                                                                                                                                                                                                                                                                                                                                                                                                                                                                                                                                                                                                                                                                                                                                                                                                                                                                                                                                                                                                                                                                                                                                                                                                                                                                                                                                                                                                                                                                                                                                                                                                                                                                                                                                                                                                                                                                                                                                                                                                                                                                                                                        |
| 1702                     | 7                       | 56 HILLYER<br>STREET                                     | TLATEMPA, ARELI RODRIGUEZ                                      | 56 HILLYER ST.                           | ORANGE, N.J.         | 07050 | Bakedsome<br>Hill St             |                                                          | First Fellow                                            | ship Cathedral                                                                                     | PNC Bank                 | Essex Pediatrics                                                                                                                                                                                                                                                                                                                                                                                                                                                                                                                                                                                                                                                                                                                                                                                                                                                                                                                                                                                                                                                                                                                                                                                                                                                                                                                                                                                                                                                                                                                                                                                                                                                                                                                                                                                                                                                                                                                                                                                                                                                                                                               |
| 1702                     | 8                       | 58 HILLYER<br>STREET                                     | HAYES, ELIZABETH                                               | 58 HILLYER STREET                        | ORNAGE, NJ           | 07050 |                                  |                                                          | A A                                                     | Sunsplash Caribbean<br>Bakary Takayi P                                                             | Mc                       | cDonald BBO                                                                                                                                                                                                                                                                                                                                                                                                                                                                                                                                                                                                                                                                                                                                                                                                                                                                                                                                                                                                                                                                                                                                                                                                                                                                                                                                                                                                                                                                                                                                                                                                                                                                                                                                                                                                                                                                                                                                                                                                                                                                                                                    |
| 1702                     | 9                       | 62 HILLYER<br>STREET                                     | MITCHELL, DONNETT                                              | 5 JUNIPER AVE.                           | MANALAPAN,           | 07726 | BUILDING F                       | OOR ARE                                                  | Δ                                                       |                                                                                                    |                          |                                                                                                                                                                                                                                                                                                                                                                                                                                                                                                                                                                                                                                                                                                                                                                                                                                                                                                                                                                                                                                                                                                                                                                                                                                                                                                                                                                                                                                                                                                                                                                                                                                                                                                                                                                                                                                                                                                                                                                                                                                                                                                                                |
| 1702                     | 10                      | 64 HILLYER                                               | HUDSON, ELIZA                                                  | 64 HILLYER STREET                        | N.J.<br>ORANGE, N.J. | 07050 |                                  | PRIVATE                                                  |                                                         |                                                                                                    |                          |                                                                                                                                                                                                                                                                                                                                                                                                                                                                                                                                                                                                                                                                                                                                                                                                                                                                                                                                                                                                                                                                                                                                                                                                                                                                                                                                                                                                                                                                                                                                                                                                                                                                                                                                                                                                                                                                                                                                                                                                                                                                                                                                |
|                          |                         | STREET<br>66 HILLYER                                     |                                                                |                                          | WEST ORANGE,         |       | FLOOR                            | RESIDENTIAL                                              | COMMON                                                  | PARKING SPACES                                                                                     | TC                       | OTAL                                                                                                                                                                                                                                                                                                                                                                                                                                                                                                                                                                                                                                                                                                                                                                                                                                                                                                                                                                                                                                                                                                                                                                                                                                                                                                                                                                                                                                                                                                                                                                                                                                                                                                                                                                                                                                                                                                                                                                                                                                                                                                                           |
| 1702                     | 11                      | STREET                                                   | 66 HILLYER STREET LLC                                          | 350 MAIN ST.                             | N.J.                 | 07052 | BASEMENT                         |                                                          | 1,011 GSF                                               |                                                                                                    | 1,01                     | 11 GSF                                                                                                                                                                                                                                                                                                                                                                                                                                                                                                                                                                                                                                                                                                                                                                                                                                                                                                                                                                                                                                                                                                                                                                                                                                                                                                                                                                                                                                                                                                                                                                                                                                                                                                                                                                                                                                                                                                                                                                                                                                                                                                                         |
| 1702                     | 12                      | 70 HILLYER<br>STREET                                     | 70 HILLYER STREET LLC                                          | 350 MAIN ST.                             | WEST ORANGE,<br>N.J. | 07052 | GROUND FLOOR                     |                                                          | 1,098 GSF                                               | 4 SPACES                                                                                           | 1.05                     | 98 GSF                                                                                                                                                                                                                                                                                                                                                                                                                                                                                                                                                                                                                                                                                                                                                                                                                                                                                                                                                                                                                                                                                                                                                                                                                                                                                                                                                                                                                                                                                                                                                                                                                                                                                                                                                                                                                                                                                                                                                                                                                                                                                                                         |
| 1702                     | 31                      | 55 WILLIAM<br>STREET                                     | OPPKU, FELICIA                                                 | 55 WILLIAM STREET                        | ORANGE, NJ           | 07050 |                                  |                                                          | ,                                                       |                                                                                                    |                          |                                                                                                                                                                                                                                                                                                                                                                                                                                                                                                                                                                                                                                                                                                                                                                                                                                                                                                                                                                                                                                                                                                                                                                                                                                                                                                                                                                                                                                                                                                                                                                                                                                                                                                                                                                                                                                                                                                                                                                                                                                                                                                                                |
| 1702                     | 32                      | 59 WILLIAM<br>STREET                                     | HERRING, CANDACE & OFORI-<br>ATTA, YAO                         | 59 WILLIAM ST                            | ORANGE, NJ           | 07050 | FIRST FLOOR                      | 1,297 GSF                                                | -                                                       | -                                                                                                  | 1,29                     | 297 GSF                                                                                                                                                                                                                                                                                                                                                                                                                                                                                                                                                                                                                                                                                                                                                                                                                                                                                                                                                                                                                                                                                                                                                                                                                                                                                                                                                                                                                                                                                                                                                                                                                                                                                                                                                                                                                                                                                                                                                                                                                                                                                                                        |
| 1702                     | 33                      | 61 WILLIAM<br>STREET                                     | COLEY, ELLA                                                    | 61 WILLIAM ST.                           | ORANGE, N.J.         | 07050 | SECOND                           | 1,297 GSF                                                | -                                                       | -                                                                                                  | 1,29                     | 297GSF                                                                                                                                                                                                                                                                                                                                                                                                                                                                                                                                                                                                                                                                                                                                                                                                                                                                                                                                                                                                                                                                                                                                                                                                                                                                                                                                                                                                                                                                                                                                                                                                                                                                                                                                                                                                                                                                                                                                                                                                                                                                                                                         |
| 1702                     | 34                      | 63 WILLIAM<br>STREET                                     | PAREDES, KEITLYN & ANGEL G                                     | 63 WILLIAM STREET                        | ORANGE, NJ           | 07050 | TOTAL                            | 2,594 GSF                                                | 2,109 GSF                                               | 4 SPACES                                                                                           | 4,70                     | '03 GSF                                                                                                                                                                                                                                                                                                                                                                                                                                                                                                                                                                                                                                                                                                                                                                                                                                                                                                                                                                                                                                                                                                                                                                                                                                                                                                                                                                                                                                                                                                                                                                                                                                                                                                                                                                                                                                                                                                                                                                                                                                                                                                                        |
| 1801                     | 10                      | 96 WILLIAM                                               | HOUSE OF GOD                                                   | 96 WILLIAM STREET                        | ORANGE NJ            | 07050 |                                  | K DOWN                                                   |                                                         |                                                                                                    |                          |                                                                                                                                                                                                                                                                                                                                                                                                                                                                                                                                                                                                                                                                                                                                                                                                                                                                                                                                                                                                                                                                                                                                                                                                                                                                                                                                                                                                                                                                                                                                                                                                                                                                                                                                                                                                                                                                                                                                                                                                                                                                                                                                |
|                          |                         | STREET<br>90 WILLIAM                                     |                                                                |                                          | -                    |       | SECOND - THR                     | RID FLOOR                                                |                                                         |                                                                                                    |                          |                                                                                                                                                                                                                                                                                                                                                                                                                                                                                                                                                                                                                                                                                                                                                                                                                                                                                                                                                                                                                                                                                                                                                                                                                                                                                                                                                                                                                                                                                                                                                                                                                                                                                                                                                                                                                                                                                                                                                                                                                                                                                                                                |
| 1801                     | 11                      | STREET<br>88 WILLIAM                                     | CISCO, DONNA                                                   | 90 WILLIAM STREET                        | ORANGE, NJ           | 07050 | UNIT #                           |                                                          | BEDROOMS                                                | BATHROOMS NET                                                                                      | SF                       |                                                                                                                                                                                                                                                                                                                                                                                                                                                                                                                                                                                                                                                                                                                                                                                                                                                                                                                                                                                                                                                                                                                                                                                                                                                                                                                                                                                                                                                                                                                                                                                                                                                                                                                                                                                                                                                                                                                                                                                                                                                                                                                                |
| 1801                     | 12                      | STREET                                                   | URRENĄ, EIDY                                                   | 88 WILLIAM STREET                        | ORANGE, NJ           | 07050 | 1                                |                                                          | 3 BEDROOM<br>3 BEDROOM                                  | 2 BATHROOMS 1,06<br>2 BATHROOMS 1,09                                                               |                          |                                                                                                                                                                                                                                                                                                                                                                                                                                                                                                                                                                                                                                                                                                                                                                                                                                                                                                                                                                                                                                                                                                                                                                                                                                                                                                                                                                                                                                                                                                                                                                                                                                                                                                                                                                                                                                                                                                                                                                                                                                                                                                                                |
| 1801                     | 13                      | 86 WILLIAM<br>STREET                                     | 86 WILLIAM ST HOLDINGS LLC                                     | 86 WILLIAM ST                            | ORANGE, NJ           | 07050 | TOTAL                            |                                                          | 2 UNITS                                                 | 4 BATHROOMS 2,16                                                                                   |                          |                                                                                                                                                                                                                                                                                                                                                                                                                                                                                                                                                                                                                                                                                                                                                                                                                                                                                                                                                                                                                                                                                                                                                                                                                                                                                                                                                                                                                                                                                                                                                                                                                                                                                                                                                                                                                                                                                                                                                                                                                                                                                                                                |
| 1801                     | 14                      | 82 WILLIAM<br>STREET                                     | GUALPA, JUAN                                                   | 82 WILLIAM ST                            | ORANGE, NJ           | 07050 | UNIT MIX/                        | AVERAGE                                                  | SF.                                                     |                                                                                                    |                          |                                                                                                                                                                                                                                                                                                                                                                                                                                                                                                                                                                                                                                                                                                                                                                                                                                                                                                                                                                                                                                                                                                                                                                                                                                                                                                                                                                                                                                                                                                                                                                                                                                                                                                                                                                                                                                                                                                                                                                                                                                                                                                                                |
| 1801                     | 15                      | 78 WILLIAM<br>STREET                                     | MURRAY, JESSIE M.                                              | 78 WILLIAM STREET                        | ORANGE NJ            | 07050 | <u>1st Floor</u><br>UNIT 1 (3 Bl | EDROOM, 2 E                                              | BATHROOM)                                               | 1,084 SF.                                                                                          |                          |                                                                                                                                                                                                                                                                                                                                                                                                                                                                                                                                                                                                                                                                                                                                                                                                                                                                                                                                                                                                                                                                                                                                                                                                                                                                                                                                                                                                                                                                                                                                                                                                                                                                                                                                                                                                                                                                                                                                                                                                                                                                                                                                |
| 1801                     | 16                      | 74 WILLIAM                                               | MANI, OLGA & ROMANO, YAIRT                                     | 74 WILLIAM STREET                        | ORANGE, N.J.         | 07050 | <u>2nd Floor</u><br>UNIT 2 (3 Bl | EDROOM, 2 E                                              | BATHROOM)                                               | 1,127 SF.                                                                                          |                          |                                                                                                                                                                                                                                                                                                                                                                                                                                                                                                                                                                                                                                                                                                                                                                                                                                                                                                                                                                                                                                                                                                                                                                                                                                                                                                                                                                                                                                                                                                                                                                                                                                                                                                                                                                                                                                                                                                                                                                                                                                                                                                                                |
| 1001                     | 17                      | STREET<br>31 HILLYER                                     | D.                                                             |                                          |                      | 07050 | <u>TOTAL UNI</u>                 | <u>T COUNT: 2 (</u>                                      | <u>UNITS</u>                                            |                                                                                                    |                          |                                                                                                                                                                                                                                                                                                                                                                                                                                                                                                                                                                                                                                                                                                                                                                                                                                                                                                                                                                                                                                                                                                                                                                                                                                                                                                                                                                                                                                                                                                                                                                                                                                                                                                                                                                                                                                                                                                                                                                                                                                                                                                                                |
| 1801                     | 17                      | STREET<br>27 HILLYER                                     | ISRAEL, JARTEAU                                                | 31 HILLYER STREET                        | ORANGE, NJ           | 07050 |                                  |                                                          |                                                         |                                                                                                    |                          |                                                                                                                                                                                                                                                                                                                                                                                                                                                                                                                                                                                                                                                                                                                                                                                                                                                                                                                                                                                                                                                                                                                                                                                                                                                                                                                                                                                                                                                                                                                                                                                                                                                                                                                                                                                                                                                                                                                                                                                                                                                                                                                                |
| 1801                     | 18                      | STREET                                                   | PEEPLES, AYANNA                                                | 27 HILLYER ST                            | ORANGE, NJ           | 07050 |                                  |                                                          |                                                         | <u>E ZONING BOARD</u><br>SE APPROVAL                                                               |                          |                                                                                                                                                                                                                                                                                                                                                                                                                                                                                                                                                                                                                                                                                                                                                                                                                                                                                                                                                                                                                                                                                                                                                                                                                                                                                                                                                                                                                                                                                                                                                                                                                                                                                                                                                                                                                                                                                                                                                                                                                                                                                                                                |
| 1801                     | 19                      | 23 HILLYER<br>STREET                                     | TEJADA-LANDAVERDE, JOSE A.                                     | 23 HILLYER ST.                           | ORANGE, N.J.         | 07050 | APPRC                            |                                                          |                                                         | OF PLANNING AND                                                                                    | LAND USE                 | E                                                                                                                                                                                                                                                                                                                                                                                                                                                                                                                                                                                                                                                                                                                                                                                                                                                                                                                                                                                                                                                                                                                                                                                                                                                                                                                                                                                                                                                                                                                                                                                                                                                                                                                                                                                                                                                                                                                                                                                                                                                                                                                              |
| 1801                     | 23                      | 85 MAIN STREET                                           | ORANGE REMAX PROPERTIES<br>LLC                                 | 10 MANDEVILLE<br>DRIVE                   | WAYNE, N.J.          | 07407 |                                  | (                                                        | JE THE CITY                                             | ORANGE, NJ                                                                                         |                          |                                                                                                                                                                                                                                                                                                                                                                                                                                                                                                                                                                                                                                                                                                                                                                                                                                                                                                                                                                                                                                                                                                                                                                                                                                                                                                                                                                                                                                                                                                                                                                                                                                                                                                                                                                                                                                                                                                                                                                                                                                                                                                                                |
| 1802                     |                         | 90 WARD STREET                                           | CHARLES, ARIOS & LORRINA                                       | 90-94 WARD STREET                        | ORANGE, NJ           | 07050 |                                  |                                                          |                                                         |                                                                                                    |                          |                                                                                                                                                                                                                                                                                                                                                                                                                                                                                                                                                                                                                                                                                                                                                                                                                                                                                                                                                                                                                                                                                                                                                                                                                                                                                                                                                                                                                                                                                                                                                                                                                                                                                                                                                                                                                                                                                                                                                                                                                                                                                                                                |
| 1802                     |                         | 86 WARD STREET<br>69 HILLYER                             | TAYLOR, KATHLEEN                                               | 86 WARD STREET                           | ORANGE, NJ           | 07052 |                                  |                                                          |                                                         |                                                                                                    |                          | _                                                                                                                                                                                                                                                                                                                                                                                                                                                                                                                                                                                                                                                                                                                                                                                                                                                                                                                                                                                                                                                                                                                                                                                                                                                                                                                                                                                                                                                                                                                                                                                                                                                                                                                                                                                                                                                                                                                                                                                                                                                                                                                              |
| 1802                     |                         | STREET<br>67 HILLYER                                     | HYLTON, WENDY                                                  | 69 HILLYER ST.                           | ORANGE, N.J.         | 07050 | ZON                              | IING BOAF                                                | RD CHAIRMA                                              | in D                                                                                               | ATE                      |                                                                                                                                                                                                                                                                                                                                                                                                                                                                                                                                                                                                                                                                                                                                                                                                                                                                                                                                                                                                                                                                                                                                                                                                                                                                                                                                                                                                                                                                                                                                                                                                                                                                                                                                                                                                                                                                                                                                                                                                                                                                                                                                |
| 1802                     | 26                      | STREET                                                   | SCOTT, PATRICK + THELMA                                        | 67 HILLYER STREET                        | ORANGE, N.J.         | 07050 |                                  |                                                          |                                                         |                                                                                                    |                          |                                                                                                                                                                                                                                                                                                                                                                                                                                                                                                                                                                                                                                                                                                                                                                                                                                                                                                                                                                                                                                                                                                                                                                                                                                                                                                                                                                                                                                                                                                                                                                                                                                                                                                                                                                                                                                                                                                                                                                                                                                                                                                                                |
| 1802                     | 27                      | 63 HILLYER<br>STREET                                     | RODRIGUEZ, JONATHAN                                            | 12 EAGLE AVENUE                          | PATERSON, NJ         | 07503 |                                  |                                                          |                                                         |                                                                                                    |                          |                                                                                                                                                                                                                                                                                                                                                                                                                                                                                                                                                                                                                                                                                                                                                                                                                                                                                                                                                                                                                                                                                                                                                                                                                                                                                                                                                                                                                                                                                                                                                                                                                                                                                                                                                                                                                                                                                                                                                                                                                                                                                                                                |
| 1802                     | 28                      | 57 HILLYER<br>STREET                                     | LYONS, FAYBION A.                                              | 57 HILLYER STREET                        | ORANGE, NJ           | 07050 | ZONI                             | NG BOAR                                                  | D SECRETAI                                              | RY D                                                                                               | ATE                      | _                                                                                                                                                                                                                                                                                                                                                                                                                                                                                                                                                                                                                                                                                                                                                                                                                                                                                                                                                                                                                                                                                                                                                                                                                                                                                                                                                                                                                                                                                                                                                                                                                                                                                                                                                                                                                                                                                                                                                                                                                                                                                                                              |
| 1802                     | 29                      | 53 HILLYER                                               | XIA, ZHILAN                                                    | 510 WYOMING AVE.                         | MILLBURN, N.J.       | 07041 |                                  |                                                          |                                                         |                                                                                                    |                          |                                                                                                                                                                                                                                                                                                                                                                                                                                                                                                                                                                                                                                                                                                                                                                                                                                                                                                                                                                                                                                                                                                                                                                                                                                                                                                                                                                                                                                                                                                                                                                                                                                                                                                                                                                                                                                                                                                                                                                                                                                                                                                                                |
| 1802                     | 30                      | STREET<br>47 HILLYER                                     | MITCHELL LOUISE                                                | 66 HILLYER STREET                        | ORANGE NJ            | 07050 |                                  |                                                          |                                                         |                                                                                                    |                          |                                                                                                                                                                                                                                                                                                                                                                                                                                                                                                                                                                                                                                                                                                                                                                                                                                                                                                                                                                                                                                                                                                                                                                                                                                                                                                                                                                                                                                                                                                                                                                                                                                                                                                                                                                                                                                                                                                                                                                                                                                                                                                                                |
|                          |                         | STREET<br>75 WILLIAM                                     |                                                                |                                          | BROOKLYN,            |       | <u>м</u>                         | UNICIPAI                                                 | ENGINEER                                                |                                                                                                    |                          | _                                                                                                                                                                                                                                                                                                                                                                                                                                                                                                                                                                                                                                                                                                                                                                                                                                                                                                                                                                                                                                                                                                                                                                                                                                                                                                                                                                                                                                                                                                                                                                                                                                                                                                                                                                                                                                                                                                                                                                                                                                                                                                                              |
| 1802                     | 31                      | STREET                                                   | 75 WILLIAM ST LLC,                                             | 535 EAST 3RD STREET                      | NY                   | 11218 |                                  |                                                          |                                                         | D                                                                                                  | ATE                      |                                                                                                                                                                                                                                                                                                                                                                                                                                                                                                                                                                                                                                                                                                                                                                                                                                                                                                                                                                                                                                                                                                                                                                                                                                                                                                                                                                                                                                                                                                                                                                                                                                                                                                                                                                                                                                                                                                                                                                                                                                                                                                                                |
| 1802                     | 32                      | 79-81 WILLIAM<br>STREET                                  | FLEMING, JR., WILLIAM                                          | 79-81 WILLIAM STREET                     | ORANGE, N.J.         | 07050 |                                  |                                                          |                                                         |                                                                                                    |                          |                                                                                                                                                                                                                                                                                                                                                                                                                                                                                                                                                                                                                                                                                                                                                                                                                                                                                                                                                                                                                                                                                                                                                                                                                                                                                                                                                                                                                                                                                                                                                                                                                                                                                                                                                                                                                                                                                                                                                                                                                                                                                                                                |
| 1802                     | 33                      | 85 WILLIAM<br>STREET                                     | PENA-CHACON, MARVIN                                            | 85 WILLIAM STREET                        | ORANGE, N.J.         | 07050 |                                  |                                                          |                                                         |                                                                                                    |                          |                                                                                                                                                                                                                                                                                                                                                                                                                                                                                                                                                                                                                                                                                                                                                                                                                                                                                                                                                                                                                                                                                                                                                                                                                                                                                                                                                                                                                                                                                                                                                                                                                                                                                                                                                                                                                                                                                                                                                                                                                                                                                                                                |
| 1802                     | 34                      | 89 WILLIAM<br>STREET                                     | GUALLPA, MARIA E.                                              | 89 WILLIAM ST.                           | ORANGE, N.J.         | 07050 |                                  |                                                          |                                                         |                                                                                                    |                          |                                                                                                                                                                                                                                                                                                                                                                                                                                                                                                                                                                                                                                                                                                                                                                                                                                                                                                                                                                                                                                                                                                                                                                                                                                                                                                                                                                                                                                                                                                                                                                                                                                                                                                                                                                                                                                                                                                                                                                                                                                                                                                                                |
|                          |                         | 93 WILLIAM                                               | GUALLPA, EFRAIN                                                | 217 WILLIAM ST.                          | ORANGE, N.J.         | 07050 |                                  |                                                          |                                                         |                                                                                                    |                          |                                                                                                                                                                                                                                                                                                                                                                                                                                                                                                                                                                                                                                                                                                                                                                                                                                                                                                                                                                                                                                                                                                                                                                                                                                                                                                                                                                                                                                                                                                                                                                                                                                                                                                                                                                                                                                                                                                                                                                                                                                                                                                                                |
| 1802                     | 35                      | CODULT!                                                  |                                                                |                                          |                      |       | 1                                |                                                          |                                                         |                                                                                                    |                          |                                                                                                                                                                                                                                                                                                                                                                                                                                                                                                                                                                                                                                                                                                                                                                                                                                                                                                                                                                                                                                                                                                                                                                                                                                                                                                                                                                                                                                                                                                                                                                                                                                                                                                                                                                                                                                                                                                                                                                                                                                                                                                                                |
| 1802<br>1802             |                         | STREET<br>97 WILLIAM                                     | AURELUS, YVON & MARIE                                          | 97 WILLIAM ST.                           | ORANGE, N.J.         | 07050 |                                  |                                                          |                                                         |                                                                                                    |                          |                                                                                                                                                                                                                                                                                                                                                                                                                                                                                                                                                                                                                                                                                                                                                                                                                                                                                                                                                                                                                                                                                                                                                                                                                                                                                                                                                                                                                                                                                                                                                                                                                                                                                                                                                                                                                                                                                                                                                                                                                                                                                                                                |