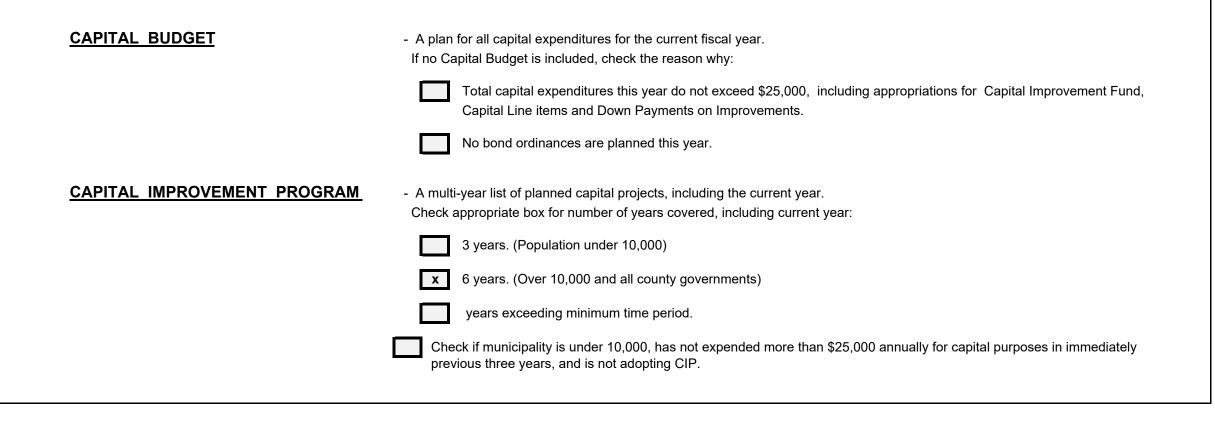

-------------------------|---------|--------------|
| Current Surplus Anticipated in 2020 Budget | 2311600 | 4,700,000.00 |
| Surplus Balance Remaining                  | 2311700 | 495,322.90   |

### 2020 CAPITAL BUDGET AND CAPITAL IMPROVEMENT PROGRAM

This section is included with the Annual Budget pursuant to N.J.A.C. 5:30-4. It does not in itself confer any authorization to raise or expend funds. Rather it is a document used as part of the local unit's planning and management program. Specific authorization to expend funds for purposes described in this section must be granted elsewhere, by a separate bond ordinance, by inclusion of a line item in the Capital Improvement Section of this budget, by an ordinance taking the money from the Capital Improvement Fund, or other lawful means.



### CITY OF CITY OF ORANGE NARRATIVE FOR CAPITAL IMPROVEMENT PROGRAM

IT IS A REQUIREMENT THAT A PROJECTED CAPITAL IMPROVEMENT PROGRAM BE MADE PART OF THE 2020 MUNICIPAL BUDGET. THE IMPROVEMENTS ARE ESTIMATED AND MAY BE ADJUSTED.

# CAPITAL BUDGET (Current Year Action)

2020

Local Unit CITY OF CITY OF ORANGE

| 1                                 | 2                 | 3                          | 4<br>AMOUNTS                  | PLAN                                | INED FUNDING S                    | 6<br>TO BE               |                                        |                          |                              |
|-----------------------------------|-------------------|----------------------------|-------------------------------|-------------------------------------|-----------